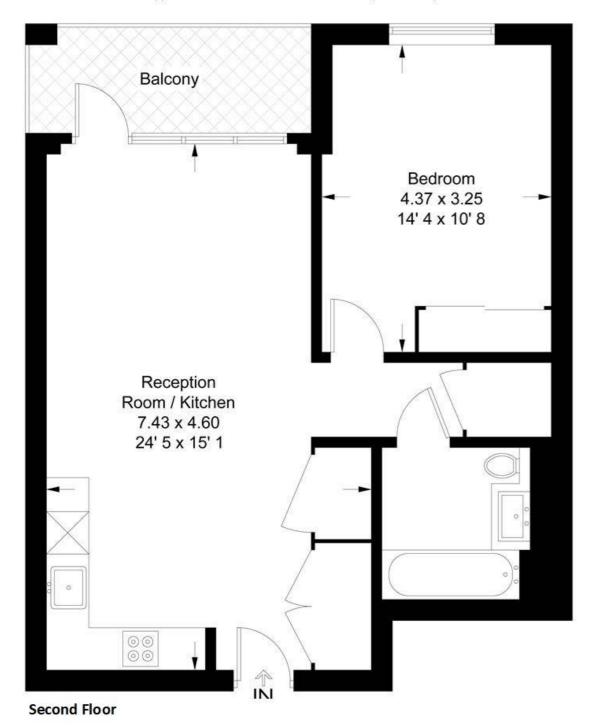

## **Arlington House**

Approximate Gross Internal Area = 612 sq ft / 56.9 sq m

General: While we endeavour to make our sales particulars fair, accurate and reliable, they are only a general guide to the property and, accordingly, if there is any point which is of particular importance to you, please contact the office and we will be pleased to check the position for you, especially if you are contemplating travelling some distance to view the property. Measurements: These approximate room sizes are only intended as general guidance. You must verify the dimensions carefully before ordering carpets or any built-in furniture. Services: Please note we have not tested the services or any of the equipment or appliances in this property, accordingly we strongly advise prospective buyers to commission their own survey or service reports before finalizing their offer to purchase. THESE PARTICULARS ARE ISSUED IN GOOD FAITH BUT DO NOT CONSTITUTE REPRESENTATIONS OF FACT OR FORM PART OF ANY OFFER OR CONTRACT. THE MATTERS REFERRED TO IN THESE PARTICULARS SHOULD BE INDEPENDENTLY VERIFIED BY PROSPECTIVE BUYERS OR TENANTS. NEITHER JASON OLIVER PROPERTIES LTD NOR ANY OF ITS EMPLOYEES OR AGENTS HAS ANY AUTHORITY TO MAKE OR GIVE ANY REPRESENTATION OR WARRANTY WHATEVER IN RELATION TO THIS PROPERTY.

## Mary Neuner Road, Hornsey, N8

One bedroom apartment located in Hornsey's BRAND NEW LUXURY development, Clarendon, N8. This contemporary apartment is positioned on the second floor of Hornsey Park Place and benefits from beautiful views of a private podium garden. Clarendon, N8 is located within a short walk of a selection of convenient public transport links; Alexandra Palace, Hornsey train stations and Wood Green, Turnpike Lane tube stations and local amenities including shopping centre, trendy restaurants and bars. The apartment offers a bright, spacious, openplan living area with floor-to-ceiling windows leading to a secluded private balcony, stunning Poggenpohl fitted kitchen suite with integrated appliances and ample storage storage space, large double bedroom with fitted wardrobes, contemporary bathroom suite with underfloor heating. The property is offered unfurnished. Available beginning of April. Residents have