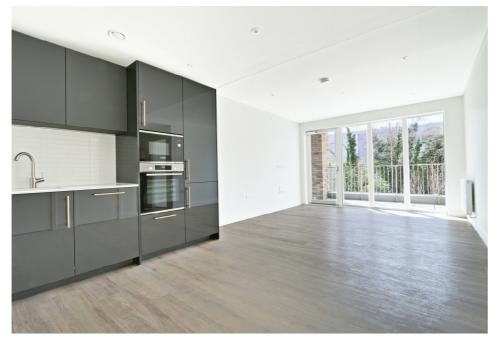

## Mary Neuner Road, Hornsey, N8

One bedroom apartment located in Hornsey's BRAND NEW LUXURY development, Clarendon, N8. This contemporary apartment is positioned on the second floor of Hornsey Park Place and benefits from beautiful views of a private podium garden. Clarendon, N8 is located within a short walk of a selection of convenient public transport links; Alexandra Palace, Hornsey train stations and Wood Green, Turnpike Lane tube stations and local amenities including shopping centre, trendy restaurants and bars. The apartment offers a bright, spacious, openplan living area with floor-to-ceiling windows leading to a secluded private balcony, stunning Poggenpohl fitted kitchen suite with integrated appliances and ample storage storage space, large double bedroom with fitted wardrobes, contemporary bathroom suite with underfloor heating. The property is offered unfurnished. Available beginning of April. Residents have