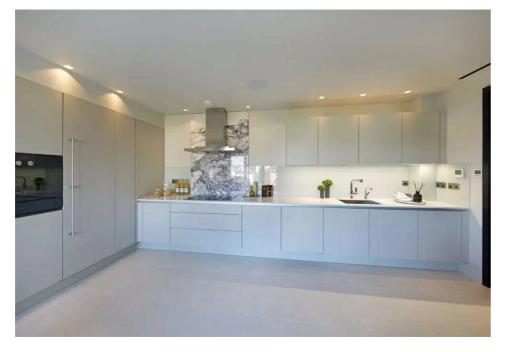

## Beech Hill, Hadley Wood, EN4

Jason Oliver Properties presents this beautifully appointed three bedroom luxury Palazzo House apartment benefitting from gated underground parking, and expansive open air terraces. The development was completed in 2015 by renowned design-house Fusion Residential and has won multiple UK property awards. The property is located on Beech Hill, which is the most exclusive address in Hadley Wood, Palazzo is directly opposite Hadley Wood Golf Club. From the individually designed and hand-crafted sanitaryware in the wet rooms to the combination of Poggenpohl cabinetry and Gaggenau appliances in the sumptuous kitchen, everything is brought together with Lutron mood lighting and a Control 4 home automation system.

## Beech Hill, Hadley Wood, EN4

UNDERGROUND PARKING ENTRANCE HALL GUEST CLOAKROOM LIVING/DINING ROOM KITCHEN/BREAKFAST ROOM UTILITY ROOM

MASTER BEDROOM SUITE