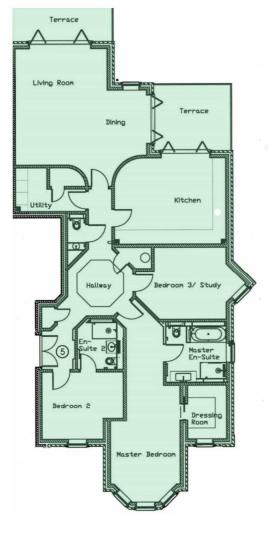

## Beech Hill, Hadley Wood, EN4

Jason Oliver Properties presents this beautifully appointed three bedroom luxury Palazzo House apartment benefitting from gated underground parking, and expansive open air terraces. The development was completed in 2015 by renowned design-house Fusion Residential and has won multiple UK property awards. The property is located on Beech Hill, which is the most exclusive address in Hadley Wood, Palazzo is directly opposite Hadley Wood Golf Club. From the individually designed and hand-crafted sanitaryware in the wet rooms to the combination of Poggenpohl cabinetry and Gaggenau appliances in the sumptuous kitchen, everything is brought together with Lutron mood lighting and a Control 4 home automation system.

## Beech Hill, Hadley Wood, EN4

UNDERGROUND PARKING ENTRANCE HALL GUEST CLOAKROOM LIVING/DINING ROOM KITCHEN/BREAKFAST ROOM UTILITY ROOM

MASTER BEDROOM SUITE

## Beech Hill, Hadley Wood, EN4

DRESSING ROOM EN SUITE BATHROOM GUEST BEDROOM SUITE EN SUITE SHOWER ROOM BEDROOM 3/STUDY TWO TERRACES