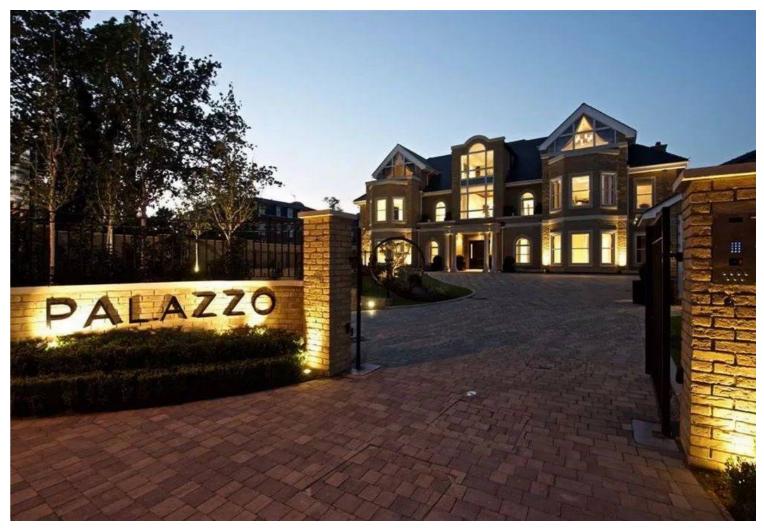

## Beech Hill, Hadley Wood, EN4

Jason Oliver Properties presents this beautifully appointed three bedroom luxury Palazzo House apartment benefitting from gated underground parking, and expansive open air terraces. The development was completed in 2015 by renowned design-house Fusion Residential and has won multiple UK property awards. The property is located on Beech Hill, which is the most exclusive address in Hadley Wood, Palazzo is directly opposite Hadley Wood Golf Club. From the individually designed and hand-crafted sanitaryware in the wet rooms to the combination of Poggenpohl cabinetry and Gaggenau appliances in the sumptuous kitchen, everything is brought together with Lutron mood lighting and a Control 4 home automation system.