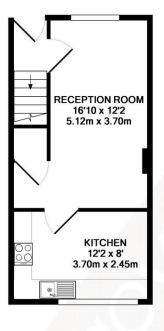

## TOTAL APPROX. FLOOR AREA 514 SQ.FT. (47.8 SQ.M.)

Whilst every attempt has been made to ensure the accuracy of the floor plan contained here, measurements of doors, windows, rooms and any other Items are approximate and no responsibility is taken for any error, omission, or mis-statement. This plan is for illustrative purposes only and should be used as such by any prospective purchaser. The services, systems and appliances shown have not been tested and no guarantee as to their operability or efficiency can be given Made with Metropix ©2015