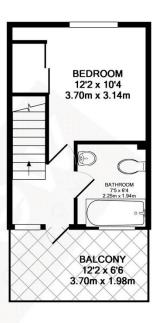

**EPC Rating: D** | Council Tax: C - £1,400 per month

1ST FLOOR APPROX. FLOOR AREA 214 SQ.FT. (19.9 SQ.M.)

## TOTAL APPROX. FLOOR AREA 514 SQ.FT. (47.8 SQ.M.)

Whilst every attempt has been made to ensure the accuracy of the floor plan contained here, measurements of doors, windows, rooms and any other Items are approximate and no responsibility is taken for any error, omission, or mis-statement. This plan is for illustrative purposes only and should be used as such by any prospective purchaser. The services, systems and appliances shown have not been tested and no guarantee as to their operability or efficiency can be given Made with Metropix ©2015