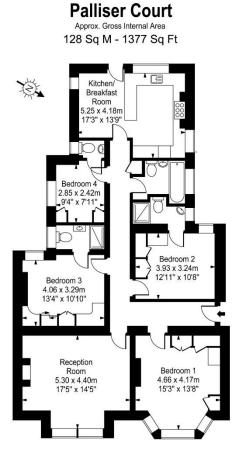

EPC Rating: D | Council Tax: F - £4,250 per month

Lower Ground Floor

Every attempt is made to assure accuracy, however measurements are approximate and for illustrative purposes only. Not to scale. Floor plan by www.frameworkphotos.co.uk