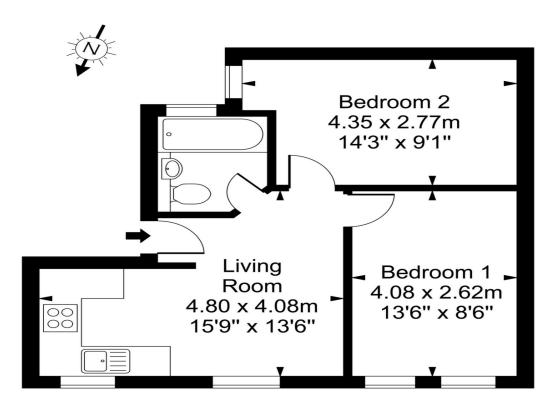

## Lillie Road

Approx. Gross Internal Area 42.84 Sq M - 461 Sq Ft

Second Floor

Every attempt is made to assure accuracy, however measurements are approximate and for illustrative purposes only. Not to scale. Floor plan by **www.frameworkphotos.co.uk** 