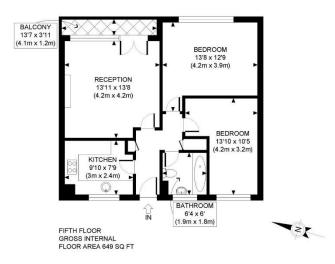

**Available Date: 9th August 2025** 

EPC Rating: E | Council Tax: C - £2,400 per month

APPROX. GROSS INTERNAL FLOOR AREA: 649 SQ FT/ 60 SQM