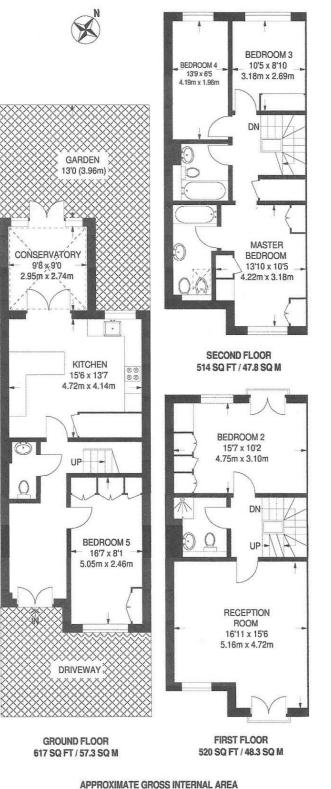

## Honeyman Close, Brondesbury Park, NW6

1651 SQ FT / 153.4 SQ M

VIEWING BY APPOINTMENT WITH AGENTS THE LONDON LETTING COMPANY St Albans,Hertfordshire T: 020 30186292 E: mark@thelondonlettingcompany.com W: www.thelondonlettingcompany.com