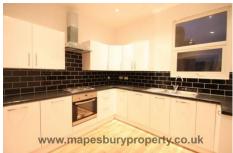

## **Huddlestone Road, Willesden Green, NW2**

£500 per week

- First floor 3 bed flat Modernised throughout
- Stylish interiors
- Wooden floors
- Double-Glazing
- Jubilee Line (5 mins)
- Furnished
- Size: 962 Sq. Ft.

An ultra-stylish 3 bedroom flat located in Huddlestone Road, boasts modernised interiors throughout with wooden flooring, bay windows, double glazing and fireplace features. Located seconds to the amenities of Walm Lane and moments to Willesden Green Tube Station offering the Jubilee Line for fast access into and around Central London. Ideal for professionals. Size: 962 Sq. Ft. Available Now!