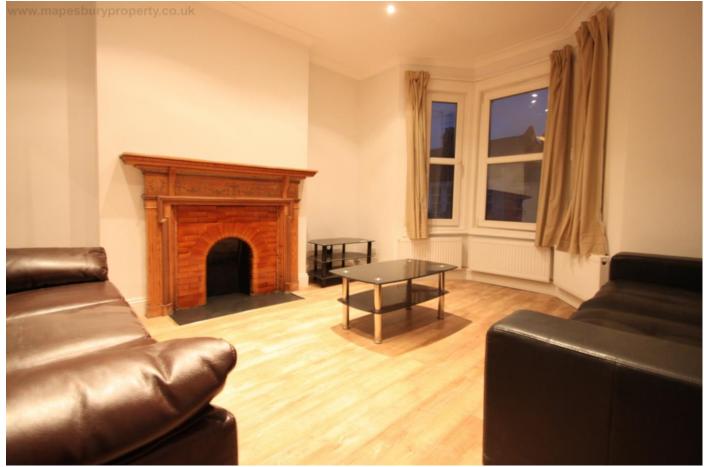

## **Huddlestone Road, Willesden Green, NW2**

£500 per week

- First floor 3 bed flat Modernised throughout
- Stylish interiors
- Wooden floors
- Double-Glazing
- Jubilee Line (5 mins)
- Furnished
- Size: 962 Sq. Ft.

An ultra-stylish 3 bedroom flat located in Huddlestone Road, boasts modernised interiors throughout with wooden flooring, bay windows, double glazing and fireplace features. Located seconds to the amenities of Walm Lane and moments to Willesden Green Tube Station offering the Jubilee Line for fast access into and around Central London. Ideal for professionals. Size: 962 Sq. Ft. Available Now!