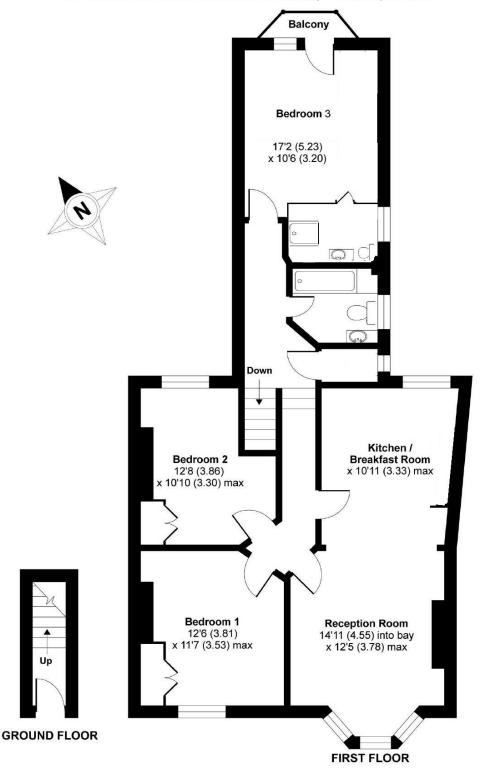

## **Huddlestone Road, London, NW2**

APPROX. GROSS INTERNAL FLOOR AREA 962 SQ FT 89.36 SQ METRES