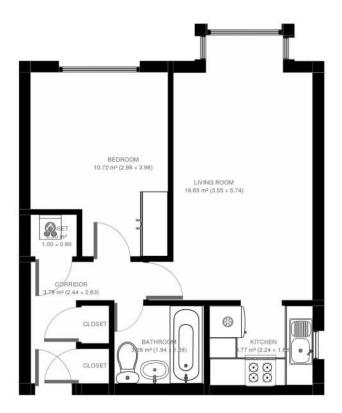

## Approx Gross Internal Area Sq ft 457 Sq mt 42.5

Whilst every attempt had been made to ensure the accuracy of the floorplan shown, all the measurements, positioning fixtures, fittings and any other data shown are an approximate interpretation for illustrative purposes only and are not for scale. No responsibility is taken for any error, omission, miss-statement or use of data shown.

Floor plan by: www.whitephotos.co.uk