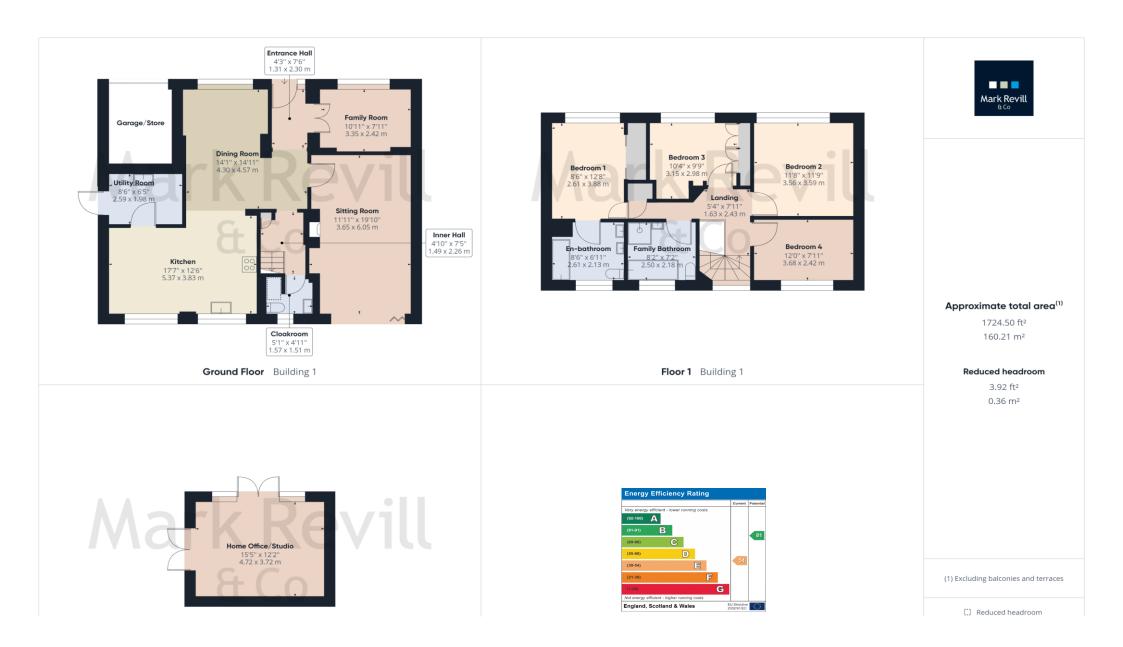

## Guide Price £875,000 - Freehold

An excellent 4 bedroom detached family house having been tastefully refurbished in recent years to provide a well fitted open plan kitchen and dining room, a sitting room with oak flooring and bi-fold doors leading to the terrace, a family room and a home office/studio located at the bottom of the garden. Additional features include a utility room, downstairs cloakroom, a well fitted en-suite bathroom to the main bedroom, family bath/shower room, gas central heating and double glazing throughout. Outside the established gardens have a driveway to the front with ample parking, a garage/store and the rear garden offers good privacy and seclusion.