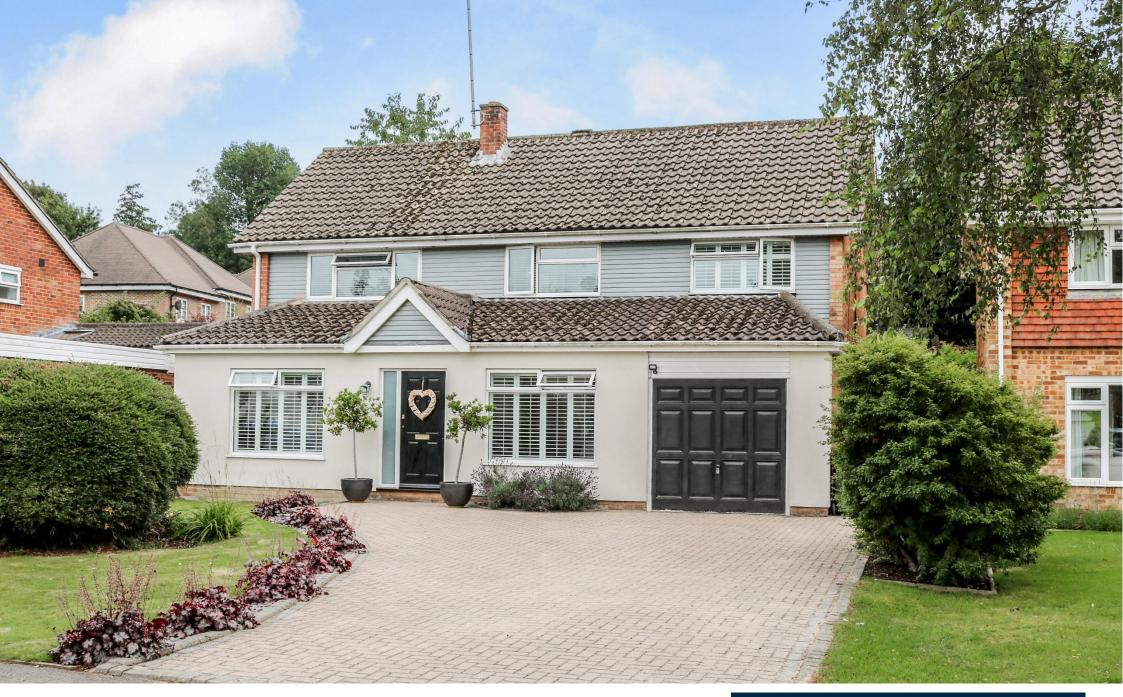

## Guide Price £875,000 - Freehold

An excellent 4 bedroom detached family house having been tastefully refurbished in recent years to provide a well fitted open plan kitchen and dining room, a sitting room with oak flooring and bi-fold doors leading to the terrace, a family room and a home office/studio located at the bottom of the garden. Additional features include a utility room, downstairs cloakroom, a well fitted en-suite bathroom to the main bedroom, family bath/shower room, gas central heating and double glazing throughout. Outside the established gardens have a driveway to the front with ample parking, a garage/store and the rear garden offers good privacy and seclusion.