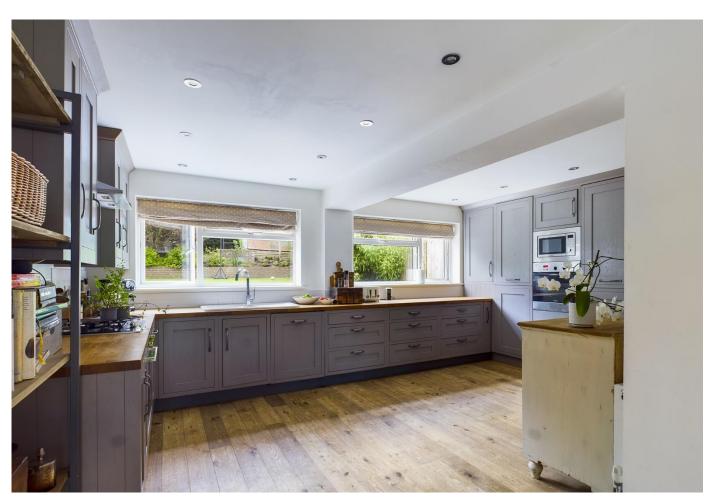

## Guide Price £875,000 - Freehold

An excellent 4 bedroom detached family house having been tastefully refurbished in recent years to provide a well fitted open plan kitchen and dining room, a sitting room with oak flooring and bi-fold doors leading to the terrace, a family room and a home office/studio located at the bottom of the garden. Additional features include a utility room, downstairs cloakroom, a well fitted en-suite bathroom to the main bedroom, family bath/shower room, gas central heating and double glazing throughout. Outside the established gardens have a driveway to the front with ample parking, a garage/store and the rear garden offers good privacy and seclusion.