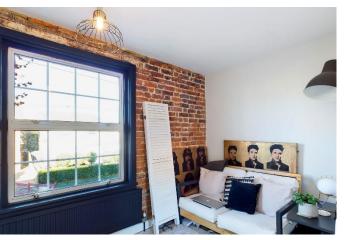

## Guide Price £450,000 - Freehold

A superb 3 bedroom Victorian cottage having been sympathetically modernised and improved by the current owners. Accommodation comprises a sitting room with cast iron wood burner, dining room, refitted kitchen, utility room, cloakroom and refitted bathroom on the first floor. A particular feature of the property is the delightful rear garden extending to approximately 120ft in a southerly direction, with the addition of a substantial timber built home office. The property further benefits from replacement double glazing throughout and gas fired central heating. To the front of the property is a driveway providing off road parking for one vehicle.