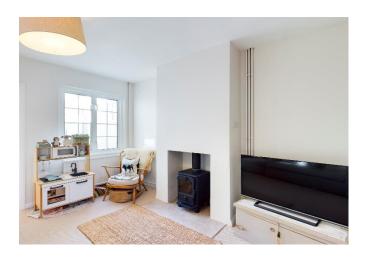

## Guide Price £450,000 - Freehold

A superb 3 bedroom Victorian cottage having been sympathetically modernised and improved by the current owners. Accommodation comprises a sitting room with cast iron wood burner, dining room, refitted kitchen, utility room, cloakroom and refitted bathroom on the first floor. A particular feature of the property is the delightful rear garden extending to approximately 120ft in a southerly direction, with the addition of a substantial timber built home office. The property further benefits from replacement double glazing throughout and gas fired central heating. To the front of the property is a driveway providing off road parking for one vehicle.