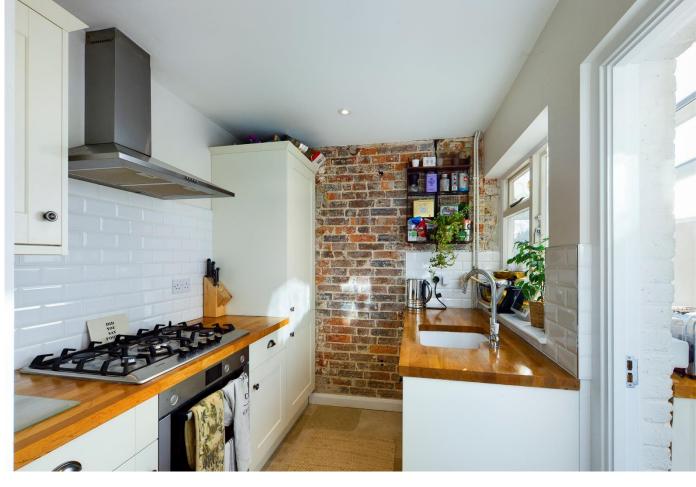

## Guide Price £450,000 - Freehold

A superb 3 bedroom Victorian cottage having been sympathetically modernised and improved by the current owners. Accommodation comprises a sitting room with cast iron wood burner, dining room, refitted kitchen, utility room, cloakroom and refitted bathroom on the first floor. A particular feature of the property is the delightful rear garden extending to approximately 120ft in a southerly direction, with the addition of a substantial timber built home office. The property further benefits from replacement double glazing throughout and gas fired central heating. To the front of the property is a driveway providing off road parking for one vehicle.