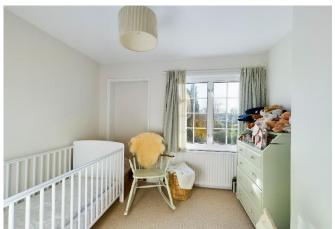

## Guide Price £450,000 - Freehold

A superb 3 bedroom Victorian cottage having been sympathetically modernised and improved by the current owners. Accommodation comprises a sitting room with cast iron wood burner, dining room, refitted kitchen, utility room, cloakroom and refitted bathroom on the first floor. A particular feature of the property is the delightful rear garden extending to approximately 120ft in a southerly direction, with the addition of a substantial timber built home office. The property further benefits from replacement double glazing throughout and gas fired central heating. To the front of the property is a driveway providing off road parking for one vehicle.