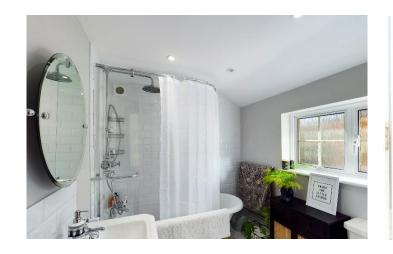

## Guide Price £450,000 - Freehold

A superb 3 bedroom Victorian cottage having been sympathetically modernised and improved by the current owners. Accommodation comprises a sitting room with cast iron wood burner, dining room, refitted kitchen, utility room, cloakroom and refitted bathroom on the first floor. A particular feature of the property is the delightful rear garden extending to approximately 120ft in a southerly direction, with the addition of a substantial timber built home office. The property further benefits from replacement double glazing throughout and gas fired central heating. To the front of the property is a driveway providing off road parking for one vehicle.