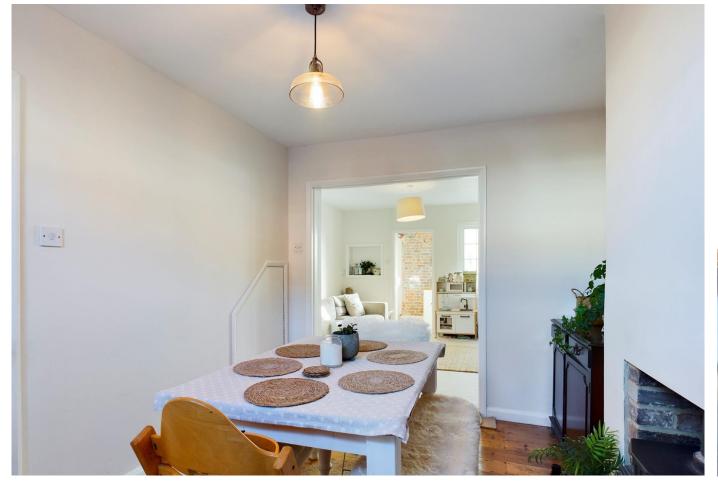

## Guide Price £450,000 - Freehold

A superb 3 bedroom Victorian cottage having been sympathetically modernised and improved by the current owners. Accommodation comprises a sitting room with cast iron wood burner, dining room, refitted kitchen, utility room, cloakroom and refitted bathroom on the first floor. A particular feature of the property is the delightful rear garden extending to approximately 120ft in a southerly direction, with the addition of a substantial timber built home office. The property further benefits from replacement double glazing throughout and gas fired central heating. To the front of the property is a driveway providing off road parking for one vehicle.