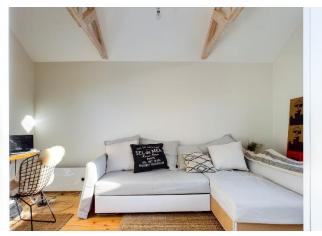

## Guide Price £450,000 - Freehold

A superb 3 bedroom Victorian cottage having been sympathetically modernised and improved by the current owners. Accommodation comprises a sitting room with cast iron wood burner, dining room, refitted kitchen, utility room, cloakroom and refitted bathroom on the first floor. A particular feature of the property is the delightful rear garden extending to approximately 120ft in a southerly direction, with the addition of a substantial timber built home office. The property further benefits from replacement double glazing throughout and gas fired central heating. To the front of the property is a driveway providing off road parking for one vehicle.