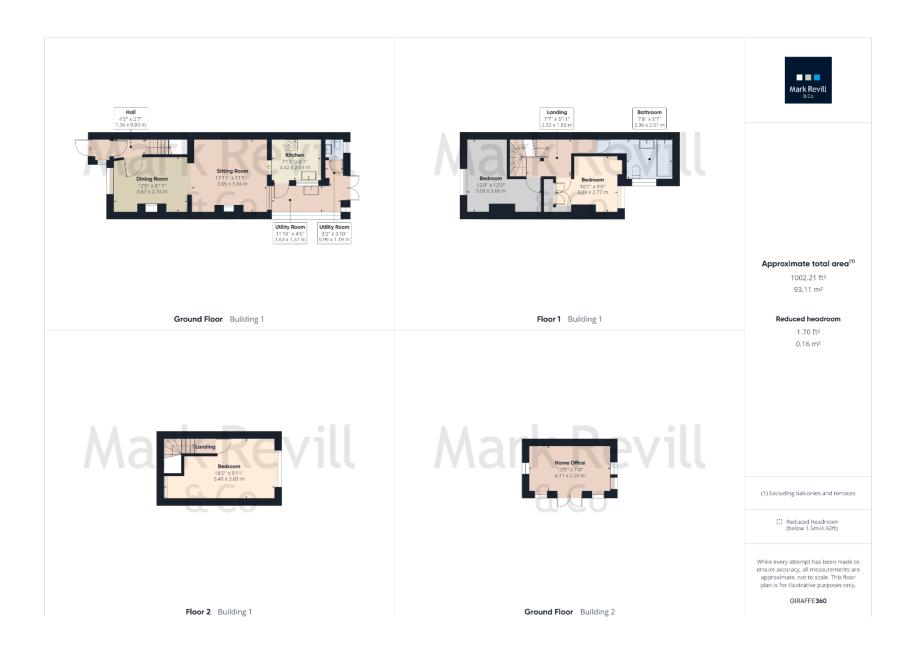

## Guide Price £450,000 - Freehold

A superb 3 bedroom Victorian cottage having been sympathetically modernised and improved by the current owners. Accommodation comprises a sitting room with cast iron wood burner, dining room, refitted kitchen, utility room, cloakroom and refitted bathroom on the first floor. A particular feature of the property is the delightful rear garden extending to approximately 120ft in a southerly direction, with the addition of a substantial timber built home office. The property further benefits from replacement double glazing throughout and gas fired central heating. To the front of the property is a driveway providing off road parking for one vehicle.