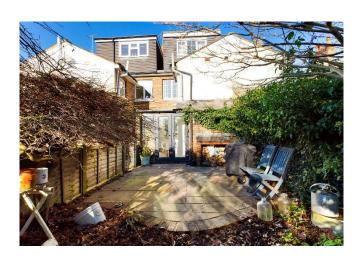

## Guide Price £450,000 - Freehold

A superb 3 bedroom Victorian cottage having been sympathetically modernised and improved by the current owners. Accommodation comprises a sitting room with cast iron wood burner, dining room, refitted kitchen, utility room, cloakroom and refitted bathroom on the first floor. A particular feature of the property is the delightful rear garden extending to approximately 120ft in a southerly direction, with the addition of a substantial timber built home office. The property further benefits from replacement double glazing throughout and gas fired central heating. To the front of the property is a driveway providing off road parking for one vehicle.