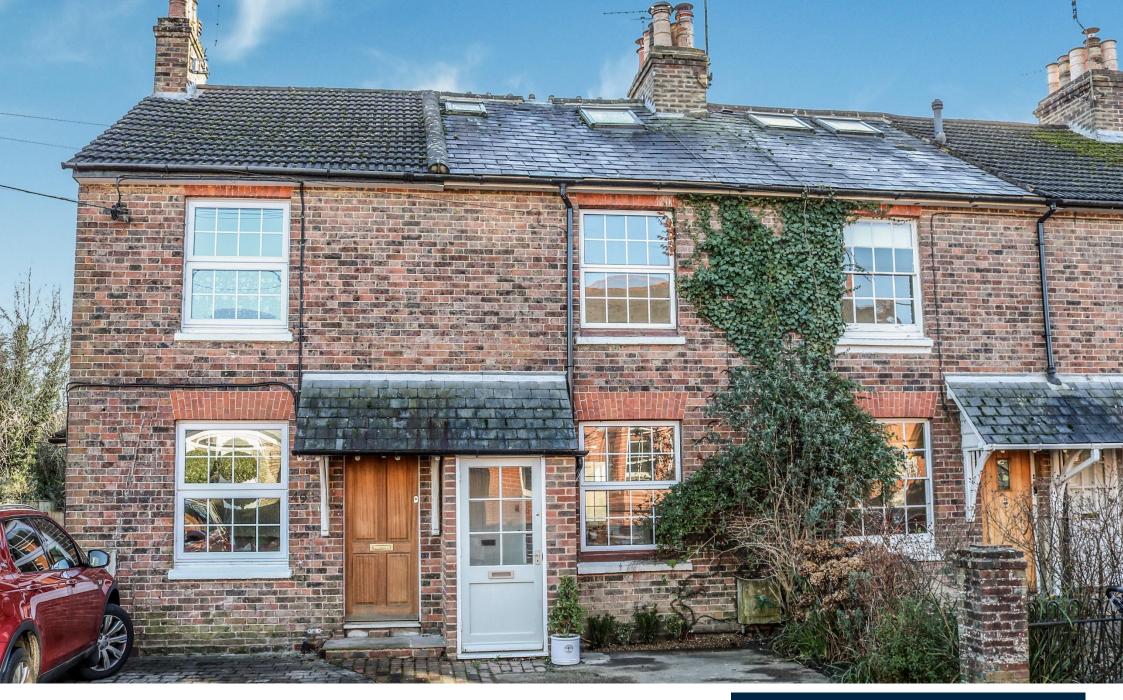

## Guide Price £450,000 - Freehold

A superb 3 bedroom Victorian cottage having been sympathetically modernised and improved by the current owners. Accommodation comprises a sitting room with cast iron wood burner, dining room, refitted kitchen, utility room, cloakroom and refitted bathroom on the first floor. A particular feature of the property is the delightful rear garden extending to approximately 120ft in a southerly direction, with the addition of a substantial timber built home office. The property further benefits from replacement double glazing throughout and gas fired central heating. To the front of the property is a driveway providing off road parking for one vehicle.