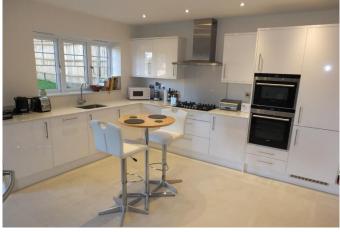

## Guide Price £750,000 - Freehold

A delightful link detached house built in 2014, providing bright and spacious family accommodation offered in excellent decorative order throughout, centrally located just off of Blackthorns. Features include a superb well fitted open plan kitchen/dining room, an en-suite shower room to the main bedroom, a downstairs cloakroom and fitted window shutters to the sitting room and all bedrooms. Outside there is a large attached garage with a utility area to the rear, block paved driveway with parking for several cars to the front and a good size fully enclosed rear garden. The property benefits from the remainder of the NHBC warranty, together with planning permission for a single storey extension to the rear (DM/22/1203). The property is brought to the market with the advantage of no onward chain.