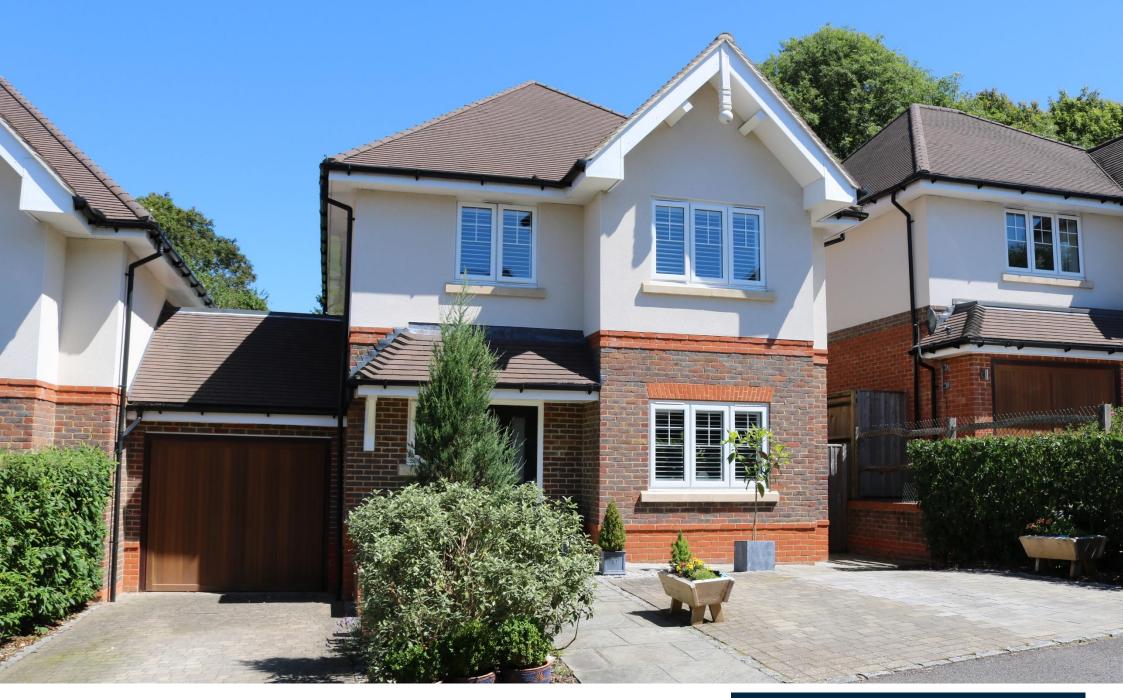

## Guide Price £750,000 - Freehold

A delightful link detached house built in 2014, providing bright and spacious family accommodation offered in excellent decorative order throughout, centrally located just off of Blackthorns. Features include a superb well fitted open plan kitchen/dining room, an en-suite shower room to the main bedroom, a downstairs cloakroom and fitted window shutters to the sitting room and all bedrooms. Outside there is a large attached garage with a utility area to the rear, block paved driveway with parking for several cars to the front and a good size fully enclosed rear garden. The property benefits from the remainder of the NHBC warranty, together with planning permission for a single storey extension to the rear (DM/22/1203). The property is brought to the market with the advantage of no onward chain.