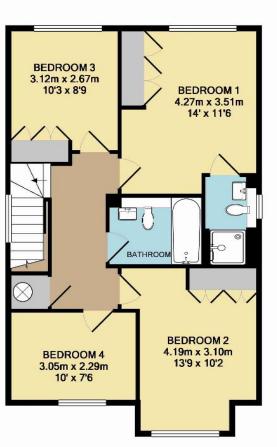

GROUND FLOOR APPROX. FLOOR AREA 86.5 SQ.M. (931 SQ.FT.) 1ST FLOOR APPROX. FLOOR AREA 60.9 SQ.M. (655 SQ.FT.)

## TOTAL APPROX. FLOOR AREA 147.4 SQ.M. (1586 SQ.FT.)

Whilst every attempt has been made to ensure the accuracy of the floor plan contained here, measurements of doors, windows, rooms and any other items are approximate and no responsibility is taken for any error, omission, or mis-statement. This plan is for illustrative purposes only and should be used as such by any prospective purchaser. The services, systems and appliances shown have not been tested and no guarantee as to their operability or efficiency can be given Made with Metropix @2015