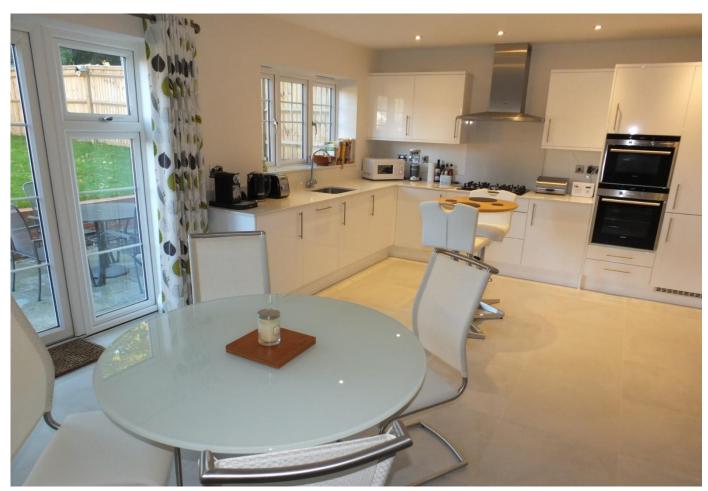

## Guide Price £750,000 - Freehold

A delightful link detached house built in 2014, providing bright and spacious family accommodation offered in excellent decorative order throughout, centrally located just off of Blackthorns. Features include a superb well fitted open plan kitchen/dining room, an en-suite shower room to the main bedroom, a downstairs cloakroom and fitted window shutters to the sitting room and all bedrooms. Outside there is a large attached garage with a utility area to the rear, block paved driveway with parking for several cars to the front and a good size fully enclosed rear garden. The property benefits from the remainder of the NHBC warranty, together with planning permission for a single storey extension to the rear (DM/22/1203). The property is brought to the market with the advantage of no onward chain.