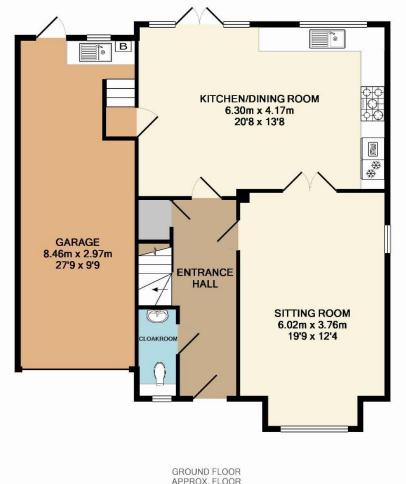

GROUND FLOOR APPROX. FLOOR AREA 86.5 SQ.M. (931 SQ.FT.) 1ST FLOOR APPROX. FLOOR AREA 60.9 SQ.M. (655 SQ.FT.)

## TOTAL APPROX. FLOOR AREA 147.4 SQ.M. (1586 SQ.FT.)

Whilst every attempt has been made to ensure the accuracy of the floor plan contained here, measurements of doors, windows, rooms and any other items are approximate and no responsibility is taken for any error, omission, or mis-statement. This plan is for illustrative purposes only and should be used as such by any prospective purchaser. The services, systems and appliances shown have not been tested and no guarantee as to their operability or efficiency can be given Made with Metropix @2015