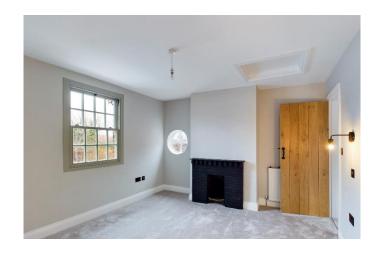

## Guide Price £695,000 - Freehold

A delightful older style character cottage having recently been comprehensively refurbished and extended to provide a stunning home. Features include an impressive fitted Shaker style kitchen/dining room and 3 bedrooms with 2 en-suite bath/shower rooms and the third bedroom is on the ground floor with an additional adjoining shower room. Improvements include new cottage style double glazed windows, roof overhaul, rewiring, new plumbing and gas heating system and cottage latch oak internal doors throughout. Outside to the front is an attractive front garden with new resin driveway to be installed with parking and turning area and the courtyard style rear garden is fully enclosed and paved for ease of maintenance. No onward chain and viewing strongly recommended.