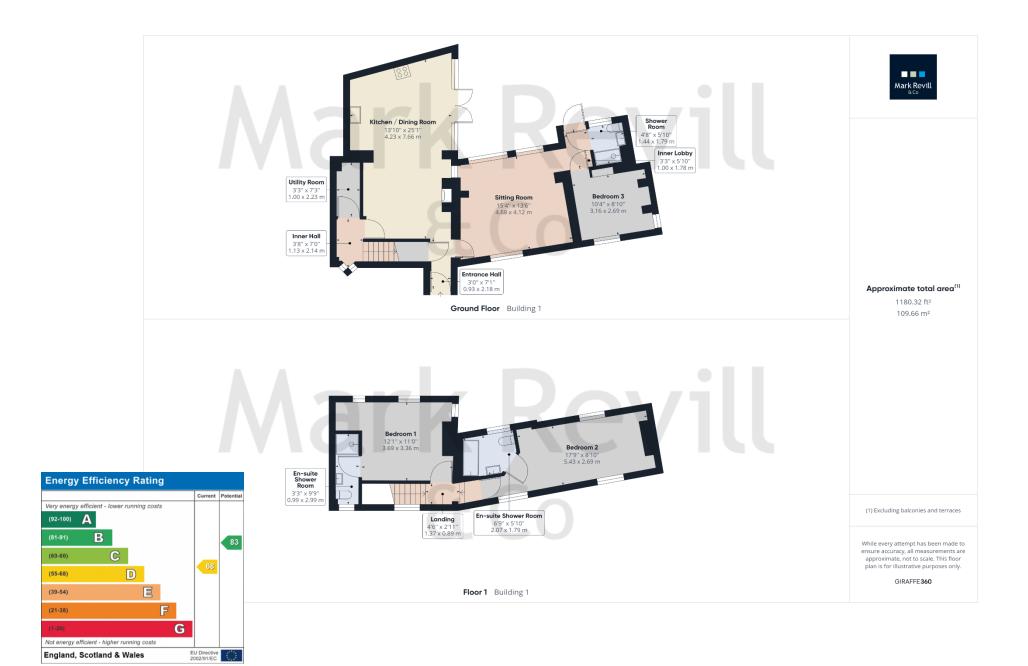

## Guide Price £695,000 - Freehold

A delightful older style character cottage having recently been comprehensively refurbished and extended to provide a stunning home. Features include an impressive fitted Shaker style kitchen/dining room and 3 bedrooms with 2 en-suite bath/shower rooms and the third bedroom is on the ground floor with an additional adjoining shower room. Improvements include new cottage style double glazed windows, roof overhaul, rewiring, new plumbing and gas heating system and cottage latch oak internal doors throughout. Outside to the front is an attractive front garden with new resin driveway to be installed with parking and turning area and the courtyard style rear garden is fully enclosed and paved for ease of maintenance. No onward chain and viewing strongly recommended.