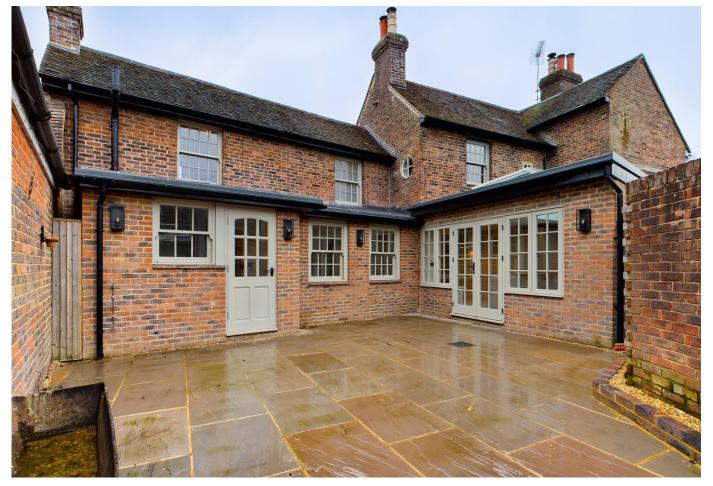

## Guide Price £695,000 - Freehold

A delightful older style character cottage having recently been comprehensively refurbished and extended to provide a stunning home. Features include an impressive fitted Shaker style kitchen/dining room and 3 bedrooms with 2 en-suite bath/shower rooms and the third bedroom is on the ground floor with an additional adjoining shower room. Improvements include new cottage style double glazed windows, roof overhaul, rewiring, new plumbing and gas heating system and cottage latch oak internal doors throughout. Outside to the front is an attractive front garden with new resin driveway to be installed with parking and turning area and the courtyard style rear garden is fully enclosed and paved for ease of maintenance. No onward chain and viewing strongly recommended.