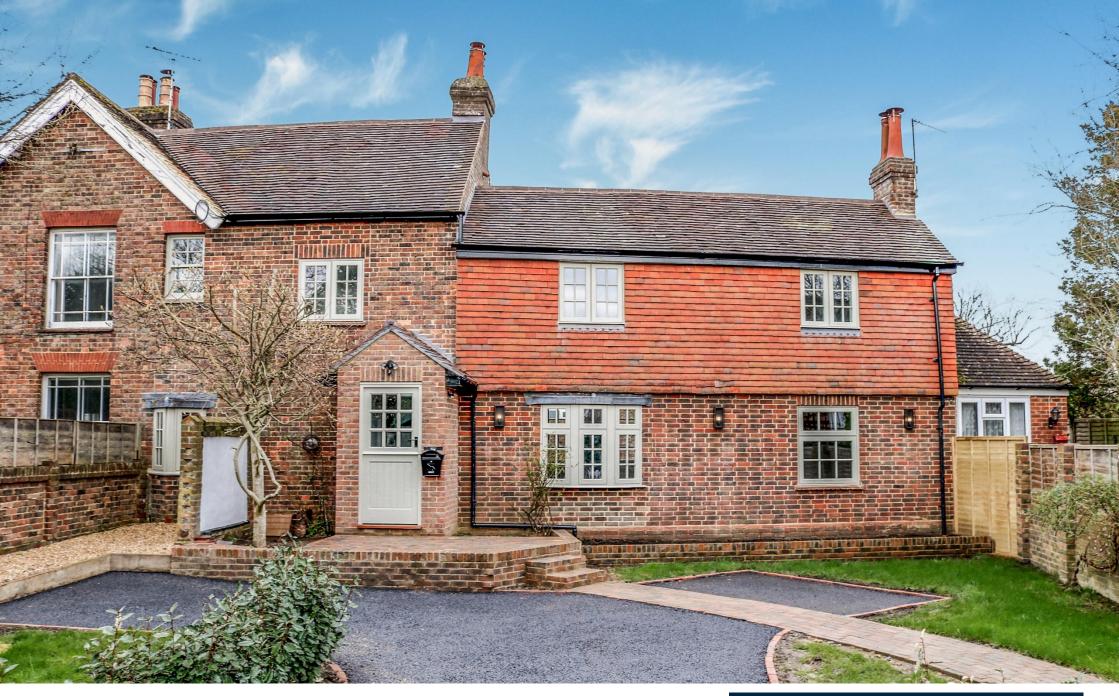

## Guide Price £695,000 - Freehold

A delightful older style character cottage having recently been comprehensively refurbished and extended to provide a stunning home. Features include an impressive fitted Shaker style kitchen/dining room and 3 bedrooms with 2 en-suite bath/shower rooms and the third bedroom is on the ground floor with an additional adjoining shower room. Improvements include new cottage style double glazed windows, roof overhaul, rewiring, new plumbing and gas heating system and cottage latch oak internal doors throughout. Outside to the front is an attractive front garden with new resin driveway to be installed with parking and turning area and the courtyard style rear garden is fully enclosed and paved for ease of maintenance. No onward chain and viewing strongly recommended.