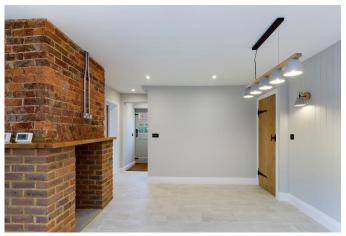

## Guide Price £695,000 - Freehold

A delightful older style character cottage having recently been comprehensively refurbished and extended to provide a stunning home. Features include an impressive fitted Shaker style kitchen/dining room and 3 bedrooms with 2 en-suite bath/shower rooms and the third bedroom is on the ground floor with an additional adjoining shower room. Improvements include new cottage style double glazed windows, roof overhaul, rewiring, new plumbing and gas heating system and cottage latch oak internal doors throughout. Outside to the front is an attractive front garden with new resin driveway to be installed with parking and turning area and the courtyard style rear garden is fully enclosed and paved for ease of maintenance. No onward chain and viewing strongly recommended.