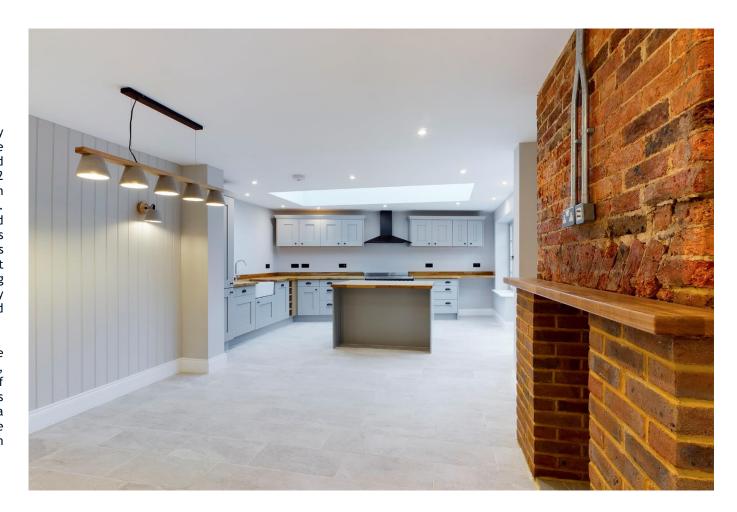

## Guide Price £695,000 - Freehold

A delightful older style character cottage having recently been comprehensively refurbished and extended to provide a stunning home. Features include an impressive fitted Shaker style kitchen/dining room and 3 bedrooms with 2 en-suite bath/shower rooms and the third bedroom is on the ground floor with an additional adjoining shower room. Improvements include new cottage style double glazed windows, roof overhaul, rewiring, new plumbing and gas heating system and cottage latch oak internal doors throughout. Outside to the front is an attractive front garden with new resin driveway to be installed with parking and turning area and the courtyard style rear garden is fully enclosed and paved for ease of maintenance. No onward chain and viewing strongly recommended.