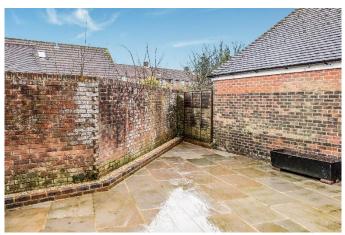

## Guide Price £695,000 - Freehold

A delightful older style character cottage having recently been comprehensively refurbished and extended to provide a stunning home. Features include an impressive fitted Shaker style kitchen/dining room and 3 bedrooms with 2 en-suite bath/shower rooms and the third bedroom is on the ground floor with an additional adjoining shower room. Improvements include new cottage style double glazed windows, roof overhaul, rewiring, new plumbing and gas heating system and cottage latch oak internal doors throughout. Outside to the front is an attractive front garden with new resin driveway to be installed with parking and turning area and the courtyard style rear garden is fully enclosed and paved for ease of maintenance. No onward chain and viewing strongly recommended.