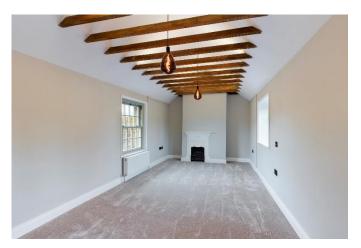

## Guide Price £695,000 - Freehold

A delightful older style character cottage having recently been comprehensively refurbished and extended to provide a stunning home. Features include an impressive fitted Shaker style kitchen/dining room and 3 bedrooms with 2 en-suite bath/shower rooms and the third bedroom is on the ground floor with an additional adjoining shower room. Improvements include new cottage style double glazed windows, roof overhaul, rewiring, new plumbing and gas heating system and cottage latch oak internal doors throughout. Outside to the front is an attractive front garden with new resin driveway to be installed with parking and turning area and the courtyard style rear garden is fully enclosed and paved for ease of maintenance. No onward chain and viewing strongly recommended.