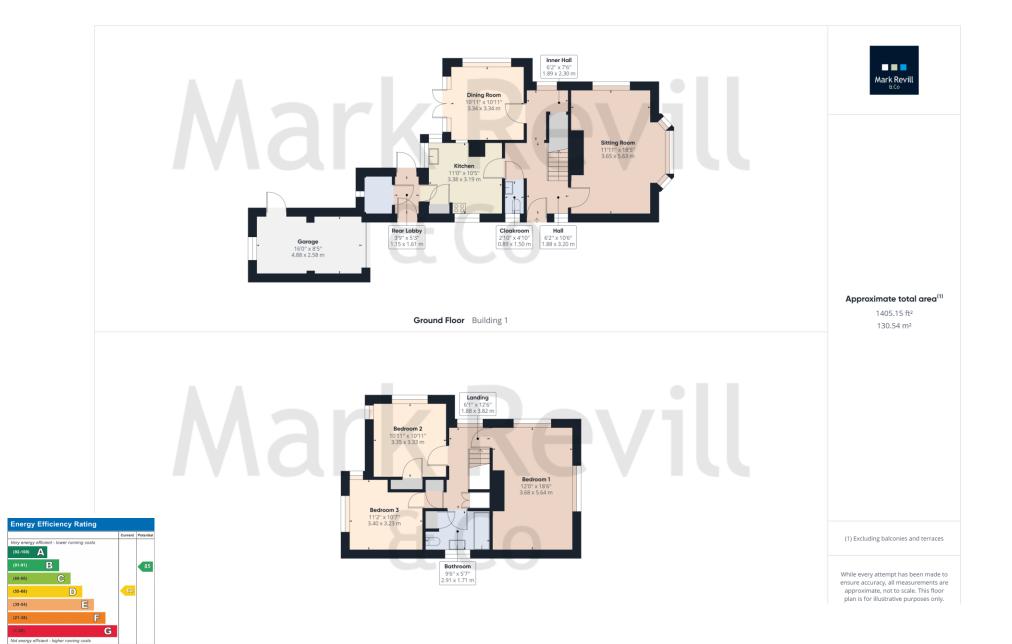

## Mark Revill & Co

8 Hickmans Close Lindfield, RH16 2PS

Guide Price £715,000 - Freehold

An individual 3 bedroom detached house in need of certain updating and redecoration, but does offer further scope for extension if required (subject to planning). It benefits from a sitting room, a separate dining room, kitchen, a small utility room and a downstairs cloakroom. On the first floor are 3 bedrooms and a bathroom. Outside there is a driveway leading to a detached garage with a car-port to the front and the rear garden is well established with a variety of mature trees and shrubs and is approximately 60 ft in length.