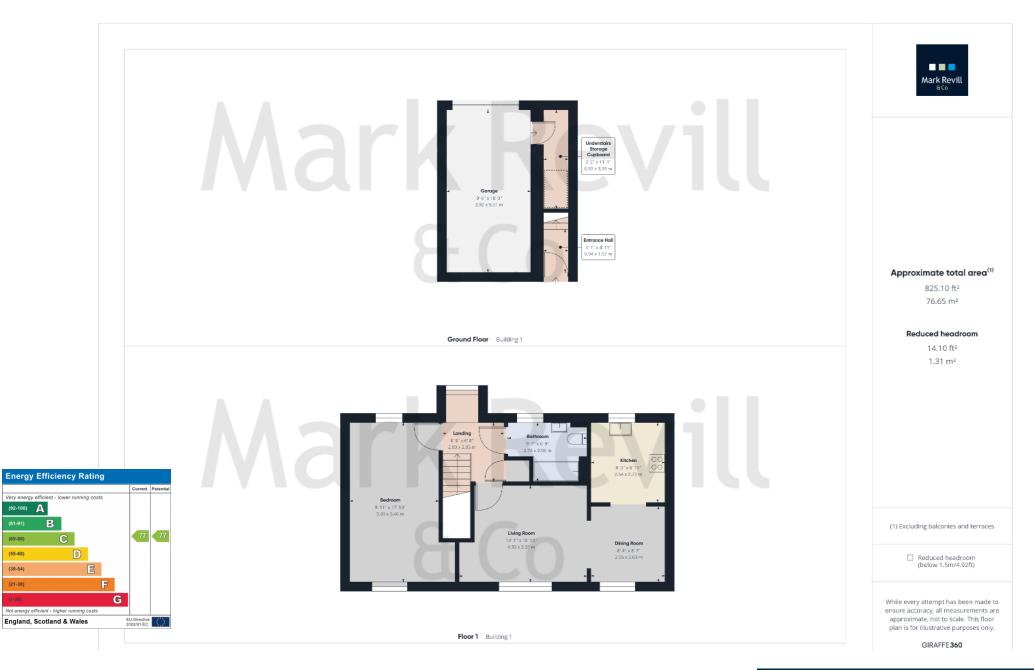

## Guide Price £240,000 - Freehold

A super double bedroom first floor apartment built by Barratt Homes in 2012, benefitting from its own private entrance together with a garage and parking. The well laid out accommodation comprises an entrance hall, sitting room, dining area, fitted kitchen with integrated appliances, modern bathroom and large double aspect bedroom. The property further benefits from gas fired central heating and double glazing throughout. The property is brought to the market with the further advantage of vacant possession. Ideally suited to either a first time buyer or investor, the property was previously let at £825 per calendar month.