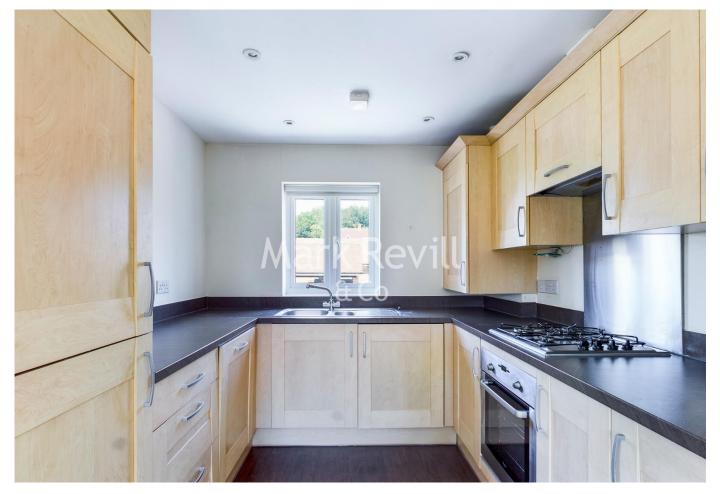

## Guide Price £240,000 - Freehold

A super double bedroom first floor apartment built by Barratt Homes in 2012, benefitting from its own private entrance together with a garage and parking. The well laid out accommodation comprises an entrance hall, sitting room, dining area, fitted kitchen with integrated appliances, modern bathroom and large double aspect bedroom. The property further benefits from gas fired central heating and double glazing throughout. The property is brought to the market with the further advantage of vacant possession. Ideally suited to either a first time buyer or investor, the property was previously let at £825 per calendar month.