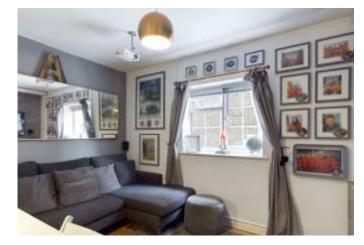

## Guide Price £665,000 - Freehold

A well presented Regency style detached house having been tastefully refurbished in recent years to provide a comfortable family home. Features include a sitting room with wood burning stove, separate dining room open plan to a well fitted kitchen, a modern bathroom as well as a further small shower enclosure. The rear portion of the garage has also been converted to provide a useful home office with a storage cupboard located to the front. Outside there is a driveway with ample parking and the rear garden is fully enclosed and offers good seclusion.