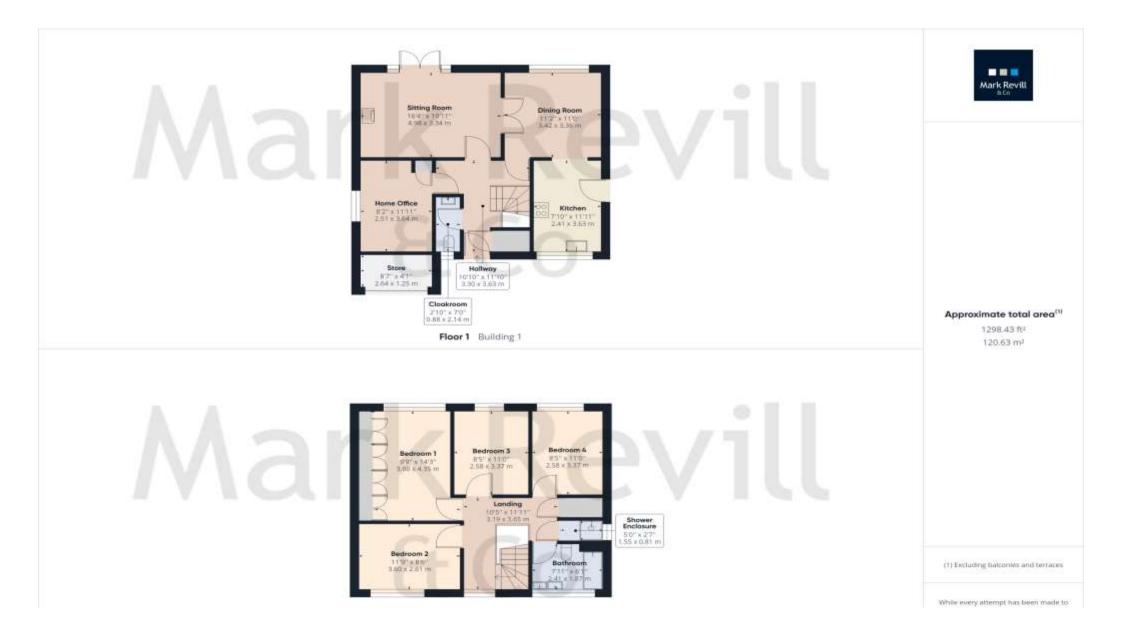

## Guide Price £665,000 - Freehold

A well presented Regency style detached house having been tastefully refurbished in recent years to provide a comfortable family home. Features include a sitting room with wood burning stove, separate dining room open plan to a well fitted kitchen, a modern bathroom as well as a further small shower enclosure. The rear portion of the garage has also been converted to provide a useful home office with a storage cupboard located to the front. Outside there is a driveway with ample parking and the rear garden is fully enclosed and offers good seclusion.