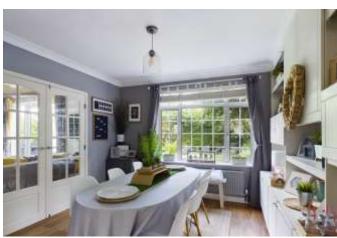

## Guide Price £665,000 - Freehold

A well presented Regency style detached house having been tastefully refurbished in recent years to provide a comfortable family home. Features include a sitting room with wood burning stove, separate dining room open plan to a well fitted kitchen, a modern bathroom as well as a further small shower enclosure. The rear portion of the garage has also been converted to provide a useful home office with a storage cupboard located to the front. Outside there is a driveway with ample parking and the rear garden is fully enclosed and offers good seclusion.