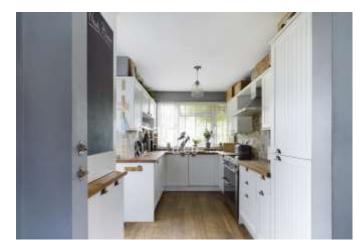

## Guide Price £665,000 - Freehold

A well presented Regency style detached house having been tastefully refurbished in recent years to provide a comfortable family home. Features include a sitting room with wood burning stove, separate dining room open plan to a well fitted kitchen, a modern bathroom as well as a further small shower enclosure. The rear portion of the garage has also been converted to provide a useful home office with a storage cupboard located to the front. Outside there is a driveway with ample parking and the rear garden is fully enclosed and offers good seclusion.