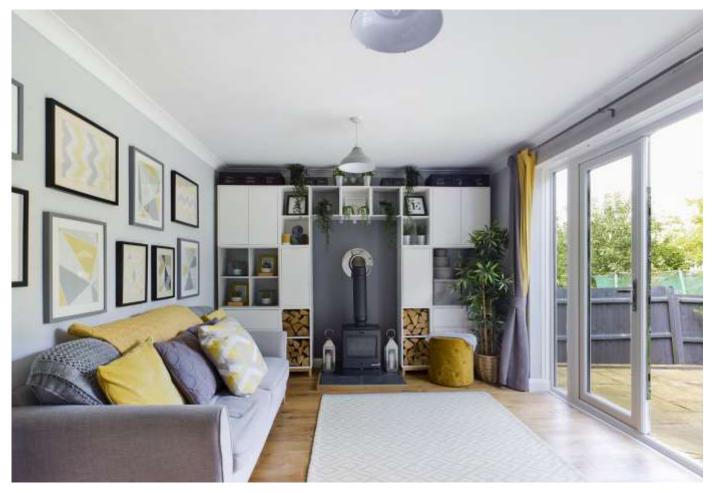

## Guide Price £665,000 - Freehold

A well presented Regency style detached house having been tastefully refurbished in recent years to provide a comfortable family home. Features include a sitting room with wood burning stove, separate dining room open plan to a well fitted kitchen, a modern bathroom as well as a further small shower enclosure. The rear portion of the garage has also been converted to provide a useful home office with a storage cupboard located to the front. Outside there is a driveway with ample parking and the rear garden is fully enclosed and offers good seclusion.