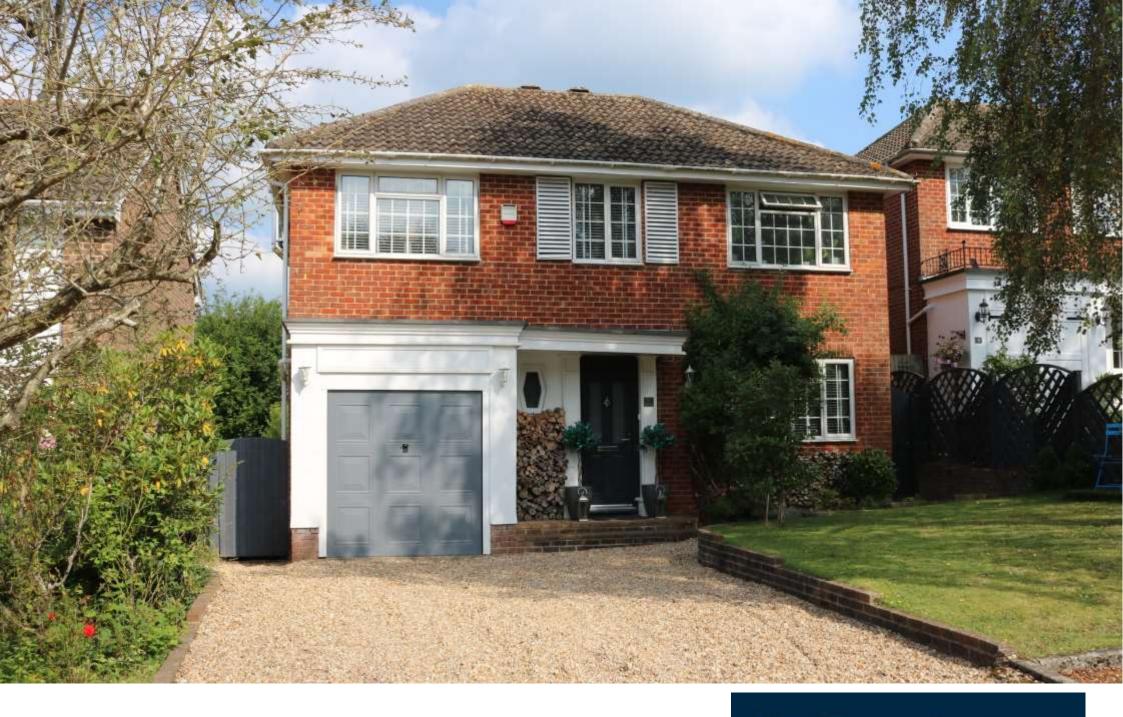

The Rise, Lindfield, West Sussex, RH16 2TA

The Rise, Lindfield, RH16 2TA

## Guide Price £665,000 - Freehold

A well presented Regency style detached house having been tastefully refurbished in recent years to provide a comfortable family home. Features include a sitting room with wood burning stove, separate dining room open plan to a well fitted kitchen, a modern bathroom as well as a further small shower enclosure. The rear portion of the garage has also been converted to provide a useful home office with a storage cupboard located to the front. Outside there is a driveway with ample parking and the rear garden is fully enclosed and offers good seclusion.