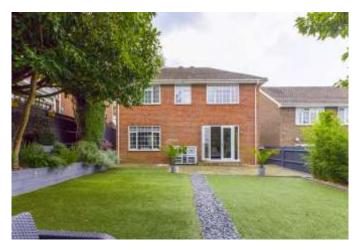

## Guide Price £665,000 - Freehold

A well presented Regency style detached house having been tastefully refurbished in recent years to provide a comfortable family home. Features include a sitting room with wood burning stove, separate dining room open plan to a well fitted kitchen, a modern bathroom as well as a further small shower enclosure. The rear portion of the garage has also been converted to provide a useful home office with a storage cupboard located to the front. Outside there is a driveway with ample parking and the rear garden is fully enclosed and offers good seclusion.