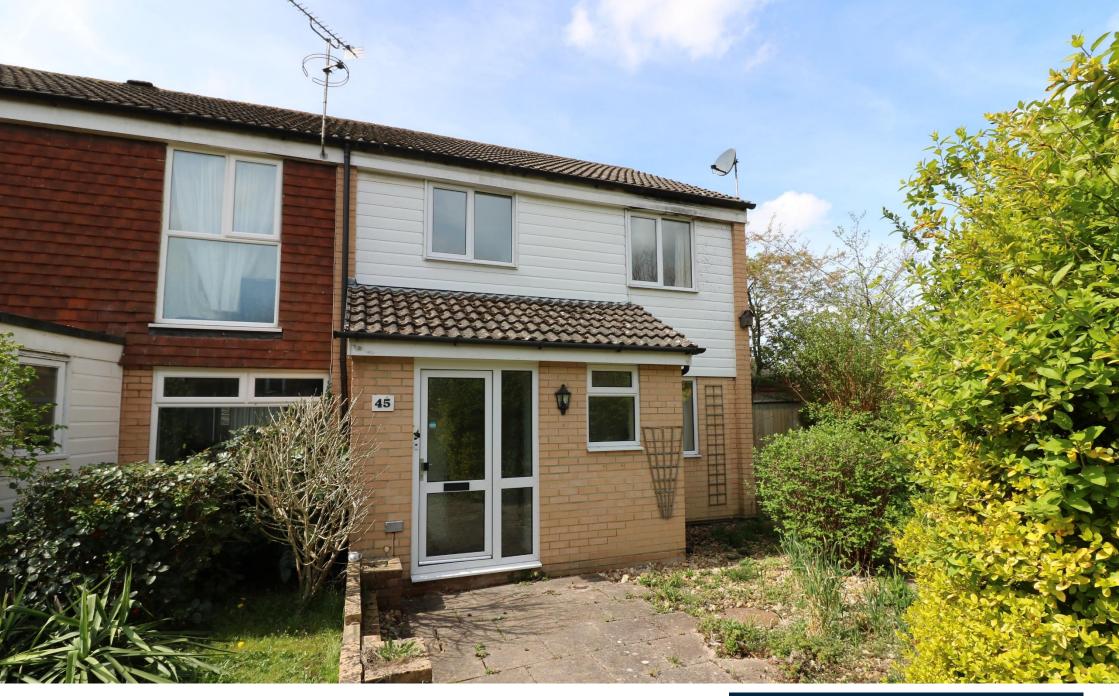

## Guide Price £400,000 - Freehold

A 3 bedroom end of terrace house having been extended and re-configured in previous years. Ground floor accommodation comprises a 23ft sitting and dining room, 16ft kitchen/breakfast room, cloakroom, entrance hall and further large built-in storage cupboard. The property further benefits from gas fired central heating and replacement double glazing throughout. Being an end of terrace property, the side and rear gardens are a particular feature and benefit from a sunny aspect. There is also a garage located in a nearby block. The property is brought to the market with the advantage of no onward chain.