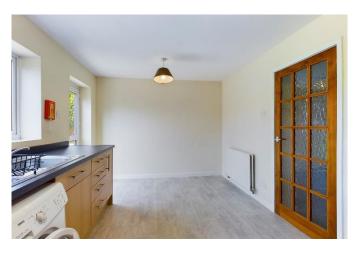

## Guide Price £400,000 - Freehold

A 3 bedroom end of terrace house having been extended and re-configured in previous years. Ground floor accommodation comprises a 23ft sitting and dining room, 16ft kitchen/breakfast room, cloakroom, entrance hall and further large built-in storage cupboard. The property further benefits from gas fired central heating and replacement double glazing throughout. Being an end of terrace property, the side and rear gardens are a particular feature and benefit from a sunny aspect. There is also a garage located in a nearby block. The property is brought to the market with the advantage of no onward chain.