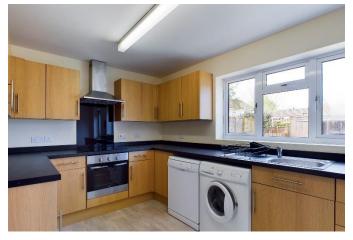

## Guide Price £400,000 - Freehold

A 3 bedroom end of terrace house having been extended and re-configured in previous years. Ground floor accommodation comprises a 23ft sitting and dining room, 16ft kitchen/breakfast room, cloakroom, entrance hall and further large built-in storage cupboard. The property further benefits from gas fired central heating and replacement double glazing throughout. Being an end of terrace property, the side and rear gardens are a particular feature and benefit from a sunny aspect. There is also a garage located in a nearby block. The property is brought to the market with the advantage of no onward chain.