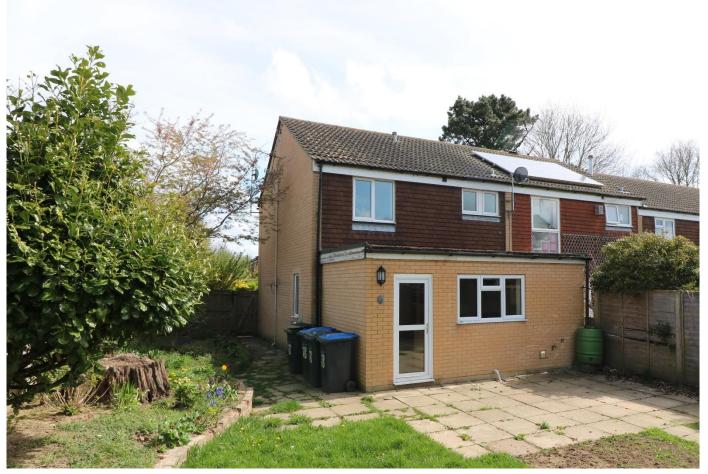

## Guide Price £400,000 - Freehold

A 3 bedroom end of terrace house having been extended and re-configured in previous years. Ground floor accommodation comprises a 23ft sitting and dining room, 16ft kitchen/breakfast room, cloakroom, entrance hall and further large built-in storage cupboard. The property further benefits from gas fired central heating and replacement double glazing throughout. Being an end of terrace property, the side and rear gardens are a particular feature and benefit from a sunny aspect. There is also a garage located in a nearby block. The property is brought to the market with the advantage of no onward chain.