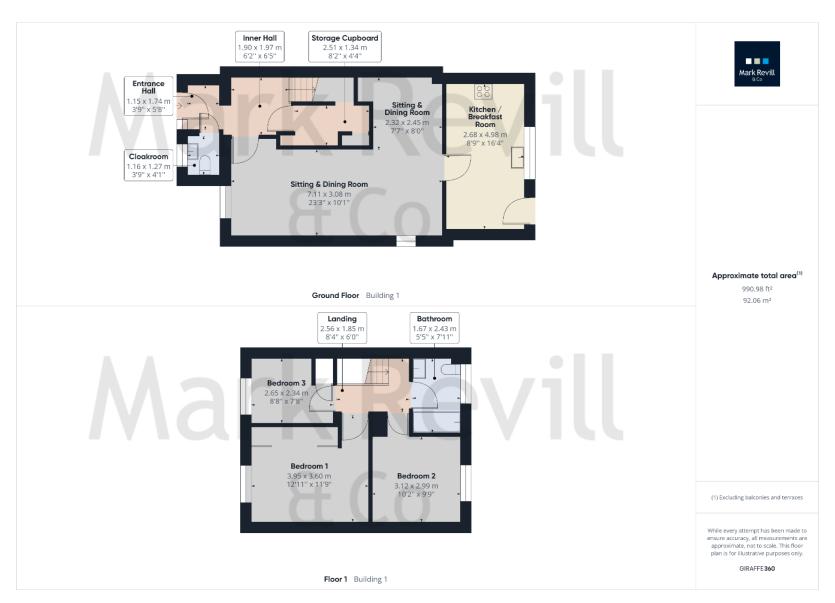

## Guide Price £400,000 - Freehold

A 3 bedroom end of terrace house having been extended and re-configured in previous years. Ground floor accommodation comprises a 23ft sitting and dining room, 16ft kitchen/breakfast room, cloakroom, entrance hall and further large built-in storage cupboard. The property further benefits from gas fired central heating and replacement double glazing throughout. Being an end of terrace property, the side and rear gardens are a particular feature and benefit from a sunny aspect. There is also a garage located in a nearby block. The property is brought to the market with the advantage of no onward chain.