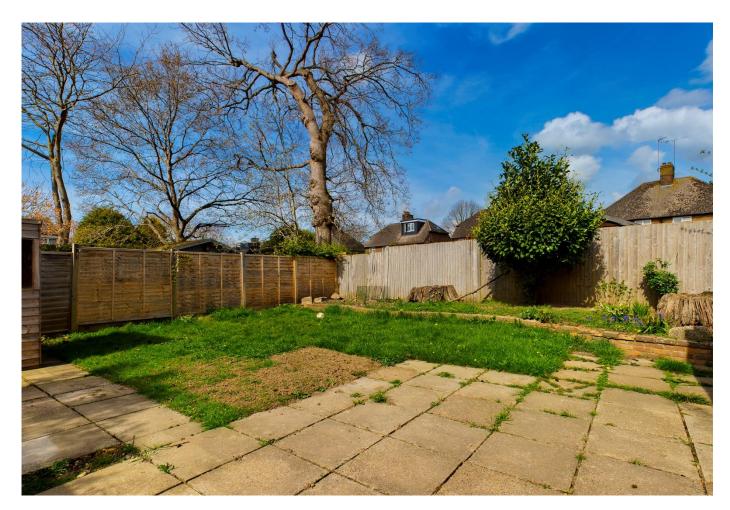

## Guide Price £400,000 - Freehold

A 3 bedroom end of terrace house having been extended and re-configured in previous years. Ground floor accommodation comprises a 23ft sitting and dining room, 16ft kitchen/breakfast room, cloakroom, entrance hall and further large built-in storage cupboard. The property further benefits from gas fired central heating and replacement double glazing throughout. Being an end of terrace property, the side and rear gardens are a particular feature and benefit from a sunny aspect. There is also a garage located in a nearby block. The property is brought to the market with the advantage of no onward chain.