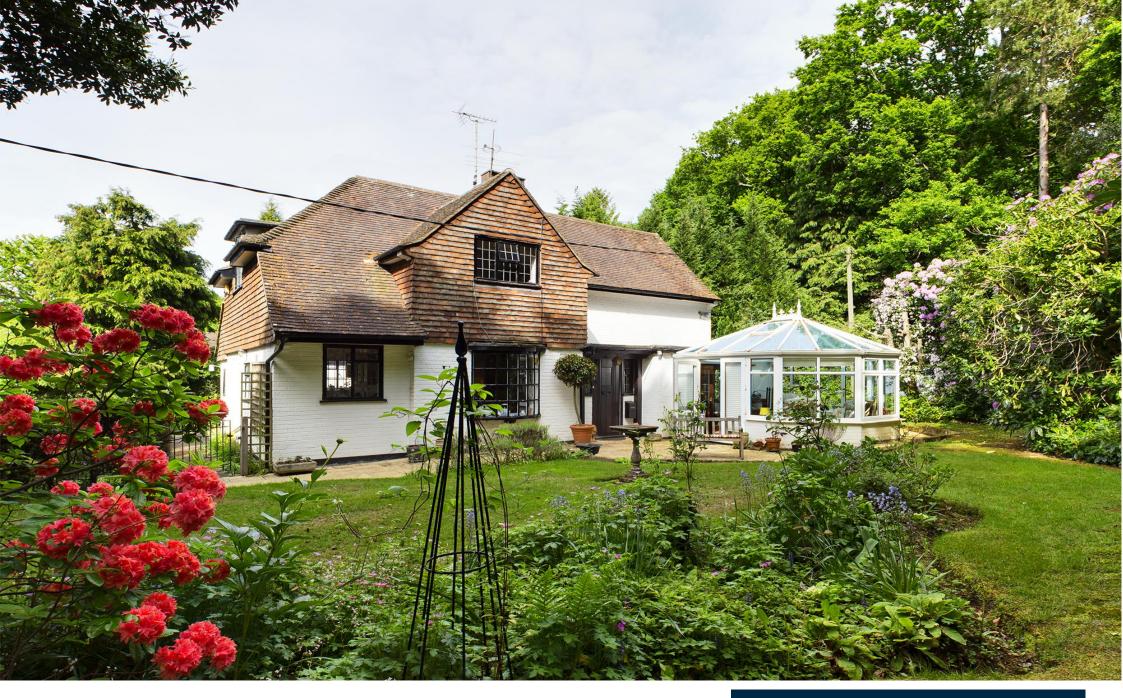

## Guide Price £775,000- Freehold

Little Croft is a delightful 1920's detached character house set in a good size, well screened, triangular plot extending to 0.28 of an acre. There is an abundance of established trees and shrubs including many fine Rhododendrons providing colourful and unique gardens. The house has been extended over the years and now provides 3 bedrooms, 2 shower rooms, a sitting room with study area, a separate dining room, conservatory and a kitchen with a utility area. The house also features gas central heating, cottage style timber latch internal doors and a large detached garage approached via a driveway with further parking and turning area.