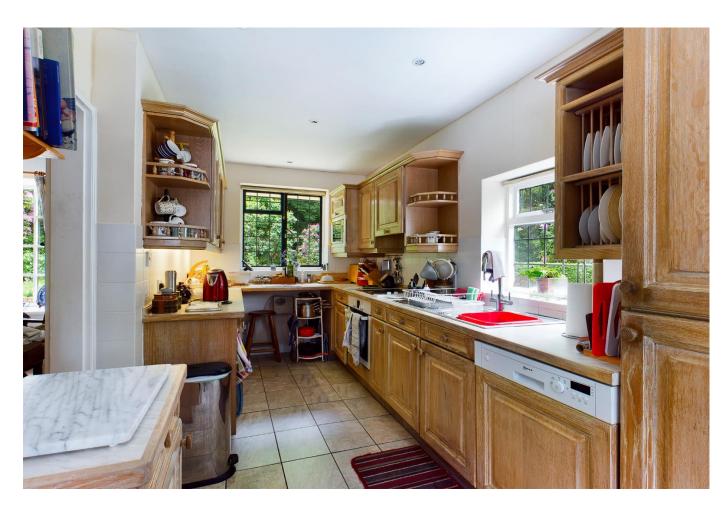

## Guide Price £775,000- Freehold

Little Croft is a delightful 1920's detached character house set in a good size, well screened, triangular plot extending to 0.28 of an acre. There is an abundance of established trees and shrubs including many fine Rhododendrons providing colourful and unique gardens. The house has been extended over the years and now provides 3 bedrooms, 2 shower rooms, a sitting room with study area, a separate dining room, conservatory and a kitchen with a utility area. The house also features gas central heating, cottage style timber latch internal doors and a large detached garage approached via a driveway with further parking and turning area.