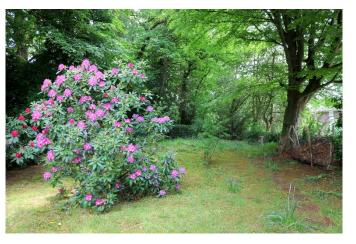

## Guide Price £775,000- Freehold

Little Croft is a delightful 1920's detached character house set in a good size, well screened, triangular plot extending to 0.28 of an acre. There is an abundance of established trees and shrubs including many fine Rhododendrons providing colourful and unique gardens. The house has been extended over the years and now provides 3 bedrooms, 2 shower rooms, a sitting room with study area, a separate dining room, conservatory and a kitchen with a utility area. The house also features gas central heating, cottage style timber latch internal doors and a large detached garage approached via a driveway with further parking and turning area.