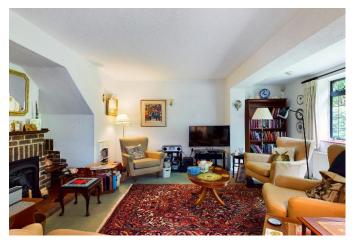

## Guide Price £775,000- Freehold

Little Croft is a delightful 1920's detached character house set in a good size, well screened, triangular plot extending to 0.28 of an acre. There is an abundance of established trees and shrubs including many fine Rhododendrons providing colourful and unique gardens. The house has been extended over the years and now provides 3 bedrooms, 2 shower rooms, a sitting room with study area, a separate dining room, conservatory and a kitchen with a utility area. The house also features gas central heating, cottage style timber latch internal doors and a large detached garage approached via a driveway with further parking and turning area.