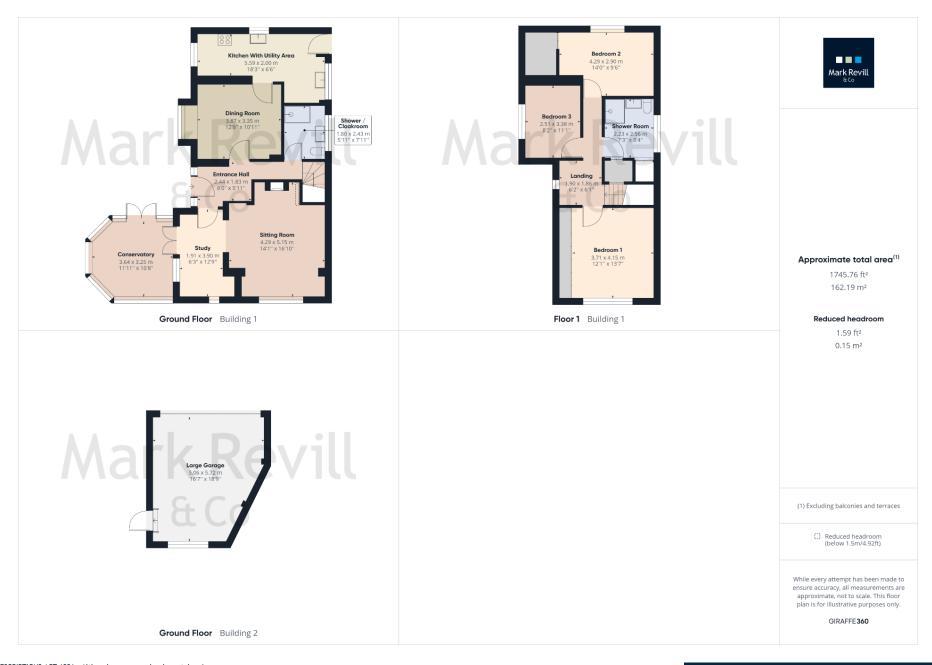

## Guide Price £775,000- Freehold

Little Croft is a delightful 1920's detached character house set in a good size, well screened, triangular plot extending to 0.28 of an acre. There is an abundance of established trees and shrubs including many fine Rhododendrons providing colourful and unique gardens. The house has been extended over the years and now provides 3 bedrooms, 2 shower rooms, a sitting room with study area, a separate dining room, conservatory and a kitchen with a utility area. The house also features gas central heating, cottage style timber latch internal doors and a large detached garage approached via a driveway with further parking and turning area.