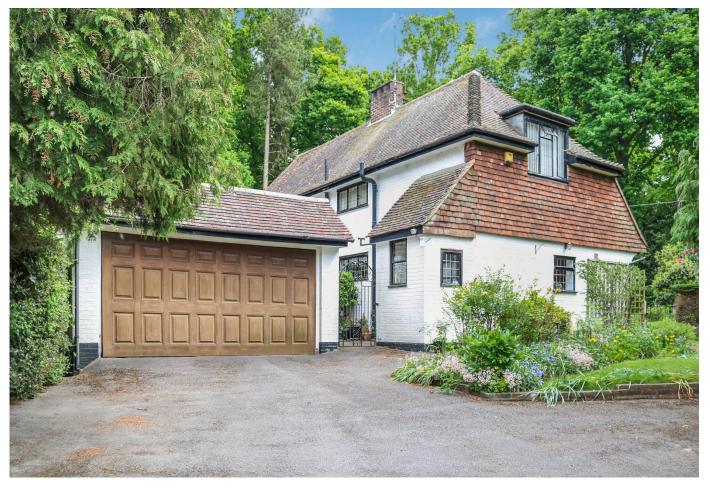

## Guide Price £775,000- Freehold

Little Croft is a delightful 1920's detached character house set in a good size, well screened, triangular plot extending to 0.28 of an acre. There is an abundance of established trees and shrubs including many fine Rhododendrons providing colourful and unique gardens. The house has been extended over the years and now provides 3 bedrooms, 2 shower rooms, a sitting room with study area, a separate dining room, conservatory and a kitchen with a utility area. The house also features gas central heating, cottage style timber latch internal doors and a large detached garage approached via a driveway with further parking and turning area.