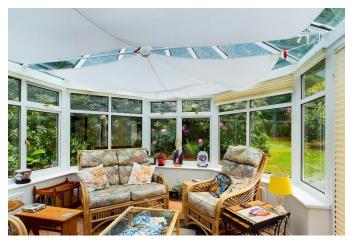

## Guide Price £775,000- Freehold

Little Croft is a delightful 1920's detached character house set in a good size, well screened, triangular plot extending to 0.28 of an acre. There is an abundance of established trees and shrubs including many fine Rhododendrons providing colourful and unique gardens. The house has been extended over the years and now provides 3 bedrooms, 2 shower rooms, a sitting room with study area, a separate dining room, conservatory and a kitchen with a utility area. The house also features gas central heating, cottage style timber latch internal doors and a large detached garage approached via a driveway with further parking and turning area.