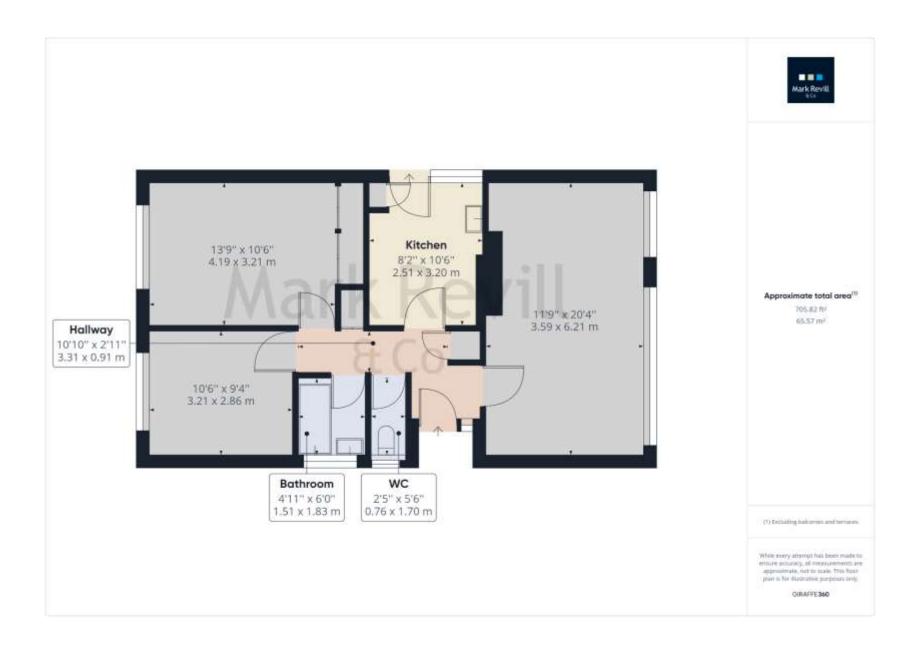

## Guide Price £385,000 - Freehold

A detached 2 bedroom bungalow requiring comprehensive modernisation, but does offer good scope for someone to update to their own personal taste. It requires a new kitchen, bathroom, wiring, new windows and doors and redecoration throughout. It does however benefit from gas fired central heating and has a garage with a driveway to the front with additional parking and is located to the other side of the adjacent property. The bungalow has been neglected over the years and both the front and in particular the rear garden are overgrown and need extensive work.