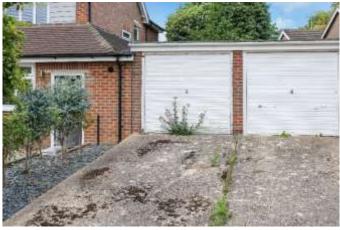

## Guide Price £385,000 - Freehold

A detached 2 bedroom bungalow requiring comprehensive modernisation, but does offer good scope for someone to update to their own personal taste. It requires a new kitchen, bathroom, wiring, new windows and doors and redecoration throughout. It does however benefit from gas fired central heating and has a garage with a driveway to the front with additional parking and is located to the other side of the adjacent property. The bungalow has been neglected over the years and both the front and in particular the rear garden are overgrown and need extensive work.