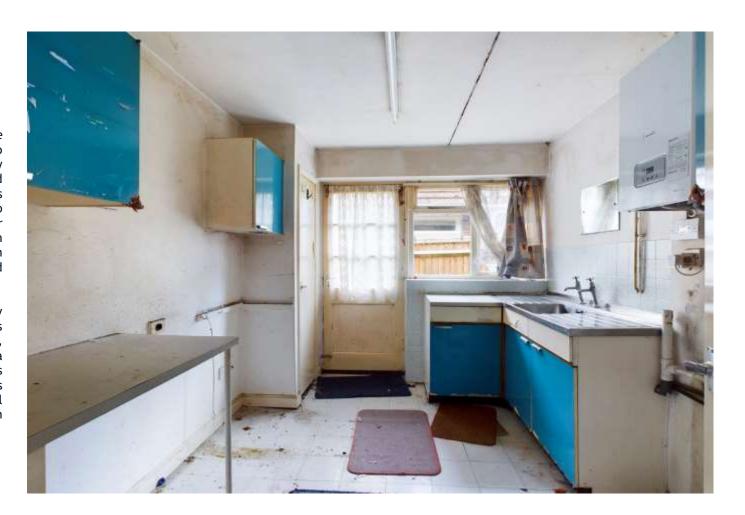

## Guide Price £385,000 - Freehold

A detached 2 bedroom bungalow requiring comprehensive modernisation, but does offer good scope for someone to update to their own personal taste. It requires a new kitchen, bathroom, wiring, new windows and doors and redecoration throughout. It does however benefit from gas fired central heating and has a garage with a driveway to the front with additional parking and is located to the other side of the adjacent property. The bungalow has been neglected over the years and both the front and in particular the rear garden are overgrown and need extensive work.