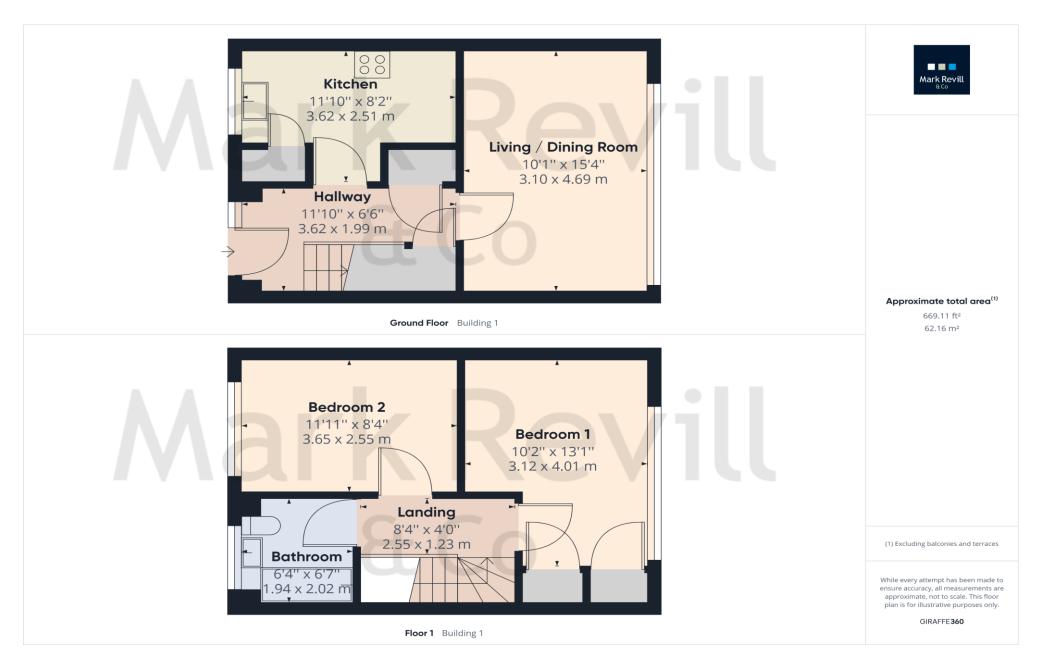

#### **TOP FLOOR MAISONETTE**

Open walk way to:

**Hallway** Leading through to Kitchen and living/dining room. Radiator. Storage cupboard. Understairs storage with fuse board and meters.

**Kitchen** 12'3" x 8'1" (3.73m x 2.46m) Fitted with a range of under worktop cupboards and wall cupboards with under lighting, drawers. Adjacent worktop. Stainless steel sink with mixer tap. **Electric hob** and **oven** under. Space for upright fridge/freezer and space for further under counter appliance. Bosch **washer/dryer**. Vinyl flooring. Cupboard/larder for storage. Part tiled wall. Worcester combination gas boiler. Double glazed window, east facing overlooking Jireh Court.

**Living/Dining** Room 15'7" x 10'5" (4.75m x 3.18m) Large double glazed window and door to balcony. TV aerial point and sockets. Room for table and chairs and a large sofa.

**Balcony** 13'2" x 3'3" (4.01m x 0.99m) Views down to Perrymount Road and communal gardens. Space for table and chairs.

#### **Spacious Wide Landing**

**Bedroom 1** 13'1" x 10'2" (3.99m x 3.10m) Large double glazed window. West facing. Radiator. 2 built-in wardrobes. Recess for large double bed and side tables.

**Bedroom 2** 11'11" x 8'4" (3.63m x 2.54m) East facing. Double glazed. Radiator.

**Bathroom** Suite comprising bath and shower attachment, pedestal basin, wc. Radiator. Double glazed frosted window.