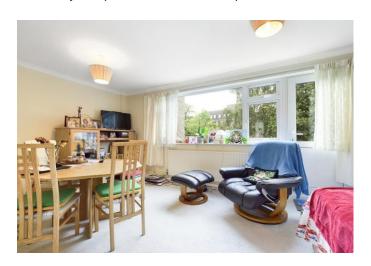

**Living/Dining** Room 15'7" x 10'5" (4.75m x 3.18m) Large double glazed window and door to balcony. TV aerial point and sockets. Room for table and chairs and a large sofa.

**Balcony** 13'2" x 3'3" (4.01m x 0.99m) Views down to Perrymount Road and communal gardens. Space for table and chairs.