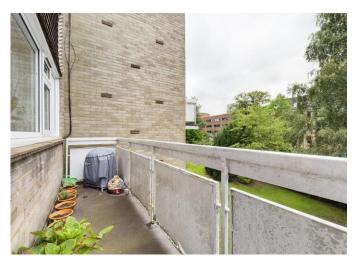

**Living/Dining** Room 15'7" x 10'5" (4.75m x 3.18m) Large double glazed window and door to balcony. TV aerial point and sockets. Room for table and chairs and a large sofa.

**Balcony** 13'2" x 3'3" (4.01m x 0.99m) Views down to Perrymount Road and communal gardens. Space for table and chairs.