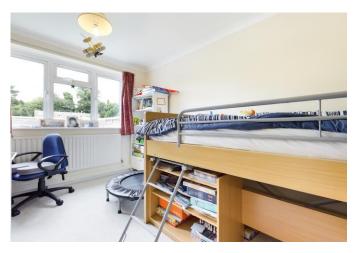

#### **Spacious Wide Landing**

**Bedroom 1** 13'1" x 10'2" (3.99m x 3.10m) Large double glazed window. West facing. Radiator. 2 built-in wardrobes. Recess for large double bed and side tables.

**Bedroom 2** 11'11" x 8'4" (3.63m x 2.54m) East facing. Double glazed. Radiator.