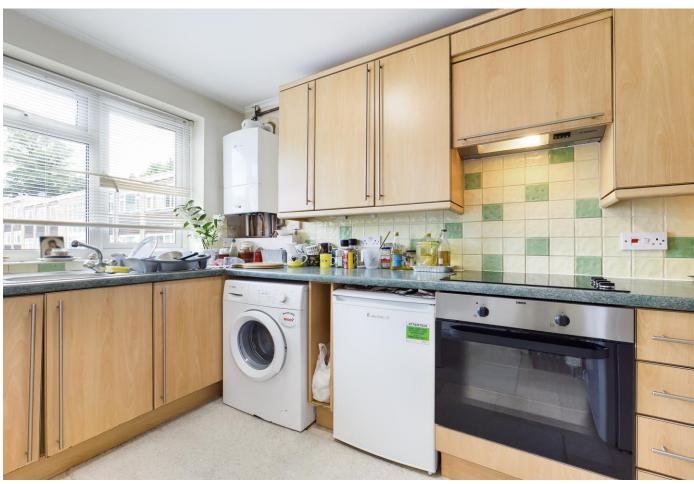

#### **TOP FLOOR MAISONETTE**

Open walk way to:

**Hallway** Leading through to Kitchen and living/dining room. Radiator. Storage cupboard. Understairs storage with fuse board and meters.

**Kitchen** 12'3" x 8'1" (3.73m x 2.46m) Fitted with a range of under worktop cupboards and wall cupboards with under lighting, drawers. Adjacent worktop. Stainless steel sink with mixer tap. **Electric hob** and **oven** under. Space for upright fridge/freezer and space for further under counter appliance. Bosch **washer/dryer**. Vinyl flooring. Cupboard/larder for storage. Part tiled wall. Worcester combination gas boiler. Double glazed window, east facing overlooking Jireh Court.