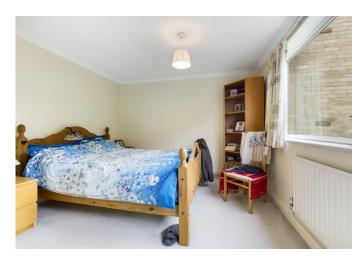

#### **Spacious Wide Landing**

**Bedroom 1** 13'1" x 10'2" (3.99m x 3.10m) Large double glazed window. West facing. Radiator. 2 built-in wardrobes. Recess for large double bed and side tables.

**Bedroom 2** 11'11" x 8'4" (3.63m x 2.54m) East facing. Double glazed. Radiator.