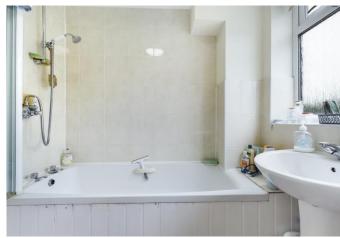

**Bathroom** Suite comprising bath and shower attachment, pedestal basin, wc. Radiator. Double glazed frosted window.