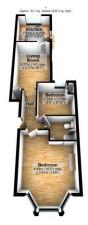

## Price: £496.15 pw / £2,150 pcm

Total area: approx. 50.1 sq. metres (539.3 sq. feet) While every effort is made to ensure the accuracy of this plan, all measurements are approximate and no responsibility can be taken for any errors.