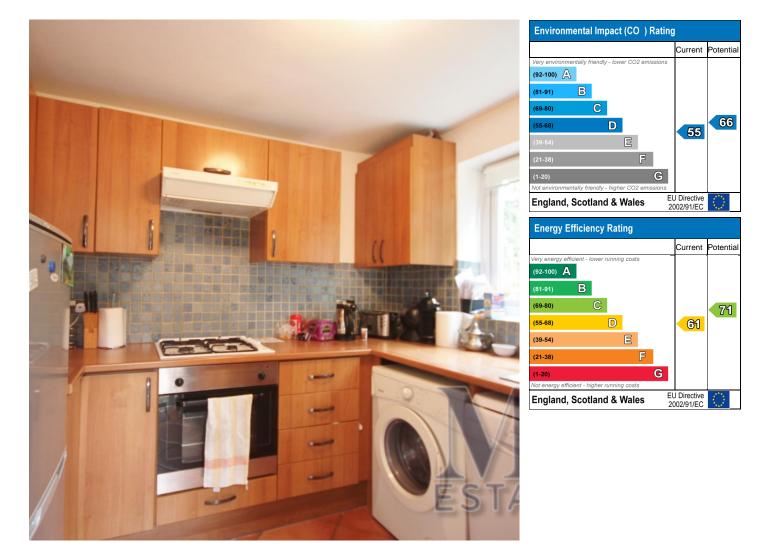

Private Rear Garden. Refurbished two double bedroom garden apartment (539 sq ft.) located within a few minutes walk to both Kilburn High Road and West End Lane. Comprising two bright double bedrooms, modern shower room, spacious reception room, fully fitted kitchen with all appliances including dishwasher. Part furnished. Avail 10th April.