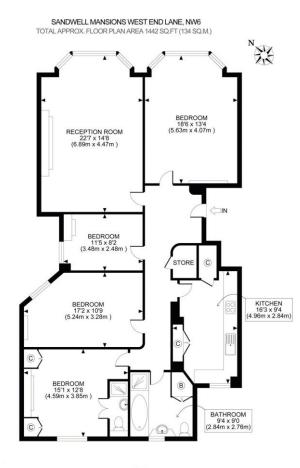

## • Period Features

Wooden Floors

• Fitted Kitchen with all appliances • Four double bedrooms

£4,495 pcm Price: £1,037.31 pw /

Situated on the ground floor of this imposing mansion block is this FOUR DOUBLE BEDROOM apartment (approx. 1,400 sq ft.) with fantastic living space including a spacious lounge with high ceilings, wood floors and original period features, fully fitted kitchen/diner with all appliances, two bathrooms (one ensuite), and a grand entrance hall. Sandwell Mansions is located in the heart of West Hampstead and close to all the local shops, cafes, bars and restaurants as well as West Hampstead Jubilee line, Thameslink & Overground. Part furnished. AVAILABLE 21st JUNE.