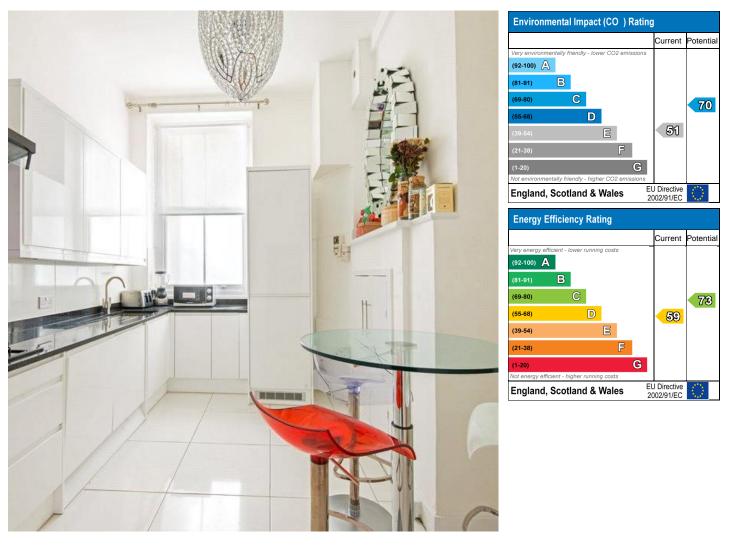

## • Period Features

Wooden Floors

• Fitted Kitchen with all appliances • Four double bedrooms

£4,495 pcm Price: £1,037.31 pw /

Situated on the ground floor of this imposing mansion block is this FOUR DOUBLE BEDROOM apartment (approx. 1,400 sq ft.) with fantastic living space including a spacious lounge with high ceilings, wood floors and original period features, fully fitted kitchen/diner with all appliances, two bathrooms (one ensuite), and a grand entrance hall. Sandwell Mansions is located in the heart of West Hampstead and close to all the local shops, cafes, bars and restaurants as well as West Hampstead Jubilee line, Thameslink & Overground. Part furnished. AVAILABLE 21st JUNE.