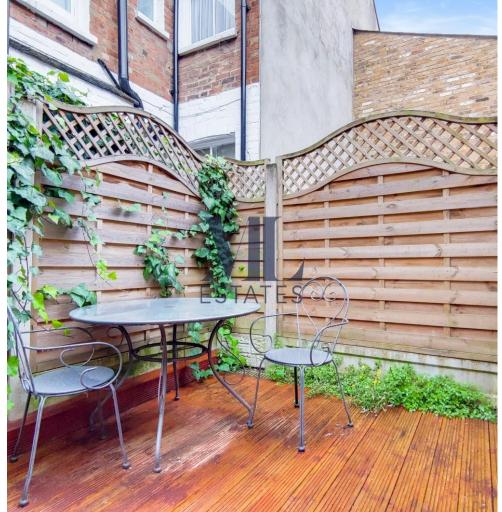

Fortune Green Road, NW6

APTURE DATE

LABER SCAN POINTS

GROSS INTERNAL AREA 39.9 Sqm / 429.7 Sqft

SPECIO SPERMA AND STREET STREE

Private rear garden. Recently refurbished one double bedroom garden apartment located in central West Hampstead and perfect for a professional couple. The flat benefits from a bright reception room, guest wc, wood floors, separate fully fitted kitchen with Corian worktops, washer/dryer, fully tiled bathroom suite with touch free lighting, 32" LCD TV, Ligne Rosset sofa, master bedroom with fitted wardrobes with automatic lights that come on when the doors are opened and DIRECT access to the decked garden and shed. Available NOW.