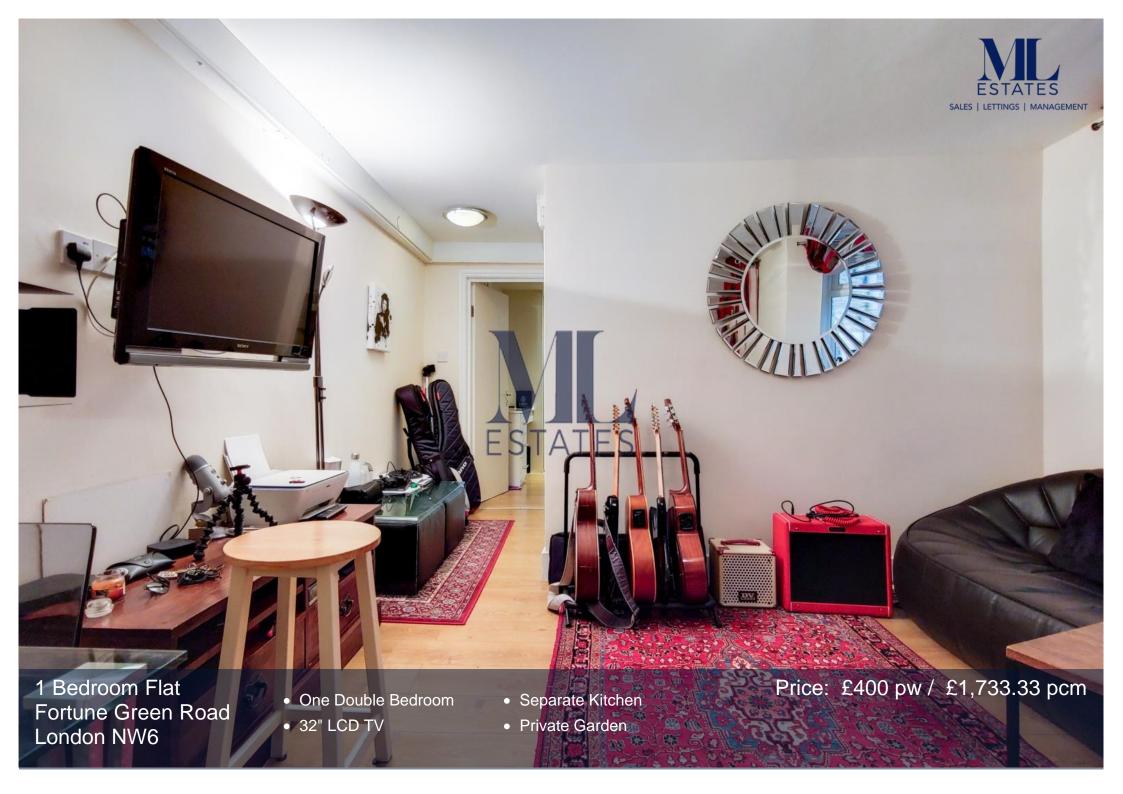

Fortune Green Road, NW6

APTURE DATE

LABER SCAN POINTS

GROSS INTERNAL AREA 39.9 Sqm / 429.7 Sqft

SPECIO SPERMA AND STREET STREE

Private rear garden. Recently refurbished one double bedroom garden apartment located in central West Hampstead and perfect for a professional couple. The flat benefits from a bright reception room, guest wc, wood floors, separate fully fitted kitchen with Corian worktops, washer/dryer, fully tiled bathroom suite with touch free lighting, 32" LCD TV, Ligne Rosset sofa, master bedroom with fitted wardrobes with automatic lights that come on when the doors are opened and DIRECT access to the decked garden and shed. Available NOW.