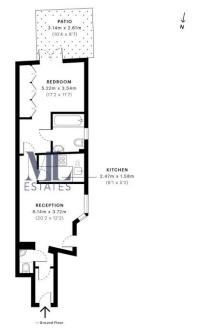

Fortune Green Road, NW6

APTURE DATE

LABER SCAN POINTS

GROSS INTERNAL AREA 39.9 Sqm / 429.7 Sqft

SPECIO SPERMA AND STREET STREE

Private rear garden. Recently refurbished one double bedroom garden apartment located in central West Hampstead and perfect for a professional couple. The flat benefits from a bright reception room, guest wc, wood floors, separate fully fitted kitchen with Corian worktops, washer/dryer, fully tiled bathroom suite with touch free lighting, 32" LCD TV, Ligne Rosset sofa, master bedroom with fitted wardrobes with automatic lights that come on when the doors are opened and DIRECT access to the decked garden and shed. Available NOW.