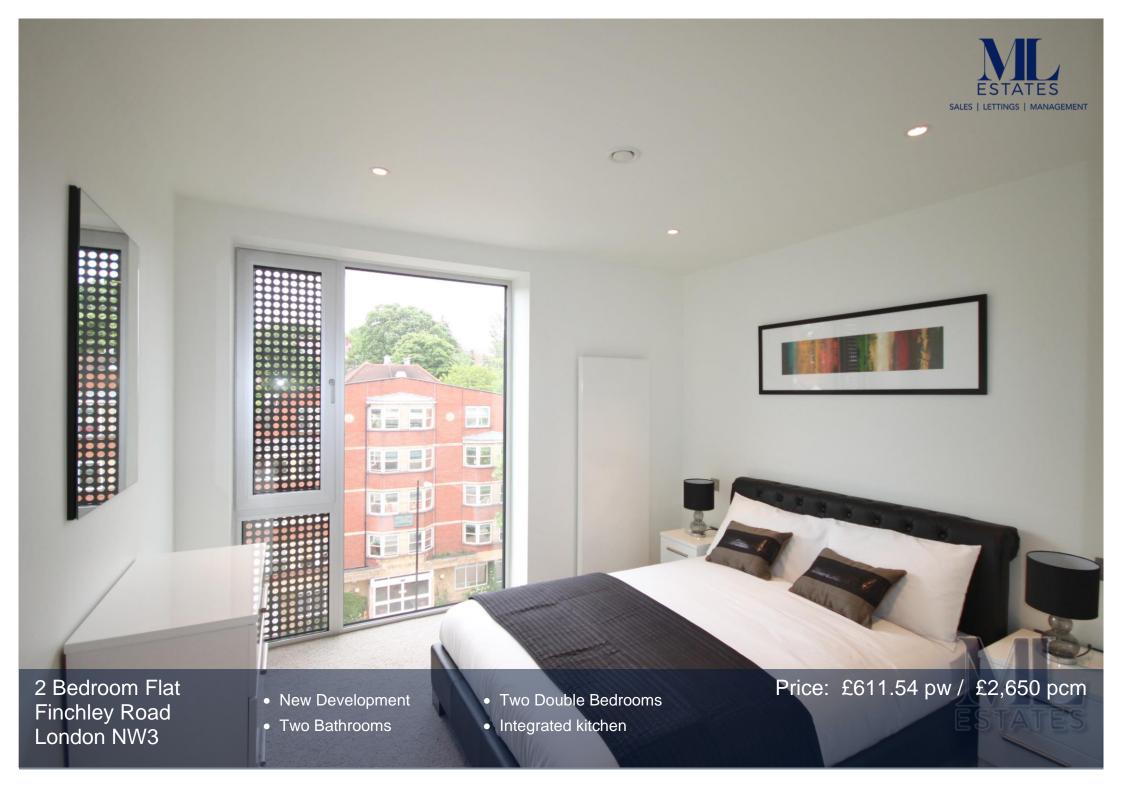

Wonderfully bright fourth floor apartment situated in a contemporary block on the Finchley Road moments from the amenities of West Hampstead, Hampstead and Swiss Cottage. Comprising an open plan integrated fitted kitchen with Corian worktops and dishwasher, bright reception with oak flooring leading to a private balcony, two double bedrooms with fitted wardrobes, beautifully designed bathrooms with limestone floors and wall tiles and heated towel rails. Available 4th Feb. Part furnished. No parking permit is available.