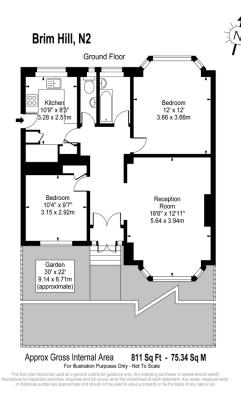

Fabulous two bedroom maisonette (811 sq ft.) located in Hampstead Garden Suburb close to East Finchley Northern line station and The Bishops Avenue. Comprising two double bedrooms, spacious reception with wood floors, fitted kitchen with walk-in larder and access to well maintained communal gardens, new bathroom with separate wc, double glazing and a wide entrance hall. Offered unfurnished from 29th Sept.