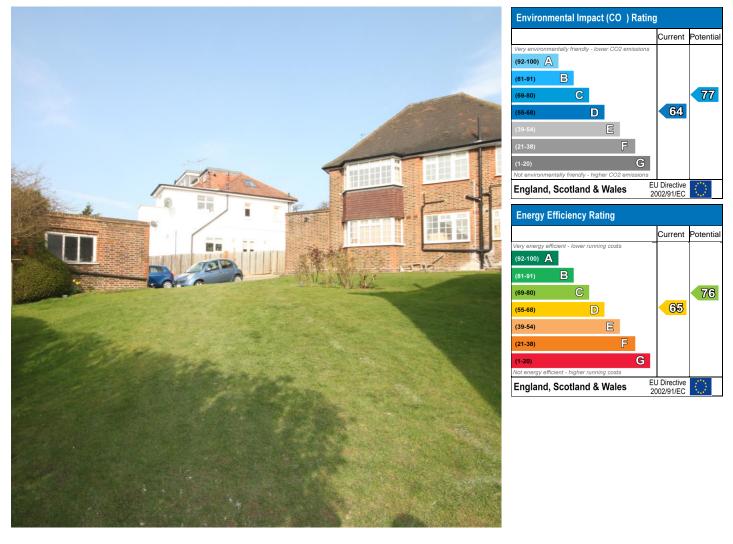

Fabulous two bedroom maisonette (811 sq ft.) located in Hampstead Garden Suburb close to East Finchley Northern line station and The Bishops Avenue. Comprising two double bedrooms, spacious reception with wood floors, fitted kitchen with walk-in larder and access to well maintained communal gardens, new bathroom with separate wc, double glazing and a wide entrance hall. Offered unfurnished from 29th Sept.