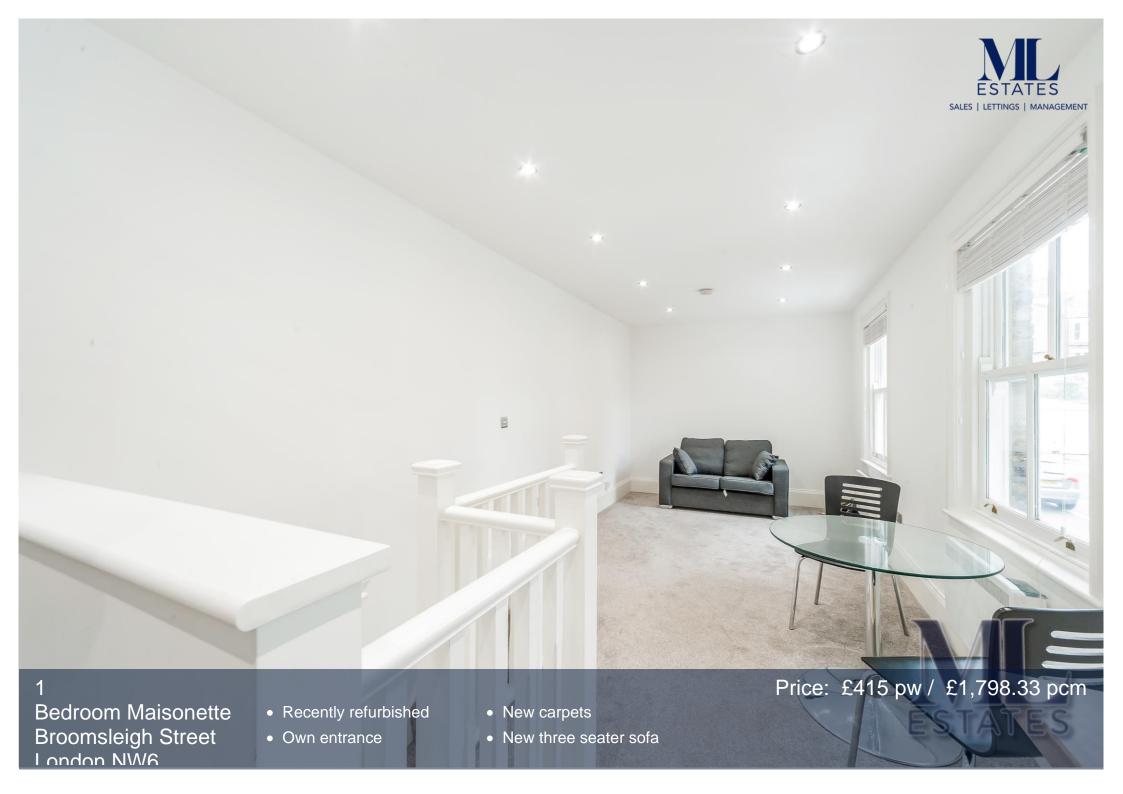

73 Current Potential

Own entrance. Recently refurbished and cosy one double bedroom two storey maisonette (438 sq ft.) located in the heart of West Hampstead. Comprising reception room with open plan fitted kitchen with appliances, luxury shower room, double bedroom with fitted wardrobes, new carpets throughout. Part furnished. Mill Lane is adjacent to this property with its independent shops and restaurants. No Pets. Avail. 19th April.