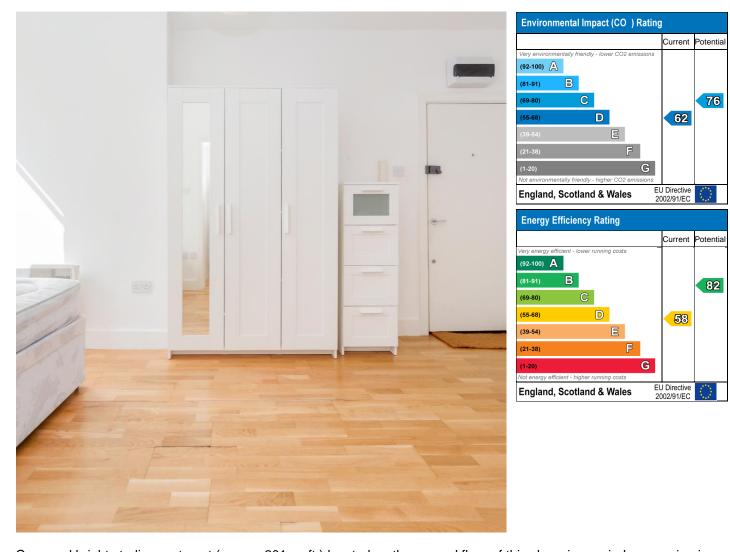

Studio Frognal London NW3

Wood floors

Bathroom with shower

Excellent transport links

• Second floor

Price: £294.23 pw / £1,275 pcm

Cosy and bright studio apartment (approx 201 sq ft.) located on the second floor of this charming period conversion in Hampstead. Comprising kitchenette with appliances, tiled bathrooom with shower, wood floors and lots of storage. Frognal is ideally positioned within walking distance of Hampstead High Street and Finchley Road. A wide range of excellent transport links are nearby, including several bus routes, Hampstead (Northern Line), Finchley Rd (Met and Jubilee lines) and London Overground at Finchley Rd & Frognal. Part Furnished.