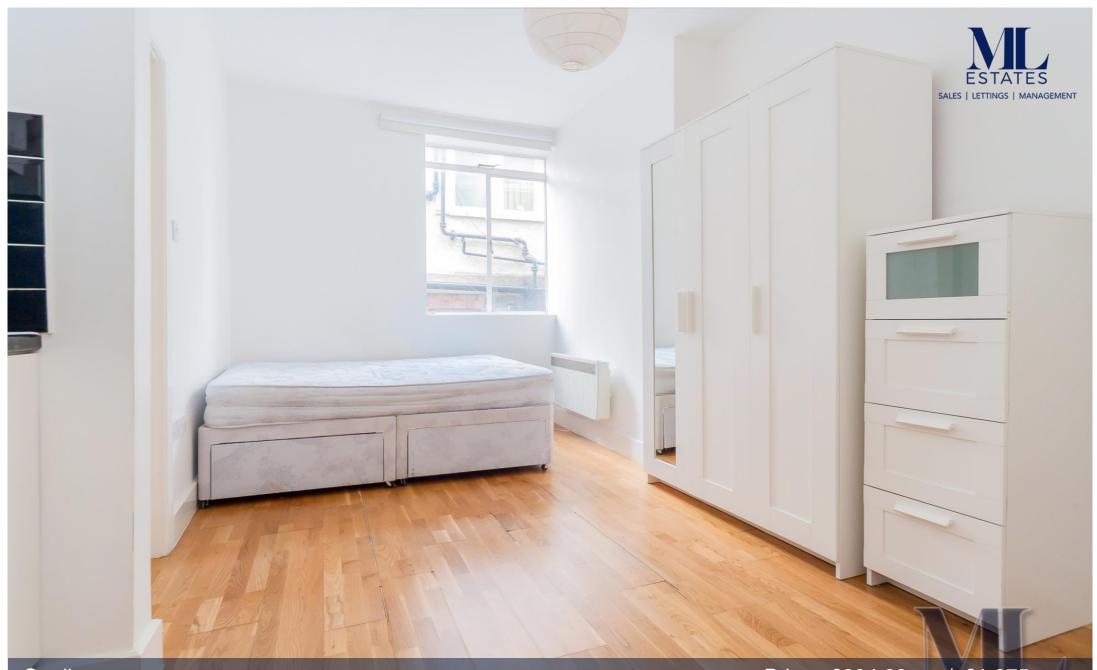

Studio Frognal London NW3

Wood floors

Bathroom with shower

Excellent transport links

• Second floor

Price: £294.23 pw / £1,275 pcm

Cosy and bright studio apartment (approx 201 sq ft.) located on the second floor of this charming period conversion in Hampstead. Comprising kitchenette with appliances, tiled bathrooom with shower, wood floors and lots of storage. Frognal is ideally positioned within walking distance of Hampstead High Street and Finchley Road. A wide range of excellent transport links are nearby, including several bus routes, Hampstead (Northern Line), Finchley Rd (Met and Jubilee lines) and London Overground at Finchley Rd & Frognal. Part Furnished.