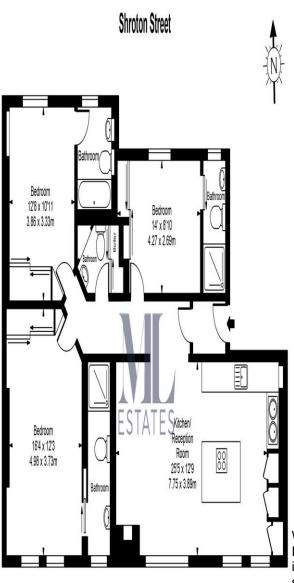

Approx Gross Internal Area 1150 Sq Ft - 106.84 Sq M

FIRST FLOOR

ML Estates wish to advice prospective purchasers that we have not checked the services or appliances. These particulars have been prepared as a guide only, any floor-plan or map is for illustrative purposes only. ML Estates, for themselves and for the vendors or lessors of this property whose agents they are given notice that: the particulars have been produced in good faith; do not constitute any part of a contract; no person in the employment of ML Estates has any authority to make the graph of the property.