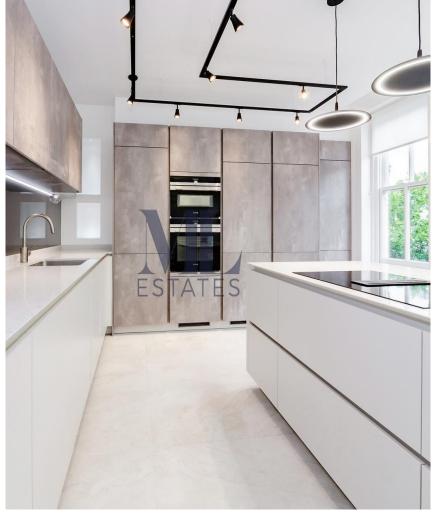

England, Scotland & Wales

Wow - this has to be the best flat on the market in NW1! A stunning newly refurbished and architecturally designed FIRST FLOOR three double bedroom with three ensuite bathrooms designed to the highest of specifications and impeccable attention to detail. The property benefits from an open plan kitchen with Miele and Siemens appliances, a superb Miele induction hob with extractor. LED lighting and a lovely reception area, all bedrooms have their own contemporary bathrooms and floor to ceiling mirrored wardrobes. There is also a separate guest wc. Underfloor heating throughout, this apartment also benefits from a south facing view, making the property extremely bright and also has high ceilings. Located close to Marylebone High Street and is within excellent transport links of Marylebone Station and Baker Street Underground Station (passy access to the City & Capany Wharft). Available NOW, part furnished