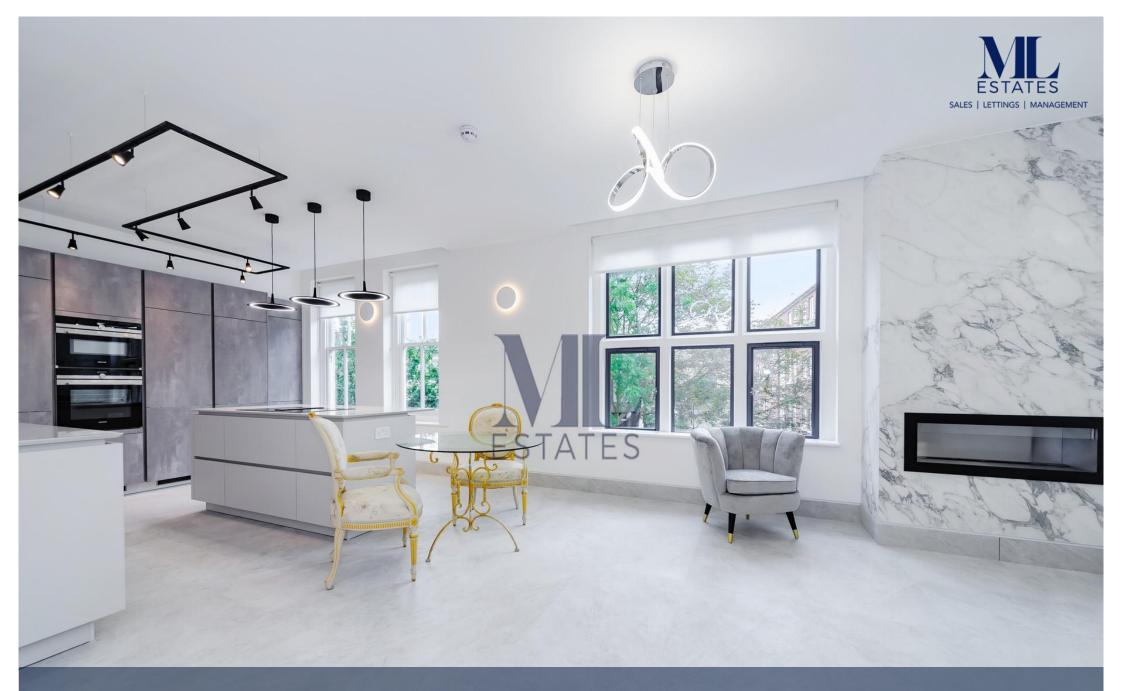

England, Scotland & Wales

Wow - this has to be the best flat on the market in NW1! A stunning newly refurbished and architecturally designed FIRST FLOOR three double bedroom with three ensuite bathrooms designed to the highest of specifications and impeccable attention to detail. The property benefits from an open plan kitchen with Miele and Siemens appliances, a superb Miele induction hob with extractor. LED lighting and a lovely reception area, all bedrooms have their own contemporary bathrooms and floor to ceiling mirrored wardrobes. There is also a separate guest wc. Underfloor heating throughout, this apartment also benefits from a south facing view, making the property extremely bright and also has high ceilings. Located close to Marylebone High Street and is within excellent transport links of Marylebone Station and Baker Street Underground Station (passy access to the City & Capany Wharft). Available NOW, part furnished