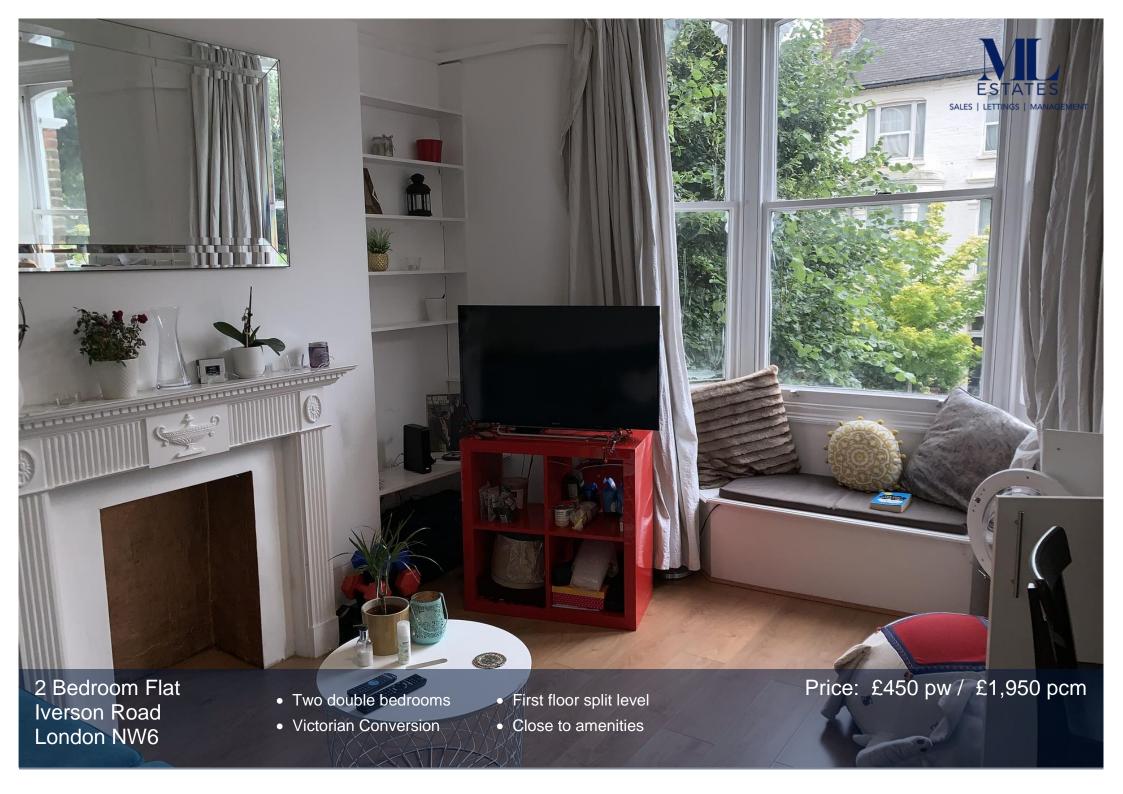

Bright and spacious two bedroom first floor apartment (595 sq ft.) located in central West Hampstead. Comprising reception room with wood floors, open plan kitchen with integrated appliances, two double bedrooms with wardrobes, bathroom with shower and wc, part furnished. Iverson Road is located moments from all the restaurants, bars, shopping facilities and the Jubilee line, Thameslink and London Overground stations. Available 5th Sept.