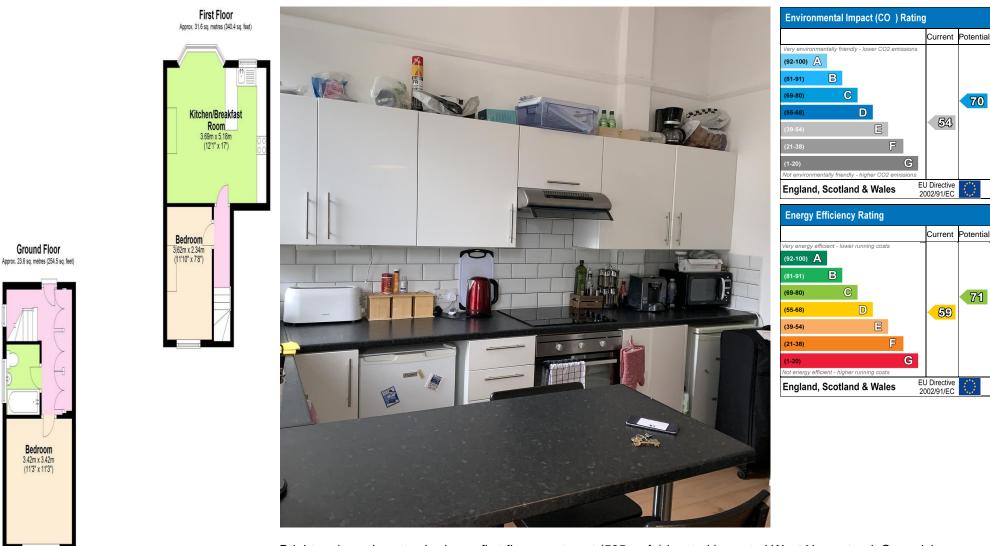

Total area: approx. 55.3 sq. metres (594.9 sq. feet)

The measurements given are approxamate and are for illistration only. They should not be relied on for valuation Plan produced using PlanUp.