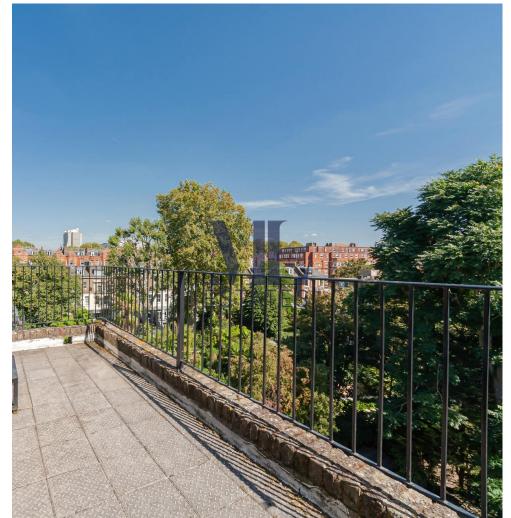

## Penywern Road, SW5

Second Floor

Third Floor

Approx Gross Internal Area 752 Sq Ft - 69.86 Sq M

For Illustration Purposes Only - Not To Scale www.tomekphotography.co.uk

An interior designed home offering an abundance of storage, colourful and well thought out use of the available space. Comprising master bedroom with built-in wardrobes, second bedroom / office, fitted kitchen open plan to the reception room with dining table and chairs, five ring gas hob, waste disposal, fresh water dispenser, dishwasher, designer chairs and sofa, 55" LED TV, door to roof terrace with views reaching out over the London skyline, contemporary shower room with low level lighting, Bosch washing machine and dryer. Perfect for a professional couple or sole occupant. Located moments from Earls Court tube. Avail 11th March