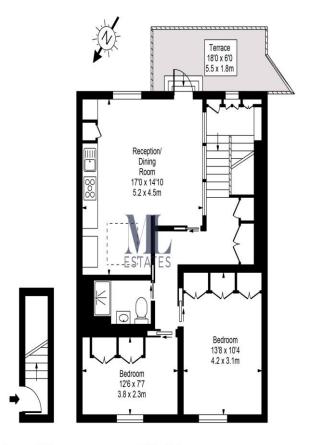

## Penywern Road, SW5

Second Floor

Third Floor

Approx Gross Internal Area 752 Sq Ft - 69.86 Sq M

For Illustration Purposes Only - Not To Scale www.tomekphotography.co.uk

An interior designed home offering an abundance of storage, colourful and well thought out use of the available space. Comprising master bedroom with built-in wardrobes, second bedroom / office, fitted kitchen open plan to the reception room with dining table and chairs, five ring gas hob, waste disposal, fresh water dispenser, dishwasher, designer chairs and sofa, 55" LED TV, door to roof terrace with views reaching out over the London skyline, contemporary shower room with low level lighting, Bosch washing machine and dryer. Perfect for a professional couple or sole occupant. Located moments from Earls Court tube. Avail 11th March