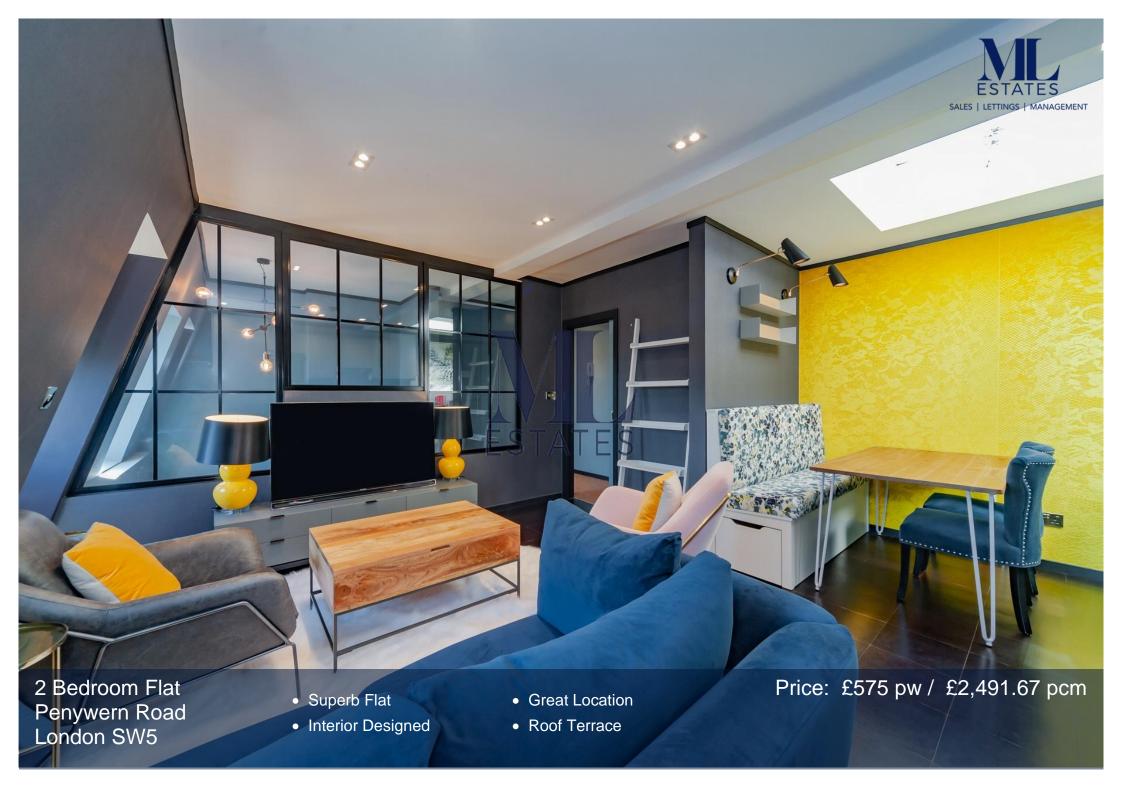

## Penywern Road, SW5

Second Floor

Third Floor

Approx Gross Internal Area 752 Sq Ft - 69.86 Sq M

For Illustration Purposes Only - Not To Scale www.tomekphotography.co.uk

An interior designed home offering an abundance of storage, colourful and well thought out use of the available space. Comprising master bedroom with built-in wardrobes, second bedroom / office, fitted kitchen open plan to the reception room with dining table and chairs, five ring gas hob, waste disposal, fresh water dispenser, dishwasher, designer chairs and sofa, 55" LED TV, door to roof terrace with views reaching out over the London skyline, contemporary shower room with low level lighting, Bosch washing machine and dryer. Perfect for a professional couple or sole occupant. Located moments from Earls Court tube. Avail 11th March