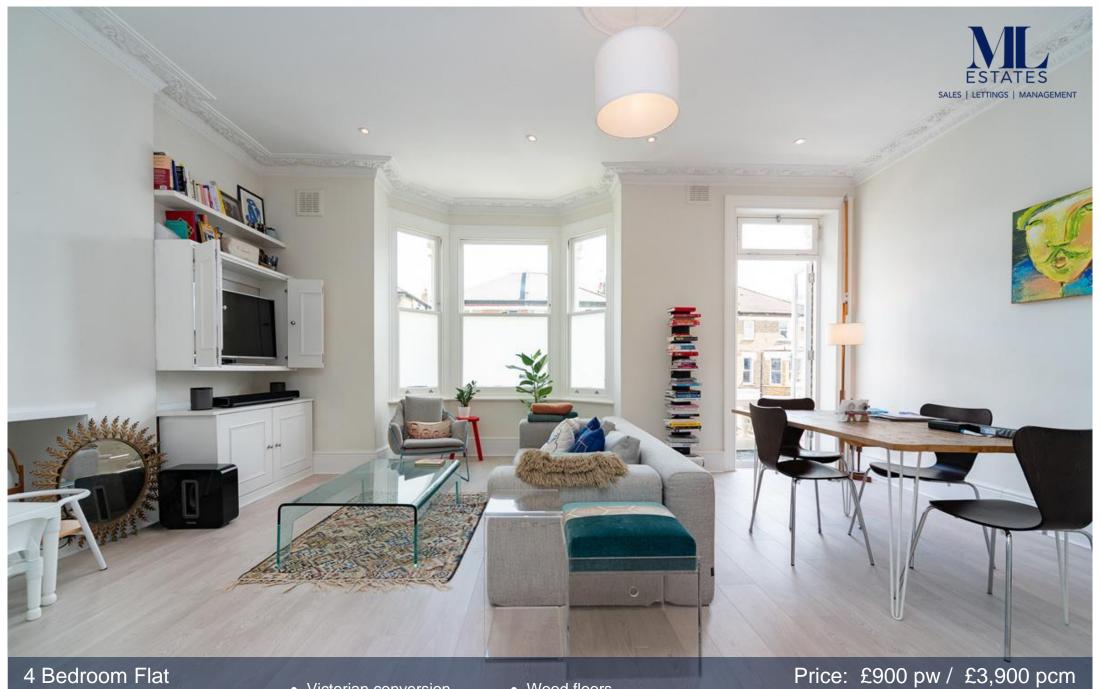

Fordwych Road London NW2

Victorian conversion

• High ceilings

Wood floors

• Unfurnished

Lovingly restored 4 bedroom triplex apartment (approx 1,538 sq ft) set over the upper floors of this Victorian conversion with direct access to a private west facing garden and located within walking distance of Kilburn tube (Jubilee Line & Overground). The property comprises a spacious reception room with high ceilings and fireplace, fully fitted kitchen with all appliances, four double bedrooms, two bathrooms and separate wc. Further benefits include wood flooring throughout and access to private garden. Offered unfurnished. Families only. Avail 19th Feb.