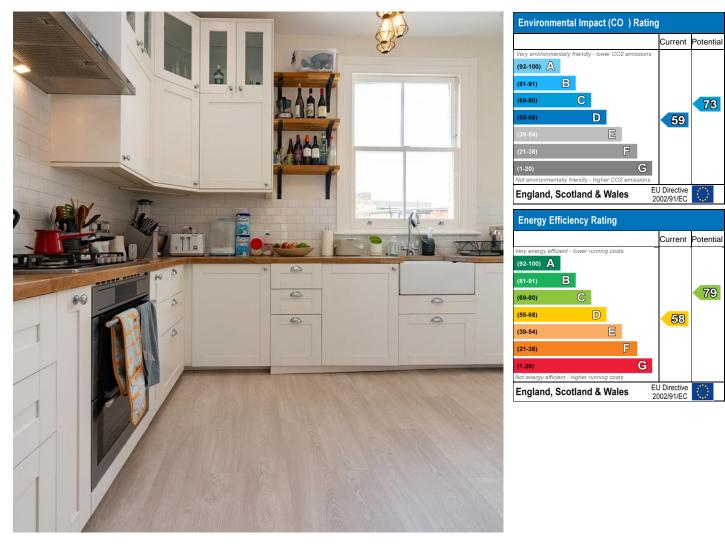

Fordwych Road London NW2

Victorian conversion

• High ceilings

Wood floors

• Unfurnished





Lovingly restored 4 bedroom triplex apartment (approx 1,538 sq ft) set over the upper floors of this Victorian conversion with direct access to a private west facing garden and located within walking distance of Kilburn tube (Jubilee Line & Overground). The property comprises a spacious reception room with high ceilings and fireplace, fully fitted kitchen with all appliances, four double bedrooms, two bathrooms and separate wc. Further benefits include wood flooring throughout and access to private garden. Offered unfurnished. Families only. Avail 19th Feb.

ML Estates wish to advice prospective purchasers that we have not checked the services or appliances. These particulars have been prepared as a guide only, any floor-plan or map is for illustrative purposes only. ML Estates, for them