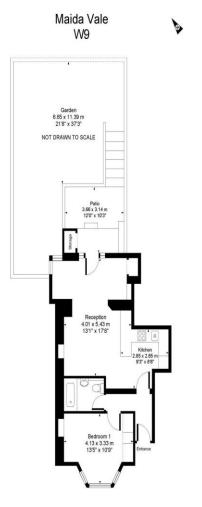

LOWER GROUND FLOOR

Approx. Gross Floor Area = 52 sq.meters • 567 sq.feet (inc.storage)

For illustrative purposes only. Measured and drawn in accordance to RICS guidelines. Not drawn to scale.

A character filled one-bedroom garden apartment set within this double-fronted detached stucco fronted period house on Maida Vale. This spacious home features a large open plan reception room with kitchen and dining area opening directly onto a private patio with rising steps to the garden. The property is located within a short walk of Maida Vale underground station and a bus ride from Marble Arch Hyde Park and Oxford Street.