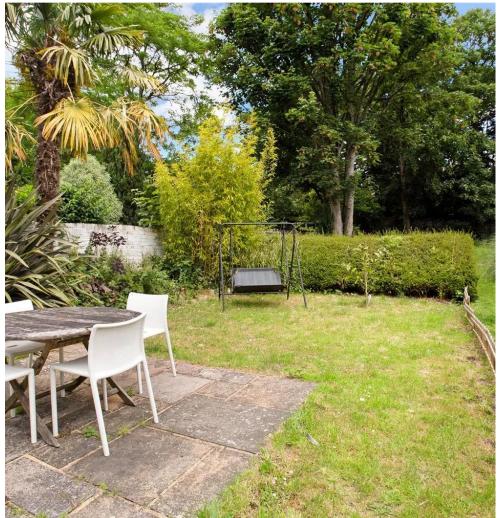

LOWER GROUND FLOOR

Approx. Gross Floor Area = 52 sq.meters • 567 sq.feet (inc.storage)

For illustrative purposes only. Measured and drawn in accordance to RICS guidelines. Not drawn to scale.

A character filled one-bedroom garden apartment set within this double-fronted detached stucco fronted period house on Maida Vale. This spacious home features a large open plan reception room with kitchen and dining area opening directly onto a private patio with rising steps to the garden. The property is located within a short walk of Maida Vale underground station and a bus ride from Marble Arch Hyde Park and Oxford Street.