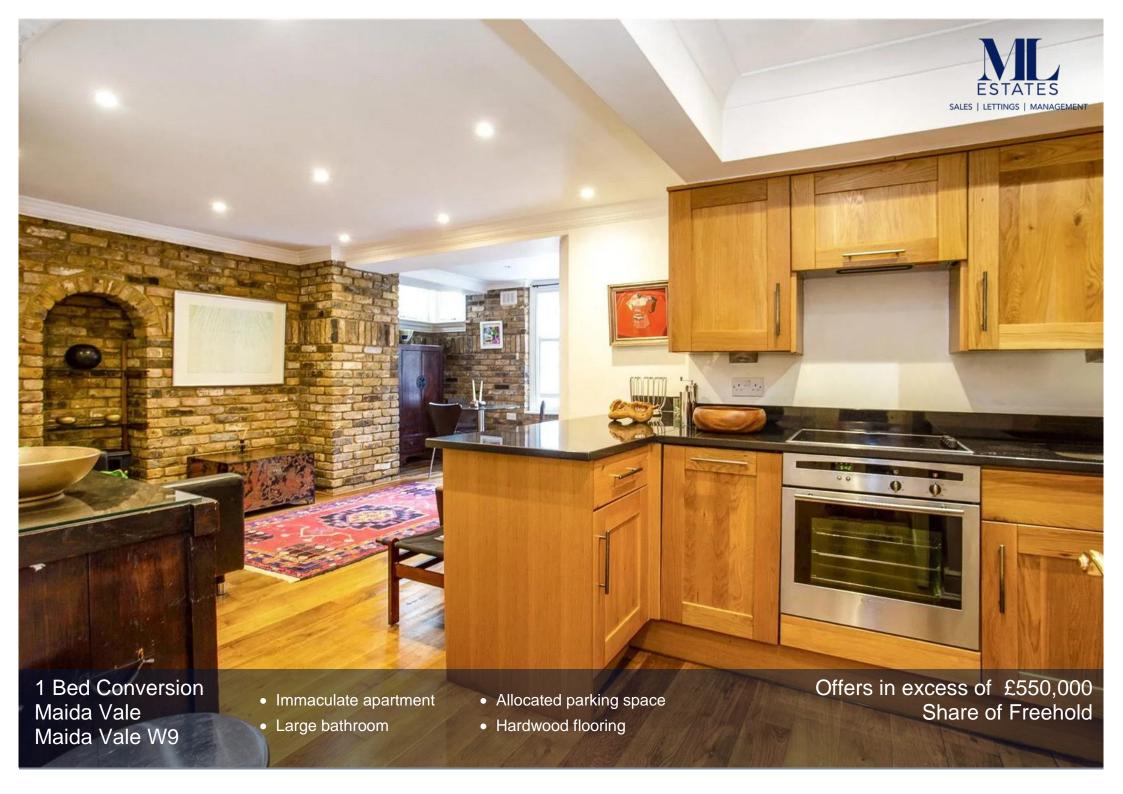

LOWER GROUND FLOOR

Approx. Gross Floor Area = 52 sq.meters • 567 sq.feet (inc.storage)

For illustrative purposes only. Measured and drawn in accordance to RICS guidelines. Not drawn to scale.

A character filled one-bedroom garden apartment set within this double-fronted detached stucco fronted period house on Maida Vale. This spacious home features a large open plan reception room with kitchen and dining area opening directly onto a private patio with rising steps to the garden. The property is located within a short walk of Maida Vale underground station and a bus ride from Marble Arch Hyde Park and Oxford Street.