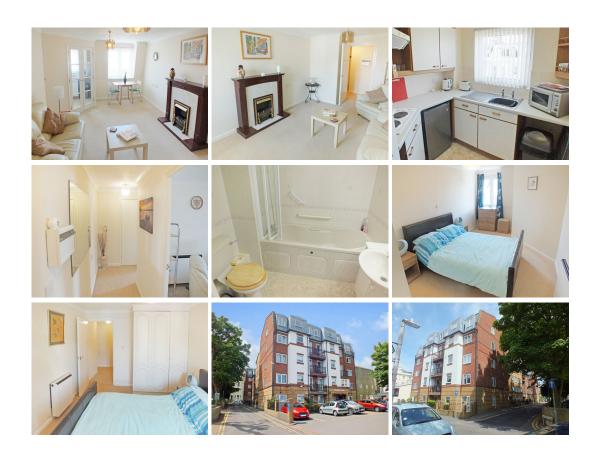

The accommodation comprises:-

**ENTRANCE HALL** Having airing cupboard with lagged hot water tank, coved ceiling.

**LOUNGE/DINING ROOM** 19'5" max. x 10'8" max. (5.92m x 3.25m)

Having night storage heater, feature fireplace surround with tiled insets and coal effect fire, coved and artexed ceiling, tv point, three double power points, the dining area has a pleasant window outlook, glazed

double doors to:-

**KITCHEN** 7'0" x 7'0" max. (2.13m x 2.13m)

Having wood trim cupboards and drawers to three sides and matching wall cupboards, single drainer stainless steel sink, Gourmet electric fan oven, Tricity Bendix hob with extractor hood, space for freezer and fridge, Dimplex wall heater, cooker point, double power point.

**BEDROOM** 14'10" x 9'3" (4.52m x 2.82m)

Having fitted triple wardrobes, night storage heater, trap to useful loft

storage area.

**BATHROOM/W.C.** An internal room, fully tiled and having panelled bath with shower

attachment and screen, low level W.C., basin with vanity surround with

cupboards under, wall heater and extractor fan.

**LEASE** We have been informed by the vendor that the lease is 125 years from

1996.