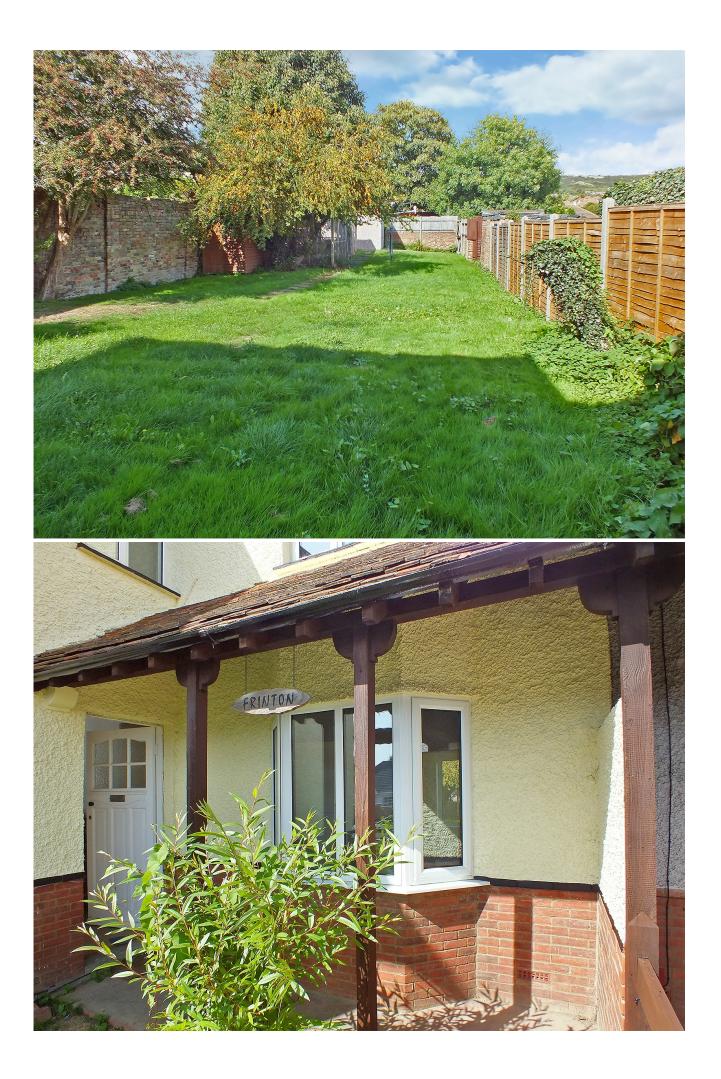

### OUTSIDE

Detached Garage with aluminium up-andover door, hardstanding for car (access to Park Farm Road).

The rear garden is pleasantly enclosed and mainly laid to lawn including chicken coup and shed.

Lawned garden to front behind a dwarf brick wall.