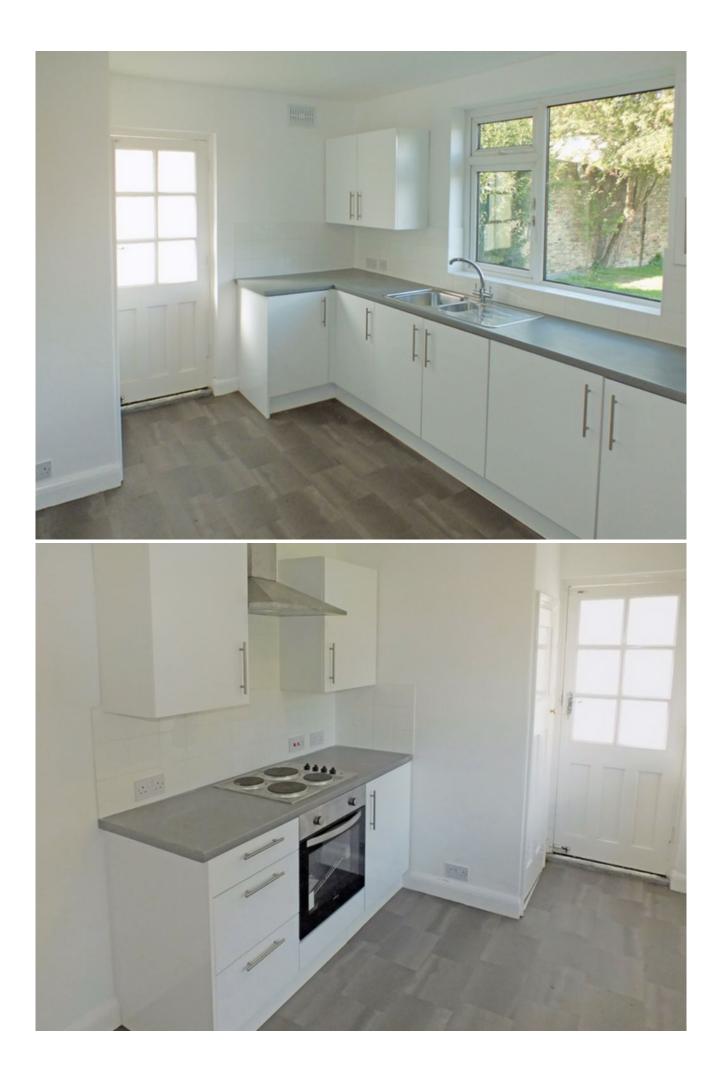

### KITCHEN 11'10" x 14'2" (3.61m x 4.32m)

Having a range of newly installed kitchen units with new work surfaces, cupboards under and matching wall cupboards. Built in electric oven with extractor fan over, electric points, radiator, storage cupboard and part double glazed door to:-

### LEAN TO/UTILITY AREA

Having plumbing and electric points for washing machine.

Stairs to First Floor