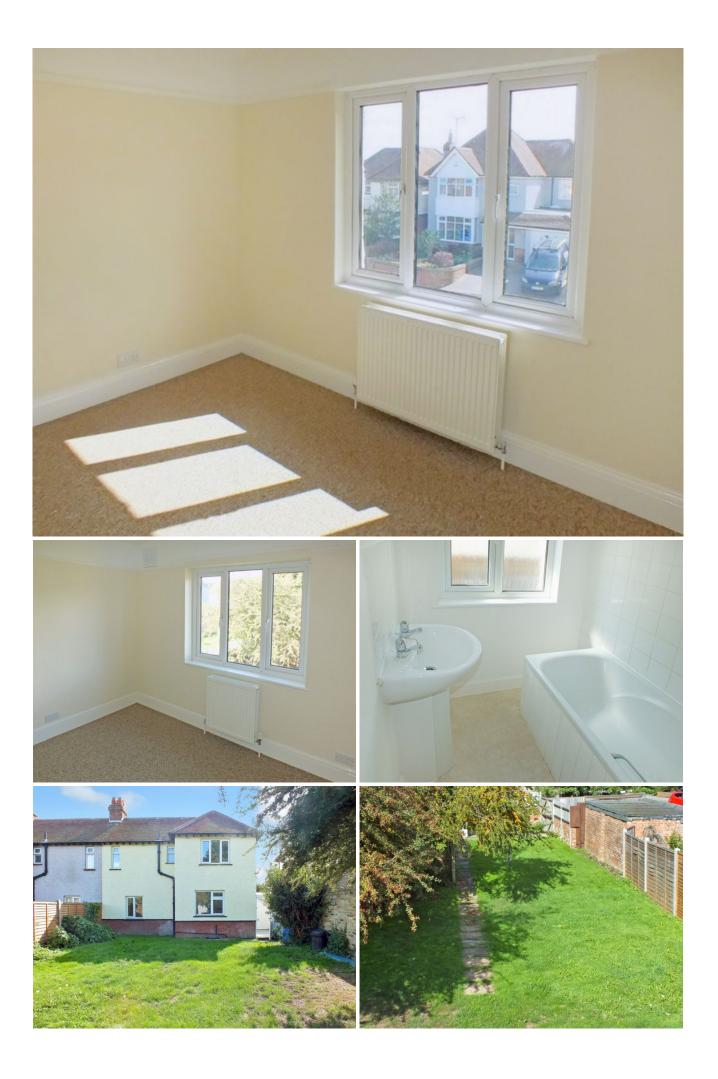

### Description

This popular 1930's style bay fronted semi detached family house is situated in the popular Alder Road convenient for local schools and within about half a mile level walking distance of the town centre, Leas Promenade and High Speed rail services for Ashford and London.

The house is of distinctive rough cast elevations under an attractive hipped tiled roof with the benefit of UPVC replacement double glazed windows. The house has been refurbished in recent years yet retains many original character features.

### LOUNGE (Front) 9'11" x 12'0" (3.02m x 3.66m)

Having radiator, fitted carpet, bay window to front.

### DINING ROOM 12'5" x 10'11" (3.78m x 3.33m)

Having radiator, double aspect windows, bay window, fitted carpet.

### BATHROOM

Having white panelled bath, pedestal basin.

### OUTSIDE

Detached Garage with aluminium up-andover door, hardstanding for car (access to Park Farm Road).

The rear garden is pleasantly enclosed and mainly laid to lawn including chicken coup and shed.

Lawned garden to front behind a dwarf brick wall.