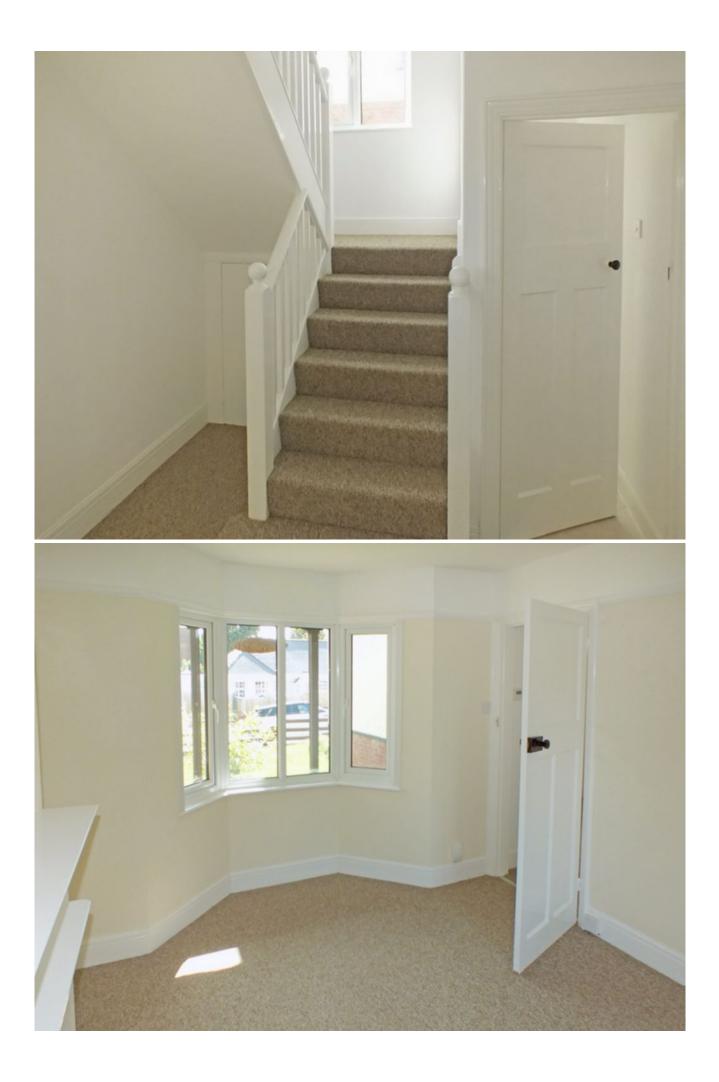

### LANDING

Having fitted carpets, radiator, hatch to roof space, cupboard containing Eclipse wall mounted gas boiler.

### LOUNGE (Front) 9'11" x 12'0" (3.02m x 3.66m)

Having radiator, fitted carpet, bay window to front.

### DINING ROOM 12'5" x 10'11" (3.78m x 3.33m)

Having radiator, double aspect windows, bay window, fitted carpet.