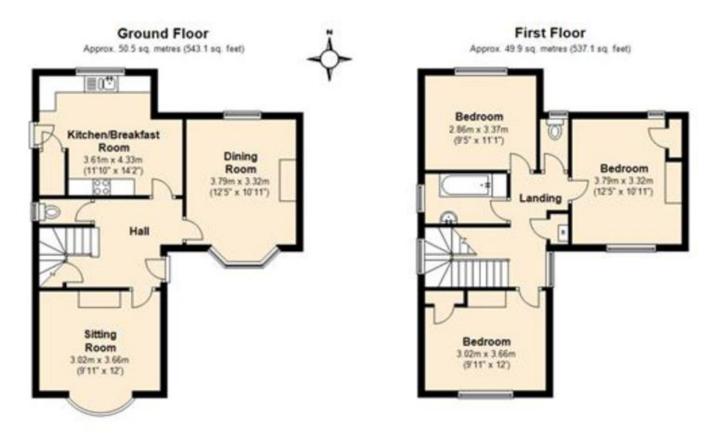

### ENTRANCE HALL, LOUNGE, KITCHEN, DINING ROOM, THREE BEDROOMS, BATHROOM, TWO SEPARATE W.C.'S, DETACHED GARAGE, ATTRACTIVE GARDENS, GAS CENTRAL HEATING, REPLACEMENT DOUBLE GLAZING

### LOUNGE (Front) 9'11" x 12'0" (3.02m x 3.66m)

Having radiator, fitted carpet, bay window to front.

### DINING ROOM 12'5" x 10'11" (3.78m x 3.33m)

Having radiator, double aspect windows, bay window, fitted carpet.

### KITCHEN 11'10" x 14'2" (3.61m x 4.32m)

Having a range of newly installed kitchen units with new work surfaces, cupboards under and matching wall cupboards. Built in electric oven with extractor fan over, electric points, radiator, storage cupboard and part double glazed door to:-

## BEDROOM ONE (Front) 12'0" x 9'11" (3.66m x 3.02m)

Radiator, fitted carpet, fitted wardrobe cupboard.

# BEDROOM TWO 12'5" x 10'11" (3.78m x 3.33m)

Having fitted carpet, radiator, fitted wardrobe cupboard, double aspect windows.

## BEDROOM THREE (Rear) 11'1" x 9'5" (3.38m x 2.87m)

Having fitted carpet, radiator.

### BATHROOM

Having white panelled bath, pedestal basin.

### SEPARATE W.C.

Having low level suite.

### **Opening Hours:**

Monday - Friday 9.00 - 5.30 Saturday 9.00 - 3.00

Disclaimer: These plans are for information purposes only and are intended to show approximate measurements only. No responsibility is taken for error or omission. Kent Energy Company. Plan produced using PlanUp.