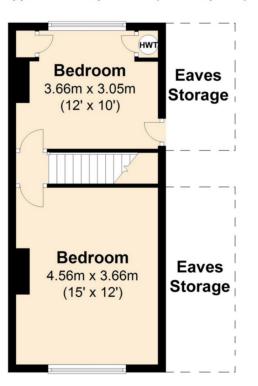

### BEDROOM ONE (Front) 14'10" x 12'0" (max) (4.52m x 3.66m)

Having electric heater, overstairs cupboard.

### BEDROOM TWO (Rear) 12'9" (max) x 10'0" (3.89m x 3.05m)

Having eaves cupboard, boxed in hot water cylinder and controls.