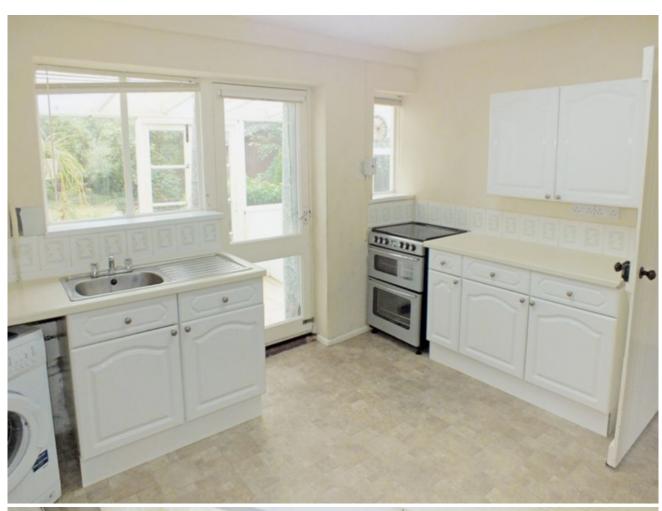

### KITCHEN/BREAKFAST ROOM (Rear) 12'9" x 10'3" (3.89m x 3.12m)

Having single drainer stainless steel sink with cupboards under, additional worktop with cupboards under and two wall cupboards above, understairs cupboard and space, door through to:-

### GARDEN ROOM/CONSERVATORY 20'4" x 6'10" (6.20m x 2.08m)

Half glazed to rear and door to outside, further door to side of the house.