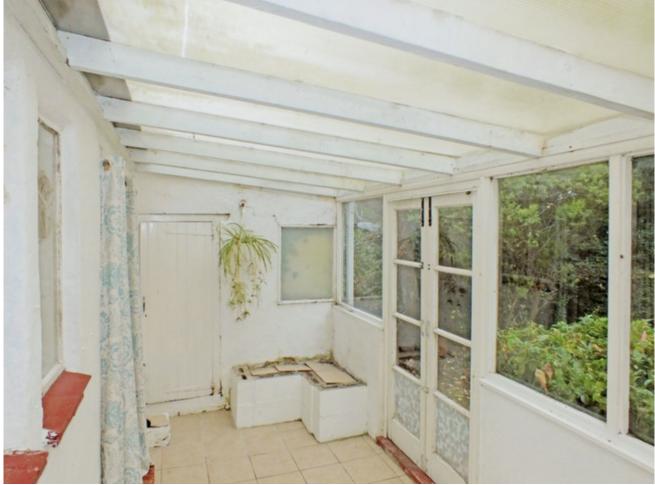

### GARDEN ROOM/CONSERVATORY 20'4" x 6'10" (6.20m x 2.08m)

Half glazed to rear and door to outside, further door to side of the house.