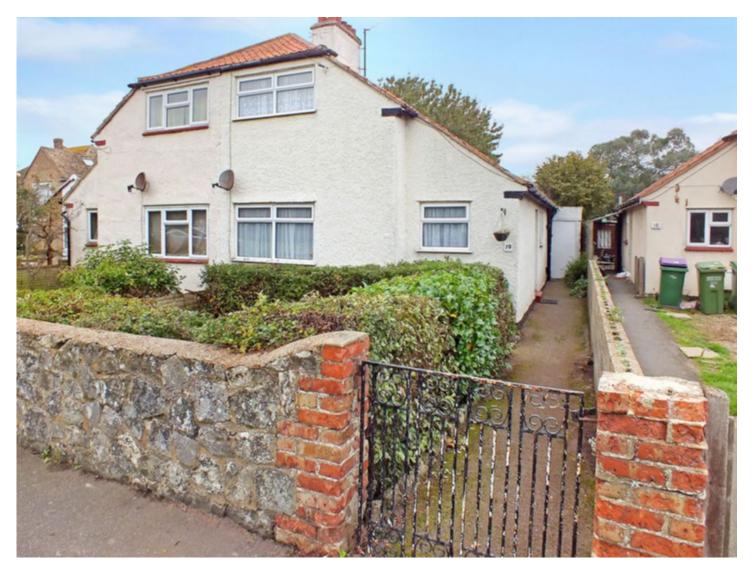

# 19 MARTELLO COTTAGES, DYMCHURCH ROAD, HYTHE

£235,000 Freehold

A FAMILY SIZE 2/3 BEDROOM SEMI DETACHED HOUSE OF CHARACTER IN POPULAR WEST OF TOWN LOCATION

**NO CHAIN** 

HW0401188575

Mail 102 Sandgate Road, Folkestone, Kent CT20 2BW Tel 01303 212020

## 19 Martello Cottages, Dymchurch Road, Hythe CT21 6LZ

ENTRANCE HALL, SITTING ROOM, DINING ROOM/BEDROOM 3, KITCHEN/BREAKFAST ROOM, GARDEN ROOM, BATHROOM, SEPARATE W.C., TWO DOUBLE SIZE BEDROOMS, LONG SHELTERED REAR GARDEN, FOR FURTHER MODERNISATION

#### **Description**

This traditional inter-war style semi detached house is pleasantly situated about one mile to the west of Hythe town centre, on the semi rural western outskirts and within convenient walking distance of a parade of local shops and regular bus services. There is nearby on-street parking.

The house is of rough cast elevations under a pitched tiled roof and with the benefit of mostly UPVC replacement double glazed windows.

It is now considered to offer excellent potential for the further modernisation now required and the accommodation of character comprises:-