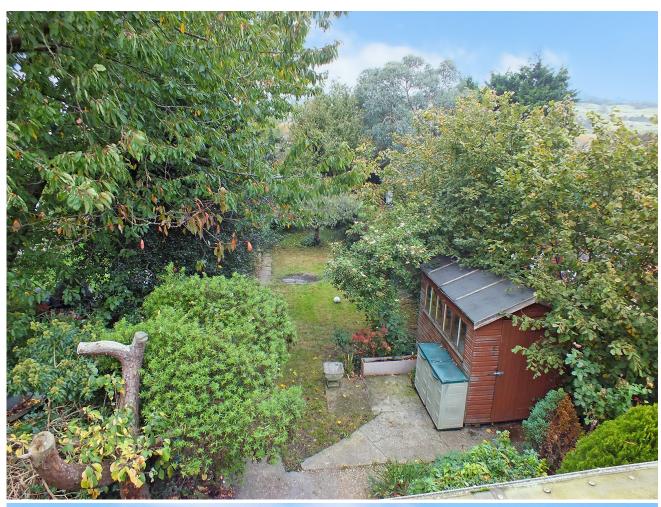

#### **OUTSIDE**

Long sheltered rear garden mainly laid to lawn and with fruit trees, SHED.

Enclosed front garden area behind decorative stone front boundary wall.

**Tenure** Freehold

Postcode CT21 6LZ

**Viewings** Strictly by appointment only - Property Reference HWALD\_008575