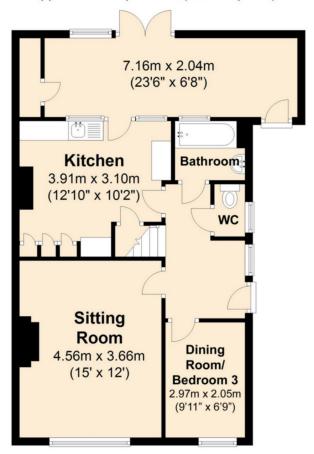

#### **ENTRANCE HALL**

Having electric panel heater, attractive cottage style ledged doors to principal rooms.

### SITTING ROOM (Front) 15'0" x 12'0" (4.57m x 3.66m)

Having tiled fireplace.

### DINING ROOM/BEDROOM 3 (Front) 9'10" x 6'9" (3.00m x 2.06m)

Having electric heater.

### KITCHEN/BREAKFAST ROOM (Rear) 12'9" x 10'3" (3.89m x 3.12m)

Having single drainer stainless steel sink with cupboards under, additional worktop with cupboards under and two wall cupboards above, understairs cupboard and space, door through to:-

#### **BATHROOM**

Having panelled bath and basin, electric heater.

#### SEPARATE W.C.

Having low level suite, electric heater. Central staircase to:-