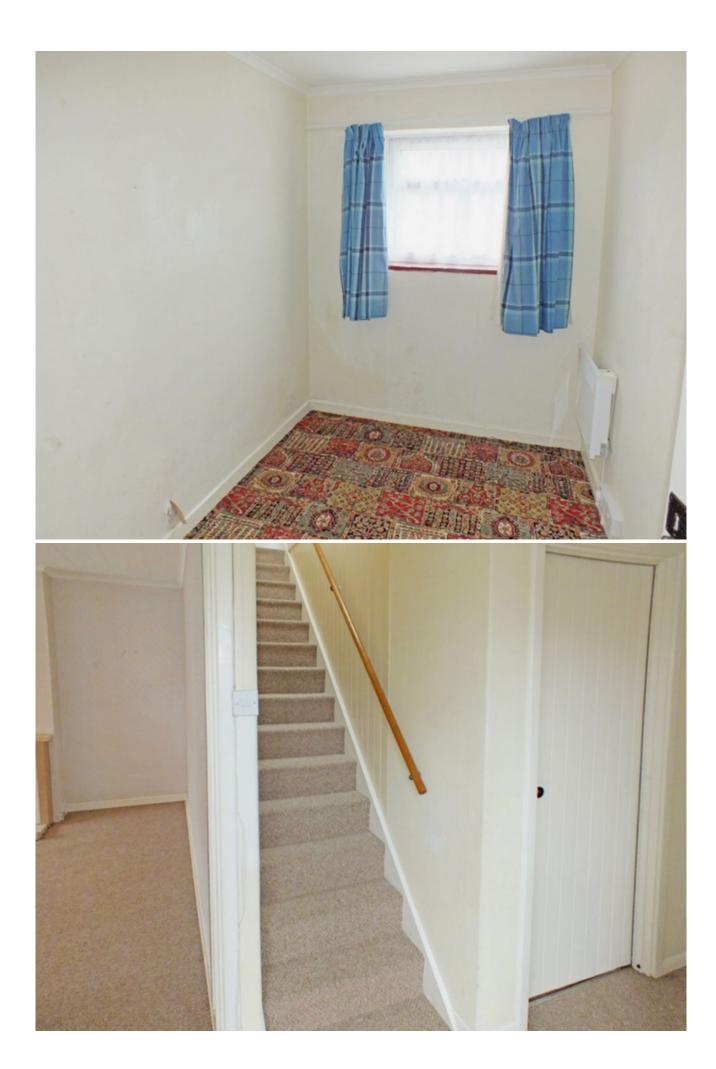

#### **ENTRANCE HALL**

Having electric panel heater, attractive cottage style ledged doors to principal rooms.

#### SEPARATE W.C.

Having low level suite, electric heater. Central staircase to:-

### BEDROOM ONE (Front) 14'10" x 12'0" (max) (4.52m x 3.66m)

Having electric heater, overstairs cupboard.

### BEDROOM TWO (Rear) 12'9" (max) x 10'0" (3.89m x 3.05m)

Having eaves cupboard, boxed in hot water cylinder and controls.