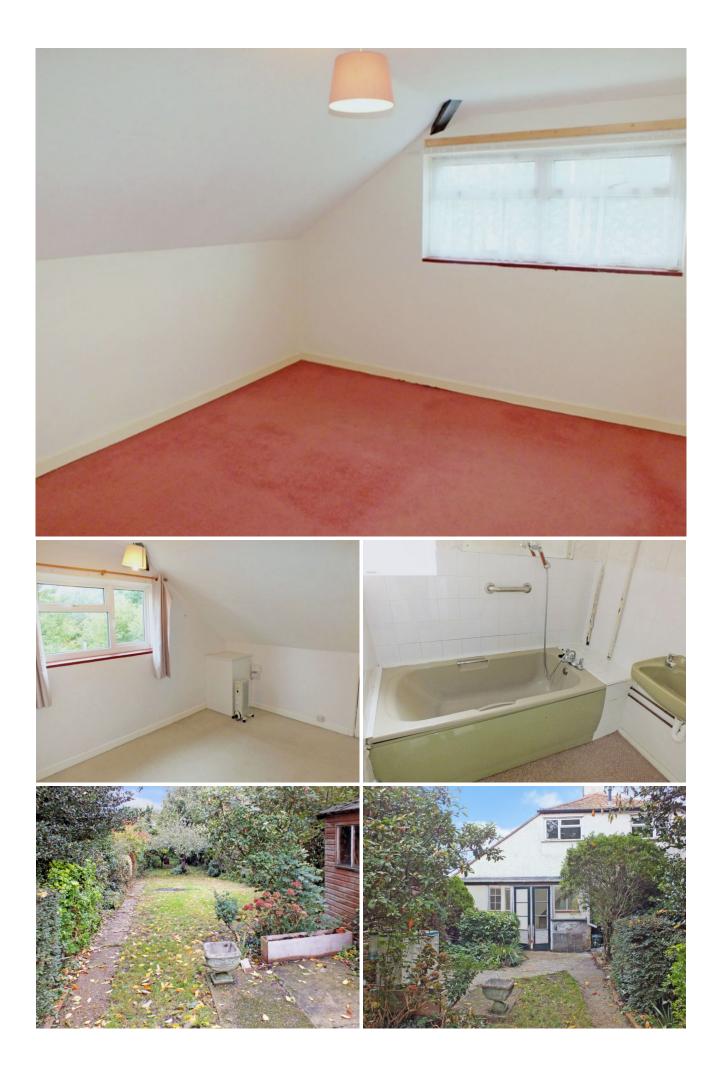

### BEDROOM ONE (Front) 14'10" x 12'0" (max) (4.52m x 3.66m)

Having electric heater, overstairs cupboard.

### BEDROOM TWO (Rear) 12'9" (max) x 10'0" (3.89m x 3.05m)

Having eaves cupboard, boxed in hot water cylinder and controls.

#### **BATHROOM**

Having panelled bath and basin, electric heater.

#### **OUTSIDE**

Long sheltered rear garden mainly laid to lawn and with fruit trees, SHED.

Enclosed front garden area behind decorative stone front boundary wall.

**Tenure** Freehold

Postcode CT21 6LZ

**Viewings** Strictly by appointment only - Property Reference HWALD\_008575