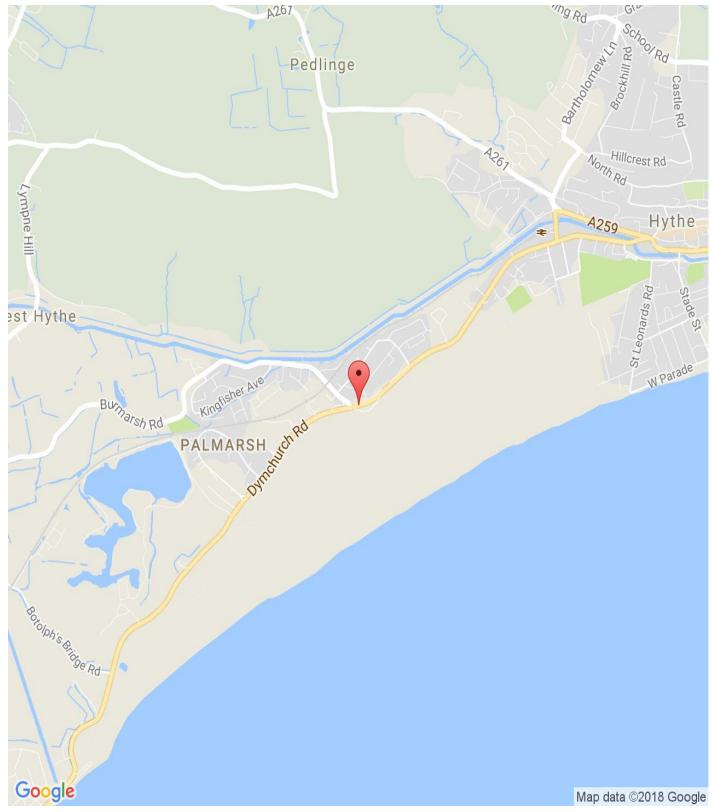

## 19 Martello Cottages, Dymchurch Road, Hythe CT21 6LZ

ENTRANCE HALL, SITTING ROOM, DINING ROOM/BEDROOM 3, KITCHEN/BREAKFAST ROOM, GARDEN ROOM, BATHROOM, SEPARATE W.C., TWO DOUBLE SIZE BEDROOMS, LONG SHELTERED REAR GARDEN, FOR FURTHER MODERNISATION

#### **Description**

This traditional inter-war style semi detached house is pleasantly situated about one mile to the west of Hythe town centre, on the semi rural western outskirts and within convenient walking distance of a parade of local shops and regular bus services. There is nearby on-street parking.