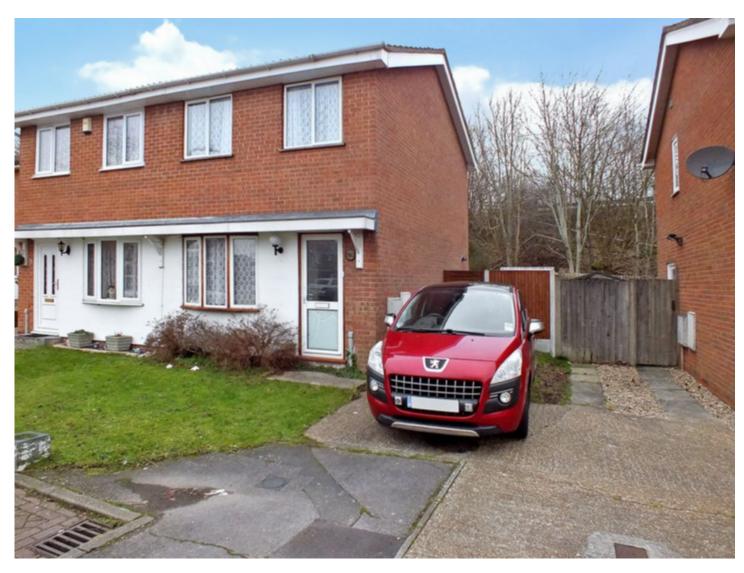

## **50 STAR LANE, FOLKESTONE**

A MODERN TWO BEDROOM SEMI DETACHED HOUSE FOR REFURBISHMENT IN PLEASANT CUL-DE-SAC LOCATION

#### Description

Located in a pleasant end of cul-de-sac location this excellent refurbishment opportunity forms part of the varied development built approximately 35 years ago and situated approximately 2 miles from Folkestone town centre.

The property is particularly convenient for M20 connections, bus services and schools, whilst high speed rail services are about half a mile distance.

The accommodation comprises:-

Glazed front door to:-

#### OUTSIDE

Enclosed rear garden area with panelled fenced surround, mainly paved and with metal shed.

Open plan front garden area and on site parking.