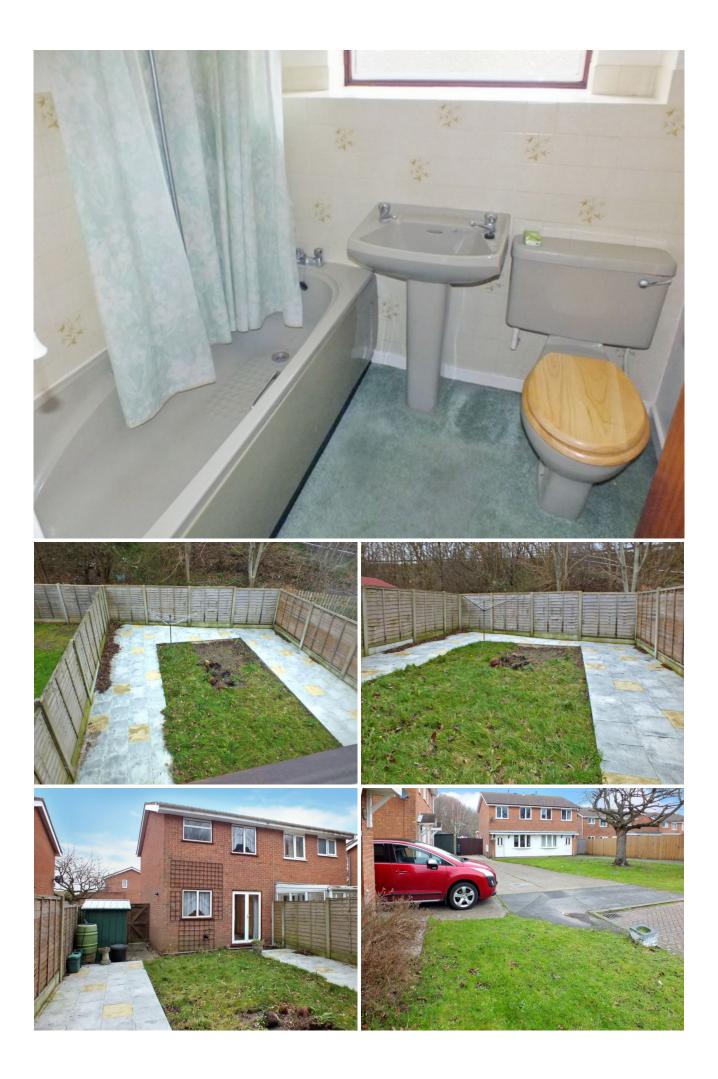

#### BATHROOM/W.C.

Having coloured suite comprising panelled bath, pedestal basin, low level W.C., part tiled walls.

#### OUTSIDE

Enclosed rear garden area with panelled fenced surround, mainly paved and with metal shed.

Open plan front garden area and on site parking.