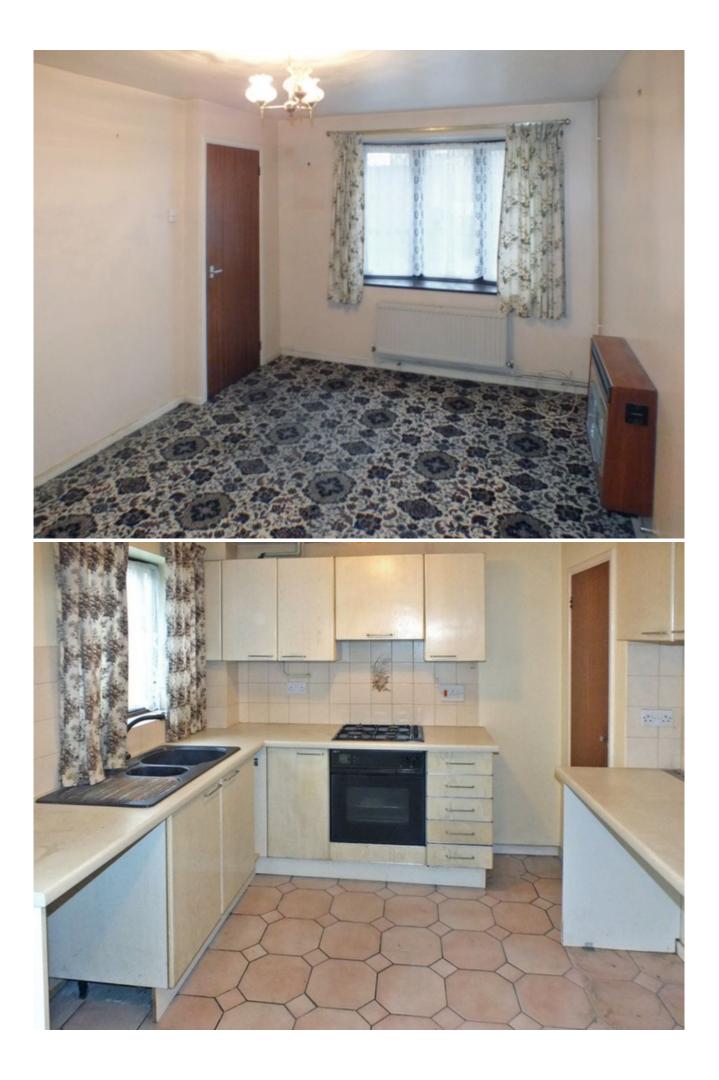

#### LIVING ROOM 13'3" x 9'10" (4.04m x 3.00m)

Having fitted gas fire, bay window to front, double radiator.

#### KITCHEN 13'4" x 9'6" (4.06m x 2.90m)

Having worktops and cupboards and drawers to three sides and range of matching wall cupboards. Gas hob and Neff oven, 1.5 bowl sink and mixer tap, large understairs cupboard, double radiator, tiled floor, glazed door to enclosed rear garden.