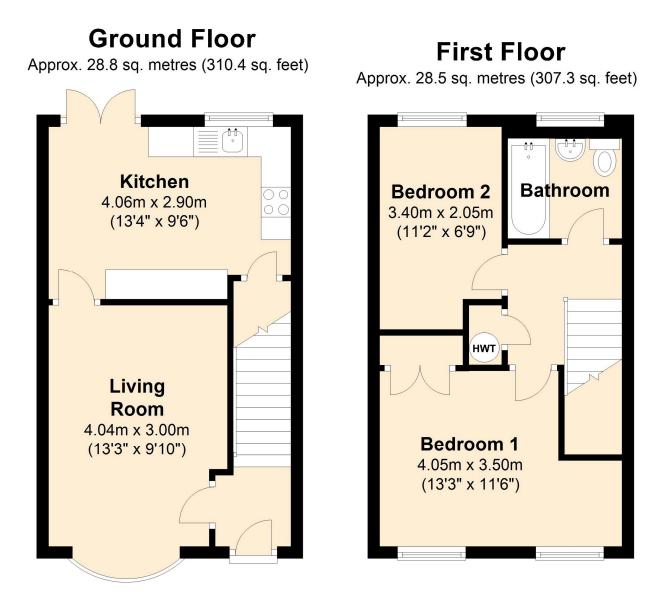

#### LIVING ROOM 13'3" x 9'10" (4.04m x 3.00m)

Having fitted gas fire, bay window to front, double radiator.

#### KITCHEN 13'4" x 9'6" (4.06m x 2.90m)

Having worktops and cupboards and drawers to three sides and range of matching wall cupboards. Gas hob and Neff oven, 1.5 bowl sink and mixer tap, large understairs cupboard, double radiator, tiled floor, glazed door to enclosed rear garden.

#### BEDROOM ONE (Front) 13'3" x 11'6" max. (4.05m x 3.50m) 10 min.

Having built in double wardrobe and radiator.

# BEDROOM TWO (Rear) 11'2" x 6'9" (3.40m x 2.05m)

Having radiator.

#### BATHROOM/W.C.

Having coloured suite comprising panelled bath, pedestal basin, low level W.C., part tiled walls.

Total area: approx. 57.8 sq. metres (622.2 sq. feet) This plan is for illustration purposes only and may not be fully representative of the property