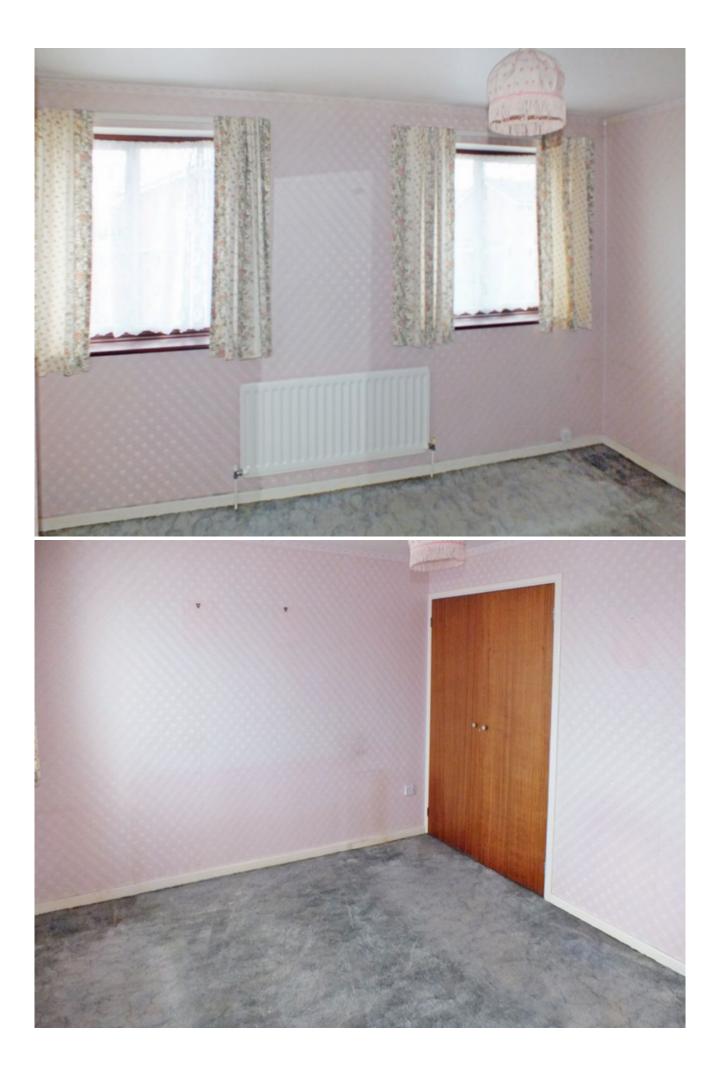

#### BEDROOM ONE (Front) 13'3" x 11'6" max. (4.05m x 3.50m) 10 min.

Having built in double wardrobe and radiator.

# BEDROOM TWO (Rear) 11'2" x 6'9" (3.40m x 2.05m)

Having radiator.