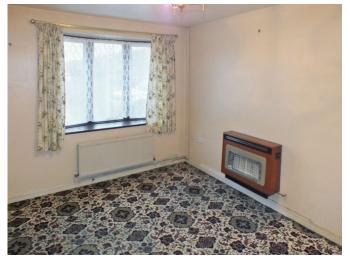

#### LIVING ROOM 13'3" x 9'10" (4.04m x 3.00m)

Having fitted gas fire, bay window to front, double radiator.