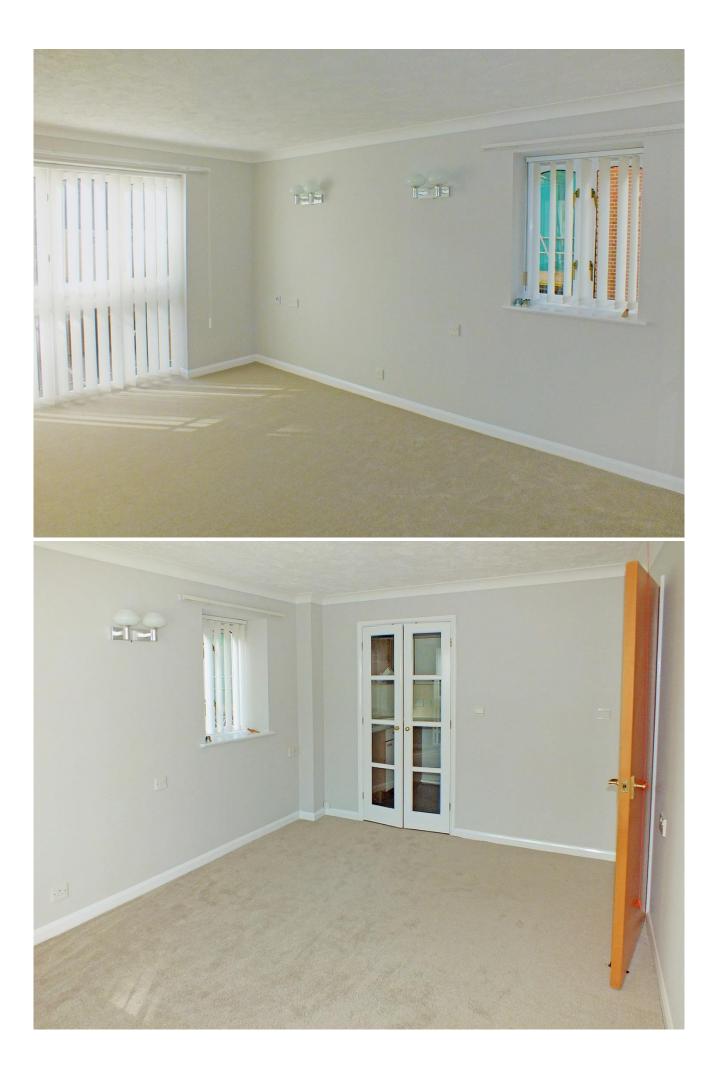

#### DOUBLE ASPECT LOUNGE/DINER 14'9" x 10'2" (4.50m x 3.10m)

Having recently been painted with new carpet, full length, south east facing double glazed window and Double Glazed window to side, electric storage heater, doors to:-

### BEDROOM 13'9" x 8'10" (4.19m x 2.69m)

Having recently been painted with new carpet, double glazed window and vertical blinds, electric storage heater, fitted wall lights, emergency alarm cord.