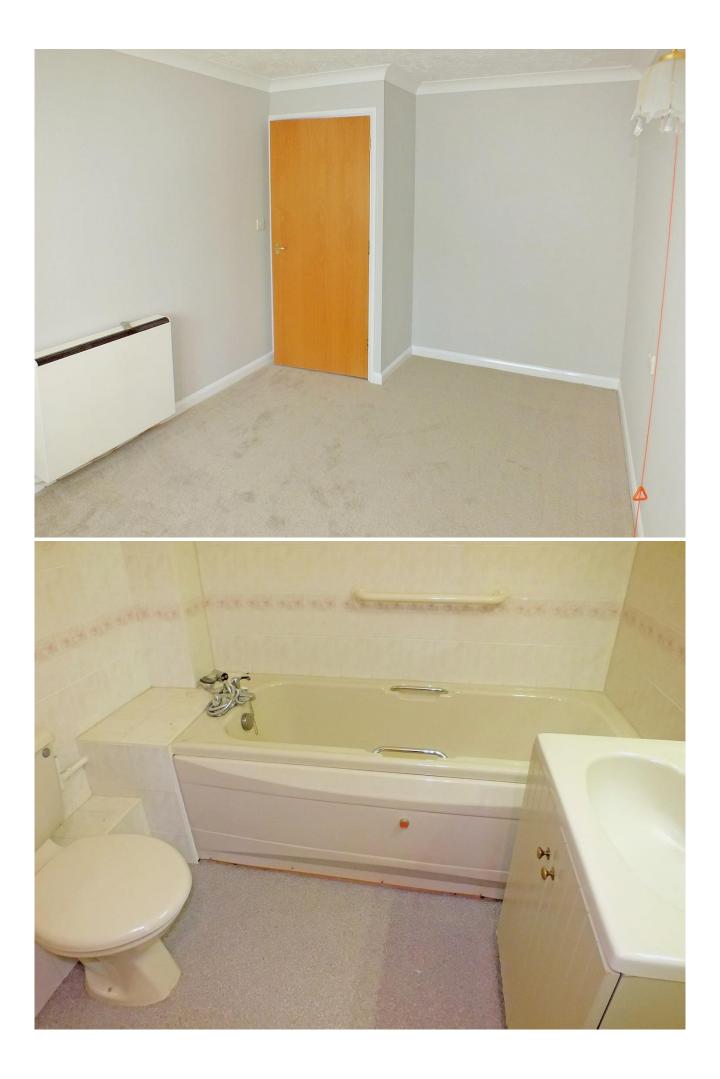

#### DOUBLE ASPECT LOUNGE/DINER 14'9" x 10'2" (4.50m x 3.10m)

Having recently been painted with new carpet, full length, south east facing double glazed window and Double Glazed window to side, electric storage heater, doors to:-

### BEDROOM 13'9" x 8'10" (4.19m x 2.69m)

Having recently been painted with new carpet, double glazed window and vertical blinds, electric storage heater, fitted wall lights, emergency alarm cord.