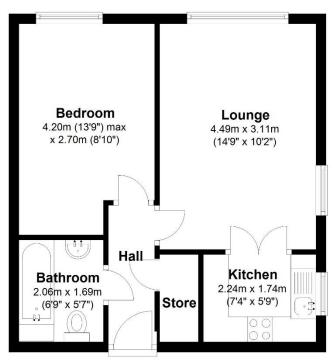

### Description

Recently decorated, One bedroom, Ground floor retirement flat situated in Glendale, conveniently located in the historic Bayle area of Folkestone within easy walking distance of the town centre and also close to The Leas Promenade.

Glendale comprises 52 apartments arranged over five floors each served by a lift and with House Manager who can be contacted from various points within the flat in case of emergency. There is also a 24 hour emergency care line response system.

Communal facilities include Residents' Lounge and Laundry Room and there is a Guest Suite for visitors of residents. Secure underground car parking can be available by separate rental.