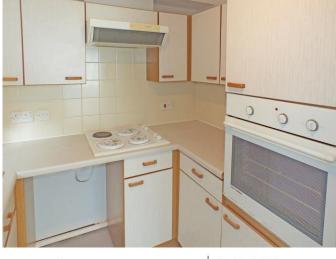

### KITCHEN 7'4" x 5'9" (2.24m x 1.75m)

With mixture of wall and base units, roll edge work top, stainless steel sink and drainer, 4 ring electric hob with extractor over, electric oven, corner shelf unit, double glazed window and roller blind