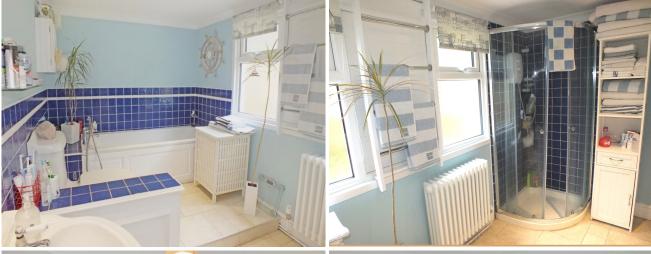

#### BATHROOM 11'4" x 6'10" (3.45m x 2.08m)

With white panelled bath with shower attachment, wall cabinet, pedestal wash hand basin, low level W.C., corner tiled

shower cubicle with radiator two frosted glass double glazed windows to rear, tiled floor.