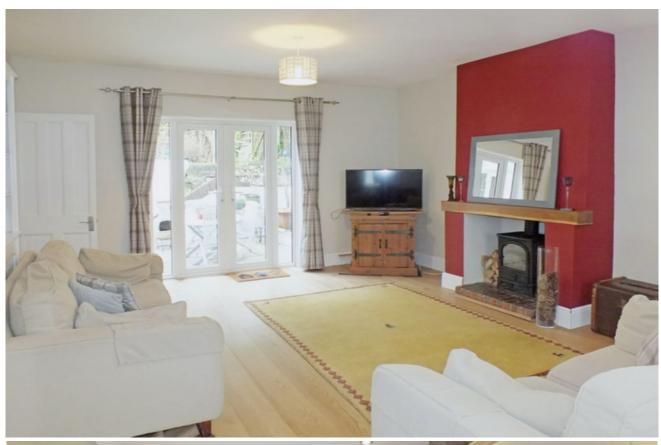

#### LIVING ROOM 21'3" x 14'3" (6.48m x 4.34m)

An impressive triple aspect room including patio doors opening on to rear garden, two radiators, fireplace with gas fire and brick hearth, oak flooring, door to:-