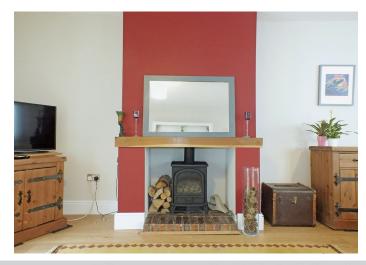

#### LIVING ROOM 21'3" x 14'3" (6.48m x 4.34m)

An impressive triple aspect room including patio doors opening on to rear garden, two radiators, fireplace with gas fire and brick hearth, oak flooring, door to:-