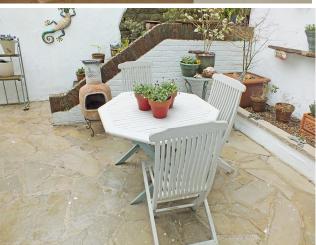

#### **OUTSIDE**

**FRONT** – With off road parking and forecourt area

**REAR** - large paved patio courtyard area extending to one side leading to a small shed. Feature brick steps lead up to a good size rear garden landscaped on two levels both having lawns and established borders, with tool shed and greenhouse on the top level.