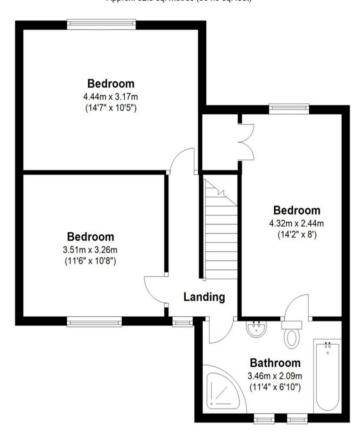

#### **FIRST FLOOR**

Landing having hatch loft space and window overlooking the garden, doors to all rooms.

#### BEDROOM THREE 14'2" x 8'0" (4.32m x 2.44m)

with radiator, built in double wardrobe with cupboards over, double glazed window to front

#### BATHROOM 11'4" x 6'10" (3.45m x 2.08m)

With white panelled bath with shower attachment, wall cabinet, pedestal wash hand basin, low level W.C., corner tiled

shower cubicle with radiator two frosted glass double glazed windows to rear, tiled floor.

#### BEDROOM TWO 11'6" x 10'8" (3.51m x 3.25m)

With double glazed window overlooking rear garden, double radiator,

#### BEDROOM ONE 14'7" x 10'5" (4.45m x 3.18m)

With radiator and double glazed window to front

#### **First Floor**

Approx. 52.5 sq. metres (564.9 sq. feet)

Whilst every attempt has been made to ensure the accuracy of the floor plan contained here, measurements of doors, windows, rooms and any other items are approximate and no responsibility is taken for any error, omission or mis-statement. This plan is for illustrative purposes only and should be used as such by and prospective purchaser.