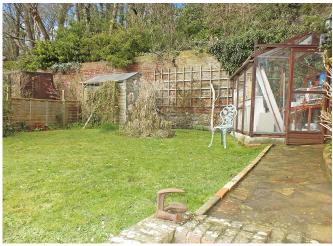

#### **OUTSIDE**

**FRONT** – With off road parking and forecourt area

**REAR** - large paved patio courtyard area extending to one side leading to a small shed. Feature brick steps lead up to a good size rear garden landscaped on two levels both having lawns and established borders, with tool shed and greenhouse on the top level.