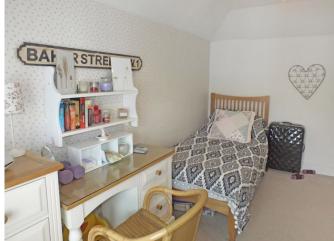

#### BEDROOM THREE 14'2" x 8'0" (4.32m x 2.44m)

with radiator, built in double wardrobe with cupboards over, double glazed window to front