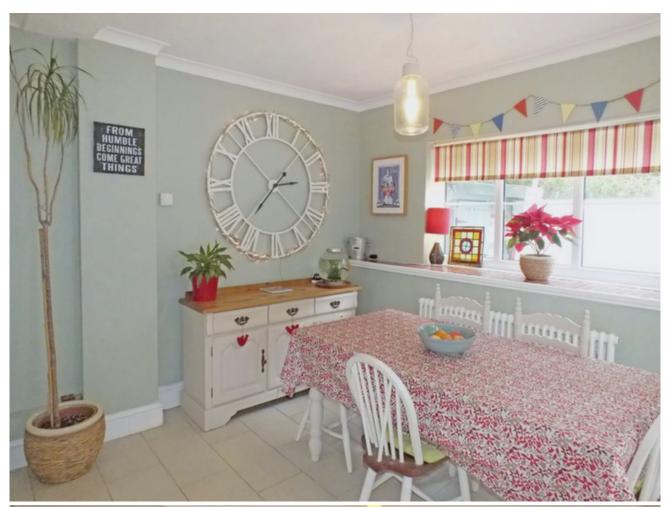

#### KITCHEN/DINER 22'0" x 11'6" (6.71m x 3.51m)

**Dining room** with built in under stairs cupboard, slate tiled floor, patio door to rear garden and open plan through to:-

**Kitchen** having a good range of decorative styled cream fronted wall and base units to three sides with rolled worktops, half bowl sink and drainer, electric ceramic hob with electric oven under and extractor over, plumbing for washing machine and dishwaser, tiled splashbacks, two year old Worcester gas boiler