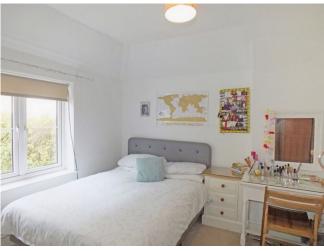

#### BEDROOM THREE 14'2" x 8'0" (4.32m x 2.44m)

with radiator, built in double wardrobe with cupboards over, double glazed window to front

#### BEDROOM TWO 11'6" x 10'8" (3.51m x 3.25m)

With double glazed window overlooking rear garden, double radiator,

#### BEDROOM ONE 14'7" x 10'5" (4.45m x 3.18m)

With radiator and double glazed window to front