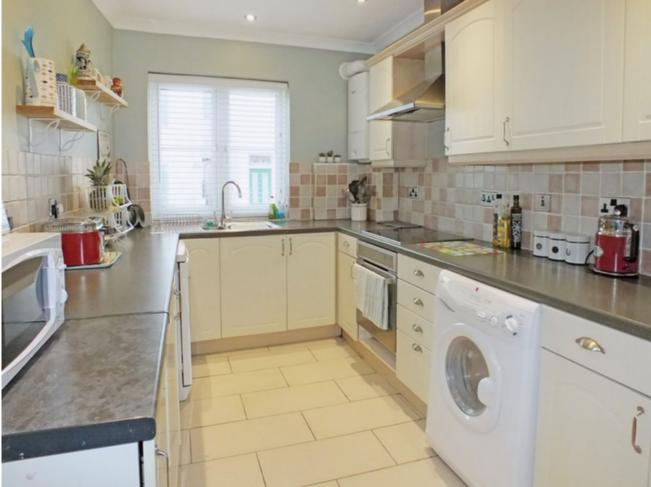

#### KITCHEN/DINER 22'0" x 11'6" (6.71m x 3.51m)

**Dining room** with built in under stairs cupboard, slate tiled floor, patio door to rear garden and open plan through to:-

**Kitchen** having a good range of decorative styled cream fronted wall and base units to three sides with rolled worktops, half bowl sink and drainer, electric ceramic hob with electric oven under and extractor over, plumbing for washing machine and dishwaser, tiled splashbacks, two year old Worcester gas boiler