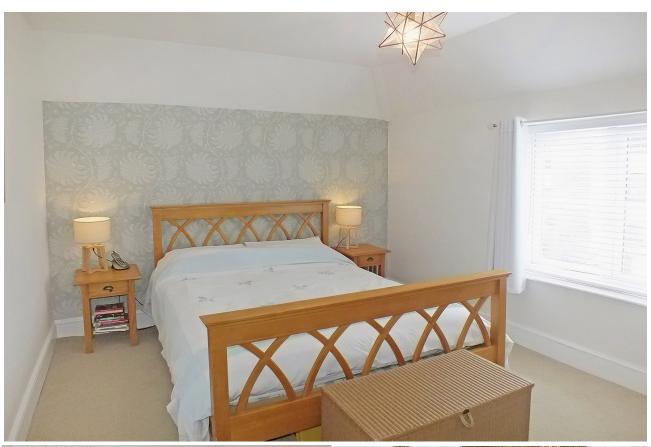

#### BEDROOM ONE 14'7" x 10'5" (4.45m x 3.18m)

With radiator and double glazed window to front

#### BEDROOM TWO 11'6" x 10'8" (3.51m x 3.25m)

With double glazed window overlooking rear garden, double radiator,