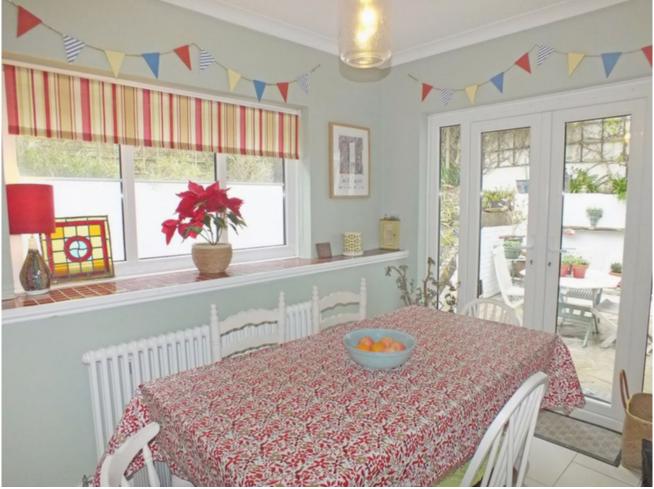

#### KITCHEN/DINER 22'0" x 11'6" (6.71m x 3.51m)

**Dining room** with built in under stairs cupboard, slate tiled floor, patio door to rear garden and open plan through to:-

**Kitchen** having a good range of decorative styled cream fronted wall and base units to three sides with rolled worktops, half bowl sink and drainer, electric ceramic hob with electric oven under and extractor over, plumbing for washing machine and dishwaser, tiled splashbacks, two year old Worcester gas boiler

#### **OUTSIDE**

**FRONT** – With off road parking and forecourt area

**REAR** - large paved patio courtyard area extending to one side leading to a small shed. Feature brick steps lead up to a good size rear garden landscaped on two levels both having lawns and established borders, with tool shed and greenhouse on the top level.