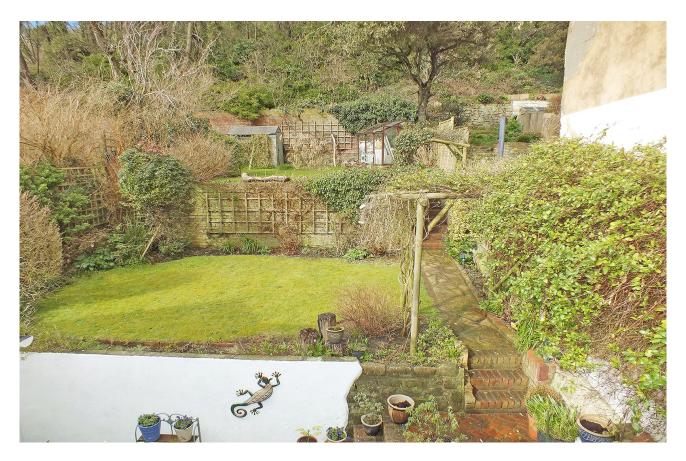

#### **OUTSIDE**

**FRONT** – With off road parking and forecourt area

**REAR** - large paved patio courtyard area extending to one side leading to a small shed. Feature brick steps lead up to a good size rear garden landscaped on two levels both having lawns and established borders, with tool shed and greenhouse on the top level.