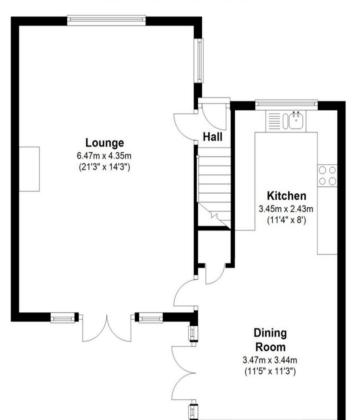

#### **ENTRANCE HALL**

Having stone staircase to first floor and door to:-

#### LIVING ROOM 21'3" x 14'3" (6.48m x 4.34m)

An impressive triple aspect room including patio doors opening on to rear garden, two radiators, fireplace with gas fire and brick hearth, oak flooring, door to:-

#### KITCHEN/DINER 22'0" x 11'6" (6.71m x 3.51m)

**Dining room** with built in under stairs cupboard, slate tiled floor, patio door to rear garden and open plan through to:-

**Kitchen** having a good range of decorative styled cream fronted wall and base units to three sides with rolled worktops, half bowl sink and drainer, electric ceramic hob with electric oven under and extractor over, plumbing for washing machine and dishwaser, tiled splashbacks, two year old Worcester gas boiler

#### **Ground Floor**

Approx. 52.8 sq. metres (568.8 sq. feet)