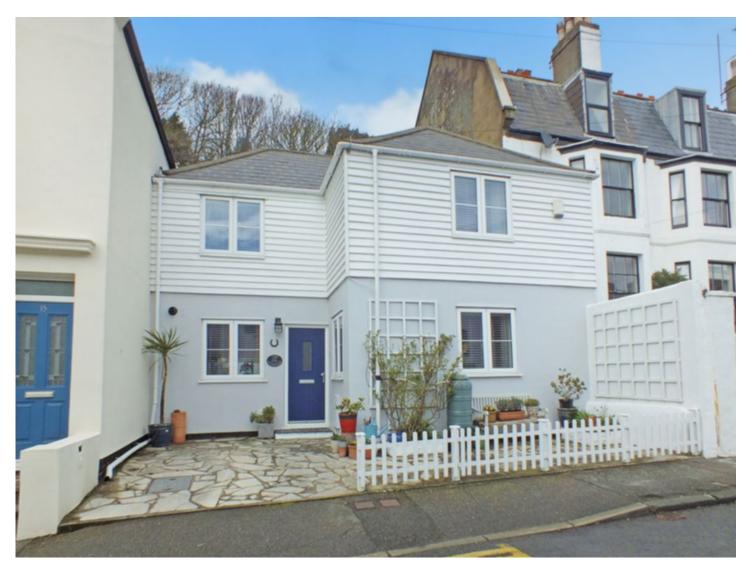

# THE STABLES, 15A WILBERFORCE ROAD, SANDGATE

### OFFERS OVER £375,000 Freehold

Beautiful three bedroom house set in a quiet back road position in the village of Sandgate,

#### Description

Beautiful three bedroom house set in a quiet back road position in the village of Sandgate, well known for its contemporary bars, restaurants, boutiques and seafront promenade with superb walks along pebble beaches.

#### **OUTSIDE**

**FRONT** – With off road parking and forecourt area

**REAR** - large paved patio courtyard area extending to one side leading to a small shed. Feature brick steps lead up to a good size rear garden landscaped on two levels both having lawns and established borders, with tool shed and greenhouse on the top level.