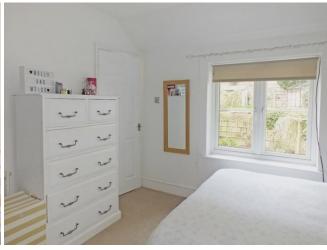

#### BEDROOM THREE 14'2" x 8'0" (4.32m x 2.44m)

with radiator, built in double wardrobe with cupboards over, double glazed window to front

#### BEDROOM TWO 11'6" x 10'8" (3.51m x 3.25m)

With double glazed window overlooking rear garden, double radiator,

#### BEDROOM ONE 14'7" x 10'5" (4.45m x 3.18m)

With radiator and double glazed window to front