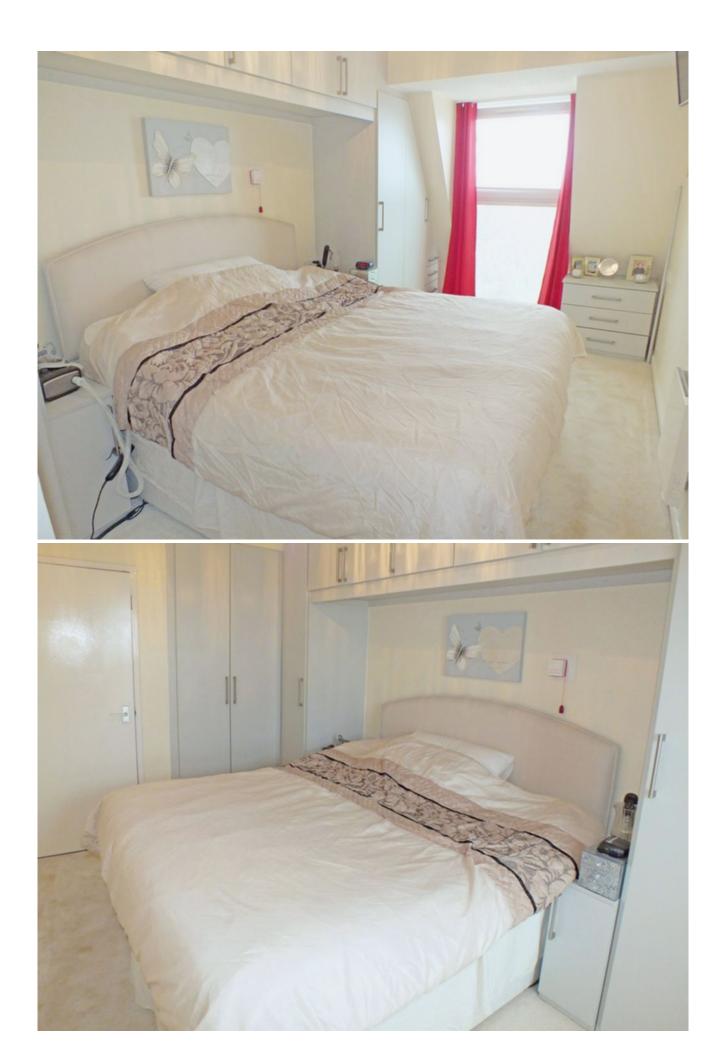

#### BEDROOM 14'9" x 8'10" (4.50m x 2.68m)

With south facing double glazed full length window offering amazing views over well kept garden, The Leas and English Channel, built in double cupboard with three shelves, further wardrobe cupboard with drawers and matching high level wall cupboards, two slim cupboards either side of the bed, matching three drawer chest, wall mounted smart TV, slim panel radiator on wall.