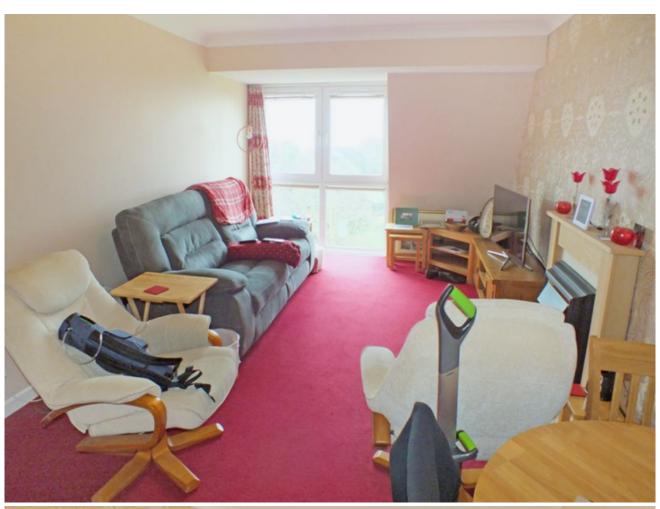

#### LOUNGE 18'2" x 10'7" (5.53m x 3.22m)

With south facing double glazed window plus two panels below, with sea views, coal effect electric fire place in wood surround, T.V. point and telephone point, slim panel radiator. Arched opening to:-