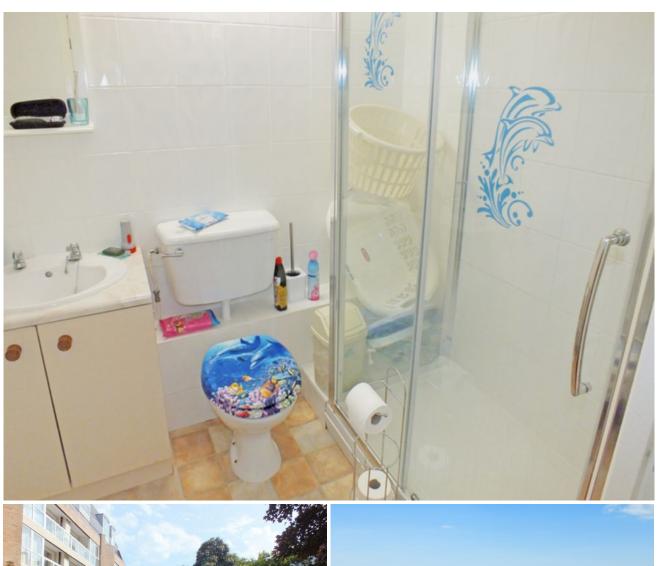

#### **SHOWER ROOM**

Fully tiled white walls, double shower cubicle with sliding door, Maxi Duo wall mounted electric shower, low level W.C., White wash hand basin with cupboard under and wall mirror over, heated towel rail and electric strip light.