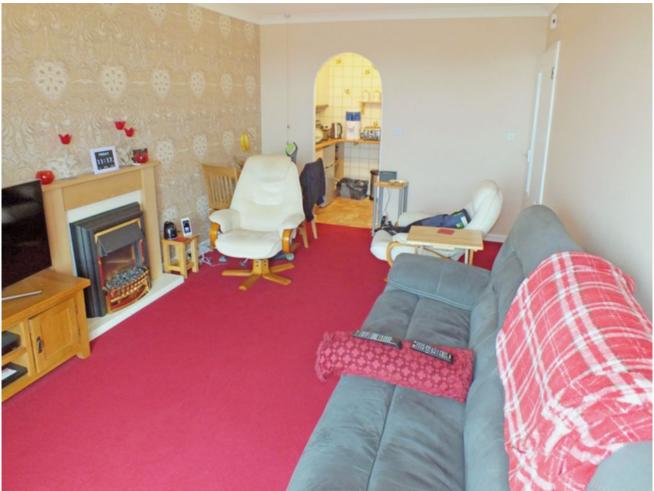

#### LOUNGE 18'2" x 10'7" (5.53m x 3.22m)

With south facing double glazed window plus two panels below, with sea views, coal effect electric fire place in wood surround, T.V. point and telephone point, slim panel radiator. Arched opening to:-