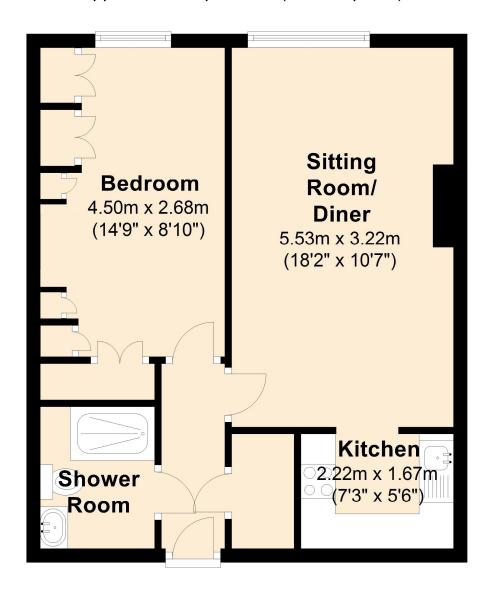

#### BEDROOM 14'9" x 8'10" (4.50m x 2.68m)

With south facing double glazed full length window offering amazing views over well kept garden, The Leas and English Channel, built in double cupboard with three shelves, further wardrobe cupboard with drawers and matching high level wall cupboards, two slim cupboards either side of the bed, matching three drawer chest, wall mounted smart TV, slim panel radiator on wall.

#### LOUNGE 18'2" x 10'7" (5.53m x 3.22m)

With south facing double glazed window plus two panels below, with sea views, coal effect electric fire place in wood surround, T.V. point and telephone point, slim panel radiator. Arched opening to:-

#### KITCHEN 7'3" x 5'6" (2.22m x 1.67m)

Fully tiled walls with wall and base cupboards, stainless steel sink and drainer, roll edge wood effect worktops, two storage shelves, electric oven and grill with four ring hob above, fridge freezer.

### **Ground Floor**

Approx. 43.8 sq. metres (471.3 sq. feet)

Total area: approx. 43.8 sq. metres (471.3 sq. feet)
This plan is for illustration purposes only and may
not be fully representative of the property