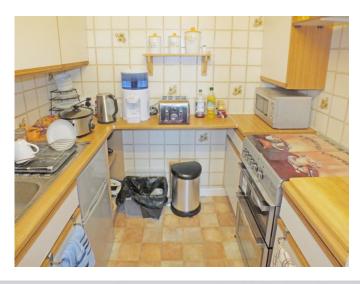

#### KITCHEN 7'3" x 5'6" (2.22m x 1.67m)

Fully tiled walls with wall and base cupboards, stainless steel sink and drainer, roll edge wood effect worktops, two storage shelves, electric oven and grill with four ring hob above, fridge freezer.