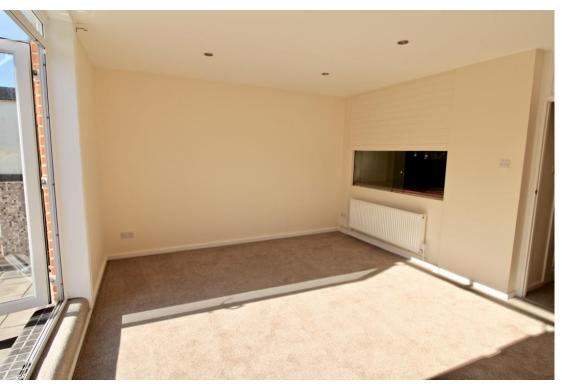

## **DESCRIPTION**

This recently refurbished maisonette forms part of the popular Old School Court development in the favoured Grimston Gardens area in Folkestone's West End.

The maisonette enjoys a very pleasant south facing outlook onto the rear patio garden at two levels. Once inside you will find a spacious entrance hall, the kitchen is light and airy and is fitted with a mix of neutral wall and base units, electric oven and hob, stainless steel sink/drainer and a glass panel serving hatch with breakfast bar. The lounge/diner lets in an abundance of light with double patio doors opening in to the garden. There is also the added benefit of a downstairs W.C.