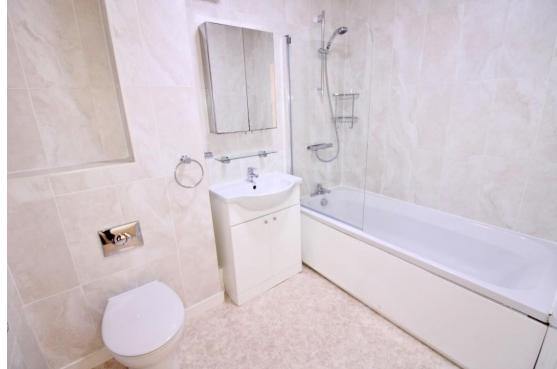

Upstairs you will find the spacious master bedroom to the back overlooking the garden and\_a further two bedrooms. Each bedroom has built in storage. The bathroom comprises a white suite with W.C., wash hand basin and panelled bath with shower attached over. The maisonette has been fully re-wired, painted new carpets have been laid and is neutrally decorated throughout making it completely ready to move in to.