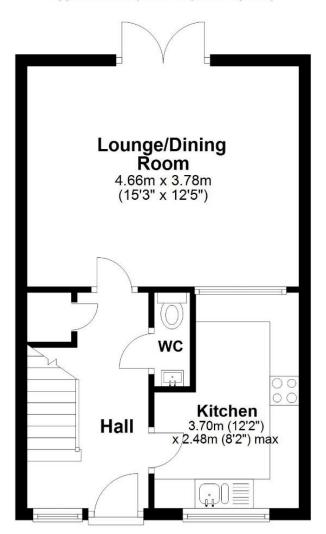

# Ground Floor

Approx. 35.3 sq. metres (380.0 sq. feet)

**First Floor** 

Approx. 42.9 sq. metres (462.0 sq. feet)

Whilst every attempt has been made to ensure the accuracy of the floor plan contained here, measurements of doors, windows, rooms and any other items are approximate and no responsibility is taken for any error, omission or mis-statement. This plan is for illustrative purposes only and should be used as such by any prospective purchaser.