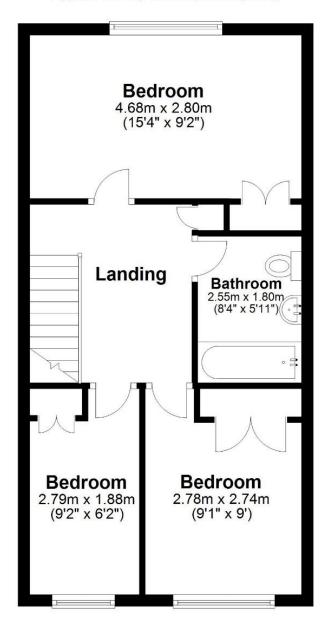

## **DESCRIPTION**

This recently refurbished maisonette forms part of the popular Old School Court development in the favoured Grimston Gardens area in Folkestone's West End.

The maisonette enjoys a very pleasant south facing outlook onto the rear patio garden at two levels. Once inside you will find a spacious entrance hall, the kitchen is light and airy and is fitted with a mix of neutral wall and base units, electric oven and hob, stainless steel sink/drainer and a glass panel serving hatch with breakfast bar. The lounge/diner lets in an abundance of light with double patio doors opening in to the garden. There is also the added benefit of a downstairs W.C.

Upstairs you will find the spacious master bedroom to the back overlooking the garden and\_a further two bedrooms. Each bedroom has built in storage. The bathroom comprises a white suite with W.C., wash hand basin and panelled bath with shower attached over. The maisonette has been fully re-wired, painted new carpets have been laid and is neutrally decorated throughout making it completely ready to move in to.

# Ground Floor

Approx. 35.3 sq. metres (380.0 sq. feet)

**First Floor** 

Approx. 42.9 sq. metres (462.0 sq. feet)

Whilst every attempt has been made to ensure the accuracy of the floor plan contained here, measurements of doors, windows, rooms and any other items are approximate and no responsibility is taken for any error, omission or mis-statement. This plan is for illustrative purposes only and should be used as such by any prospective purchaser.