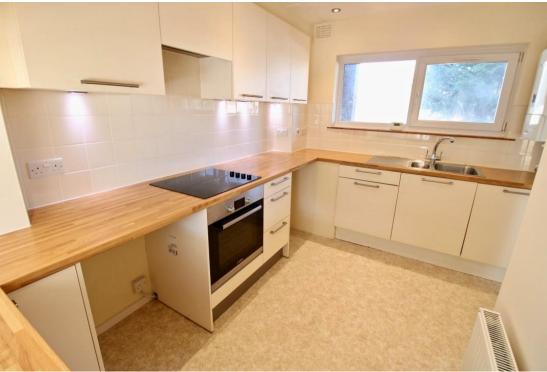

## **DESCRIPTION**

This recently refurbished maisonette forms part of the popular Old School Court development in the favoured Grimston Gardens area in Folkestone's West End.

The maisonette enjoys a very pleasant south facing outlook onto the rear patio garden at two levels. Once inside you will find a spacious entrance hall, the kitchen is light and airy and is fitted with a mix of neutral wall and base units, electric oven and hob, stainless steel sink/drainer and a glass panel serving hatch with breakfast bar. The lounge/diner lets in an abundance of light with double patio doors opening in to the garden. There is also the added benefit of a downstairs W.C.