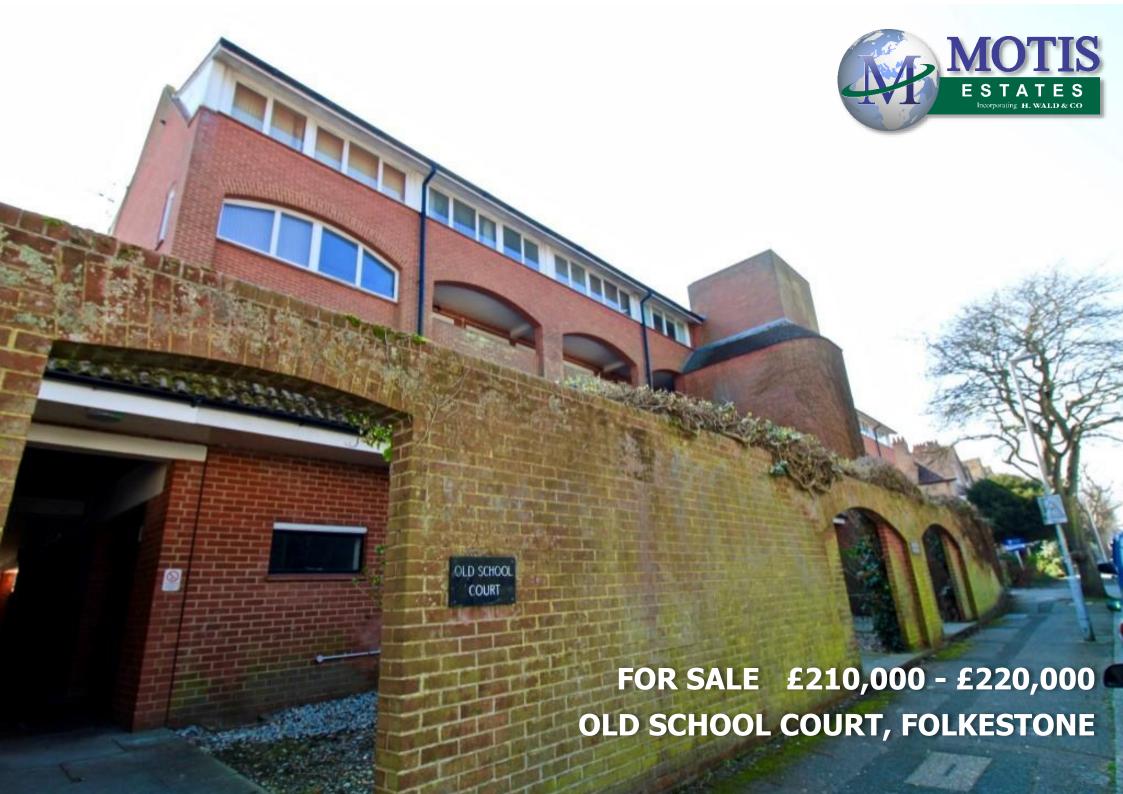

# MAISONETTE – THREE BEDROOMS – WEST END LOCATION– RECENTLY REFURBISHED – LOUNGE/DINER – FITTED KITCHEN – SOUTH FACING REAR GARDEN – PARKING – 119 YEAR LEASE

# **LOCATION**

Old School Court is Situated in Folkestones West End. Close by is the Leas Promenade which offers pretty walking opportunities with uninterupted views across the English Channel towards France.

### THREE BEDROOM MAISONETTE IN FOLKESTONE WEST END WITH PARKING

## **DESCRIPTION**

This recently refurbished maisonette forms part of the popular Old School Court development in the favoured Grimston Gardens area in Folkestone's West End.

The maisonette enjoys a very pleasant south facing outlook onto the rear patio garden at two levels. Once inside you will find a spacious entrance hall, the kitchen is light and airy and is fitted with a mix of neutral wall and base units, electric oven and hob, stainless steel sink/drainer and a glass panel serving hatch with breakfast bar. The lounge/diner lets in an abundance of light with double patio doors opening in to the garden. There is also the added benefit of a downstairs W.C.