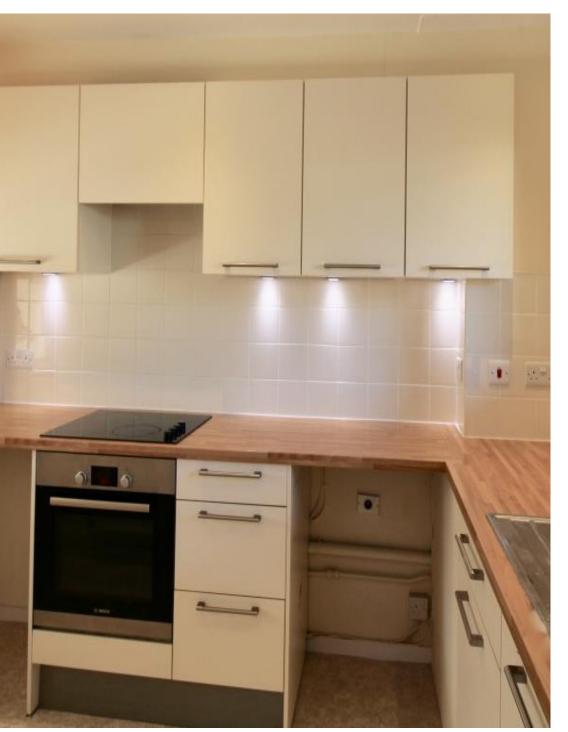

## **DESCRIPTION**

This recently refurbished maisonette forms part of the popular Old School Court development in the favoured Grimston Gardens area in Folkestone's West End.

The maisonette enjoys a very pleasant south facing outlook onto the rear patio garden at two levels. Once inside you will find a spacious entrance hall, the kitchen is light and airy and is fitted with a mix of neutral wall and base units, electric oven and hob, stainless steel sink/drainer and a glass panel serving hatch with breakfast bar. The lounge/diner lets in an abundance of light with double patio doors opening in to the garden. There is also the added benefit of a downstairs W.C.