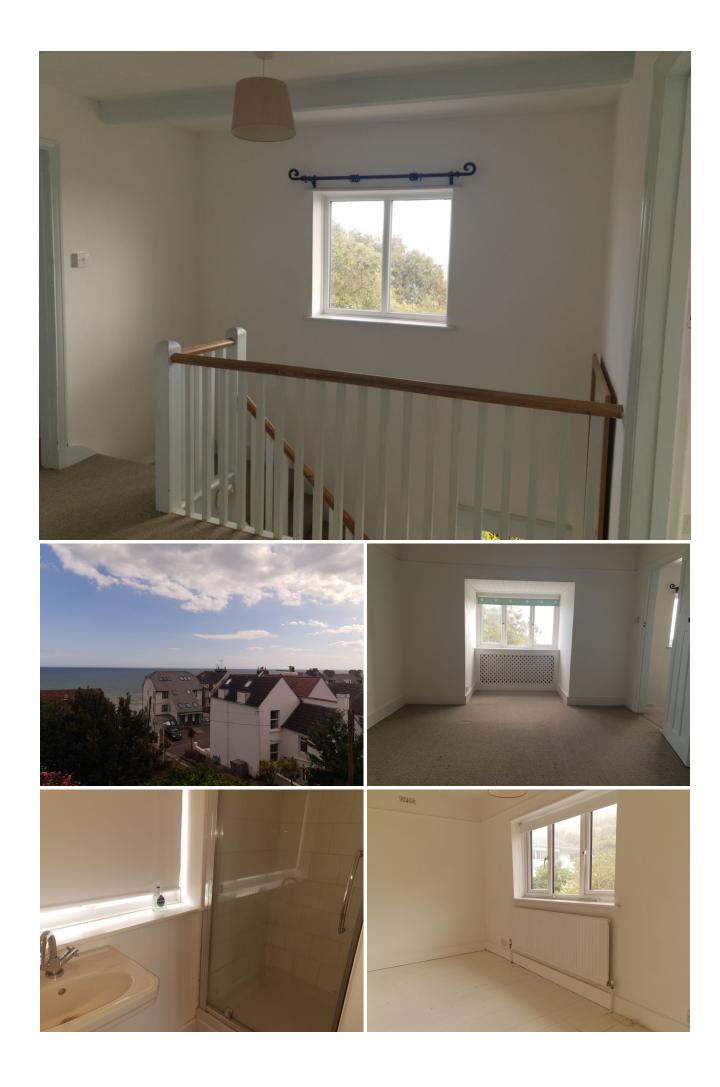

### **Description**

Sleepy Shores is positioned in Brewers Hill in Sandgate and would make a lovley home by the sea. Offering incredible sea views, easy access onto the beach this period residence is also conveniently placed for Sandgate Village and the towns of Folkestone and Hythe. The property is detached and is surrounded by gardens on all sides with access from the side and rear. Accommodation is arranged over two floors and includes two reception rooms, both featuring fireplaces and double doors out to the garden. To the rear there is a conservatory as well as a fitted kitchen. As you arrive on the first floor landing you are met with a stunning view of the sea, the view is just as good from the two double bedrooms at the front, of which, one has an en-suite shower room. The third bedroom is at the back of the house and there is also a bathroom and separate WC to complete the floor. The property is double glazed and centrally heated and is offered to the market with no onwards chain.