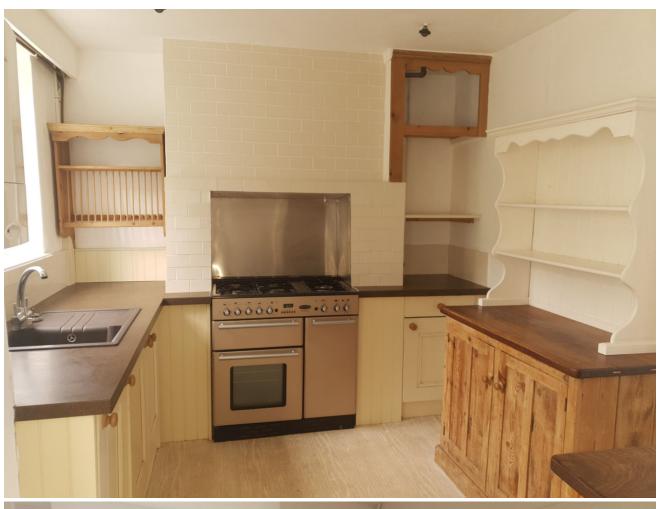

### **Description**

Sleepy Shores is positioned in Brewers Hill in Sandgate and would make a lovley home by the sea. Offering incredible sea views, easy access onto the beach this period residence is also conveniently placed for Sandgate Village and the towns of Folkestone and Hythe. The property is detached and is surrounded by gardens on all sides with access from the side and rear. Accommodation is arranged over two floors and includes two reception rooms, both featuring fireplaces and double doors out to the garden. To the rear there is a conservatory as well as a fitted kitchen. As you arrive on the first floor landing you are met with a stunning view of the sea, the view is just as good from the two double bedrooms at the front, of which, one has an en-suite shower room. The third bedroom is at the back of the house and there is also a bathroom and separate WC to complete the floor. The property is double glazed and centrally heated and is offered to the market with no onwards chain.