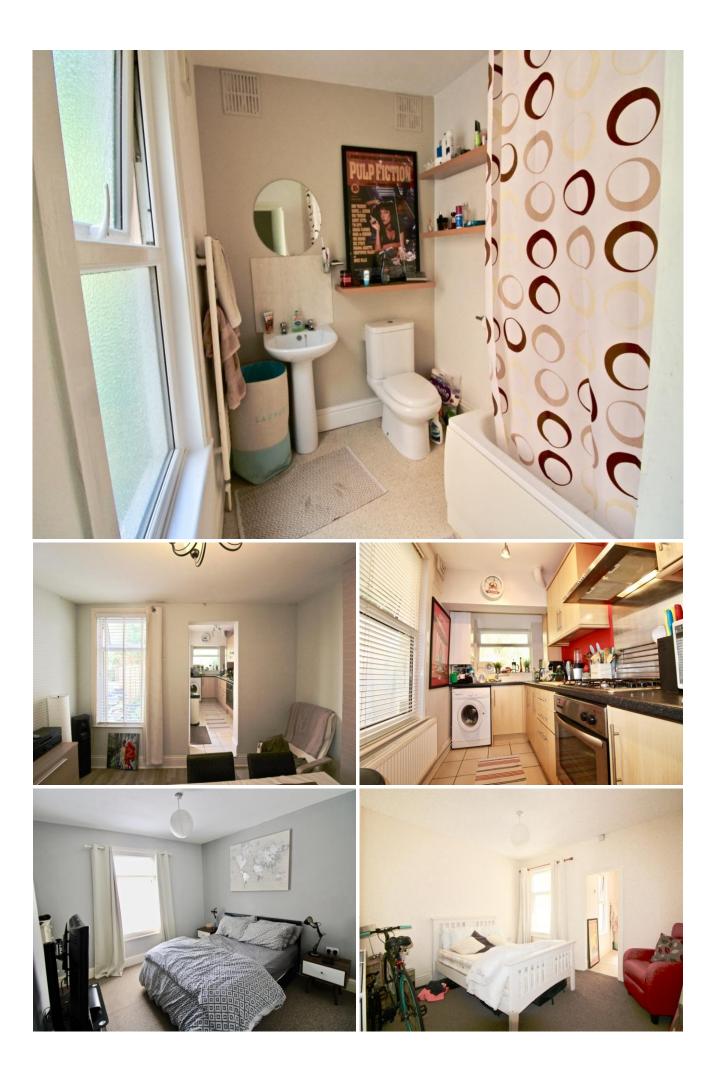

Accommodation is arranged over two floors and comprises of the cosy lounge at the front, separate dining room and fully fitted kitchen at the rear with access into the rear garden.

Upstairs, you will find two double bedrooms with the bathroom leading off of bedroom two.