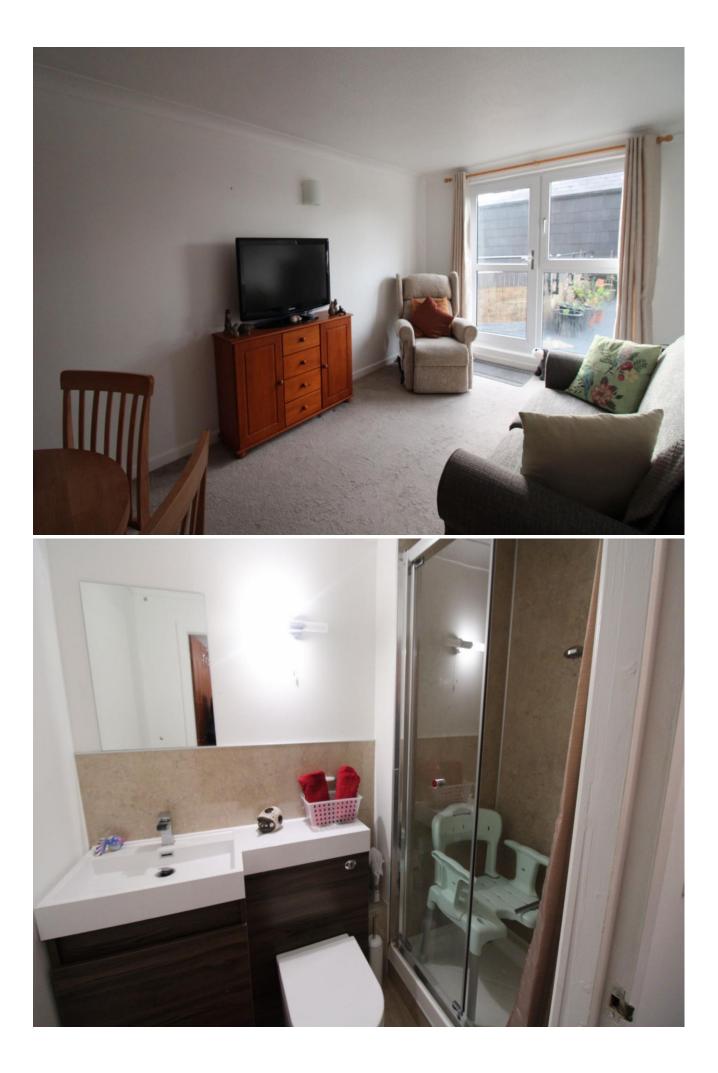

Accommodation is on the fourth floor of the building and includes an entrance hall with storage cupboard and a lounge/diner with a door leading out onto the terrace, this room gives access to the fitted kitchen with an integrated oven and hob. The bedroom is a small double with a built-in wardrobe, decorated with white walls and neutral carpet, overlooking the terrace. The modern shower room is fitted with a vanity unit, WC and double shower.