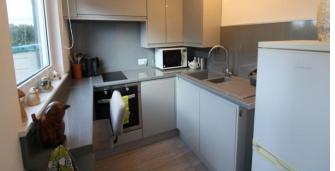

Accommodation is on the fourth floor of the building and includes an entrance hall with storage cupboard and a lounge/diner with a door leading out onto the terrace, this room gives access to the fitted kitchen with an integrated oven and hob. The bedroom is a small double with a built-in wardrobe, decorated with white walls and neutral carpet, overlooking the terrace. The modern shower room is fitted with a vanity unit, WC and double shower.