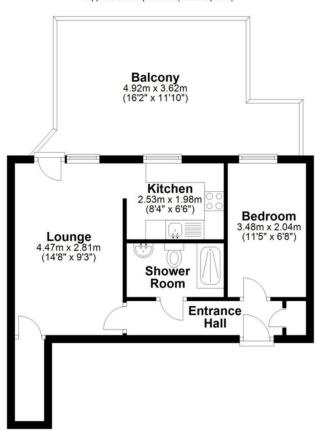

Accommodation is on the fourth floor of the building and includes an entrance hall with storage cupboard and a lounge/diner with a door leading out onto the terrace, this room gives access to the fitted kitchen with an integrated oven and hob. The bedroom is a small double with a built-in wardrobe, decorated with white walls and neutral carpet, overlooking the terrace. The modern shower room is fitted with a vanity unit, WC and double shower.

#### Total area: approx. 35.6 sq. metres (382.9 sq. feet)

Whilst every attempt has been made to ensure the accuracy of the floor plan contained here, measurements of doors, windows, rooms and any other items are approximate and no responsibility is taken for any error, omission or mis-statement. This plan is for illustrative purposes only and should be used as such by any prospective purchaser. Plan produced using PlanUp.

Flat Approx. 35.6 sq. metres (382.9 sq. feet)