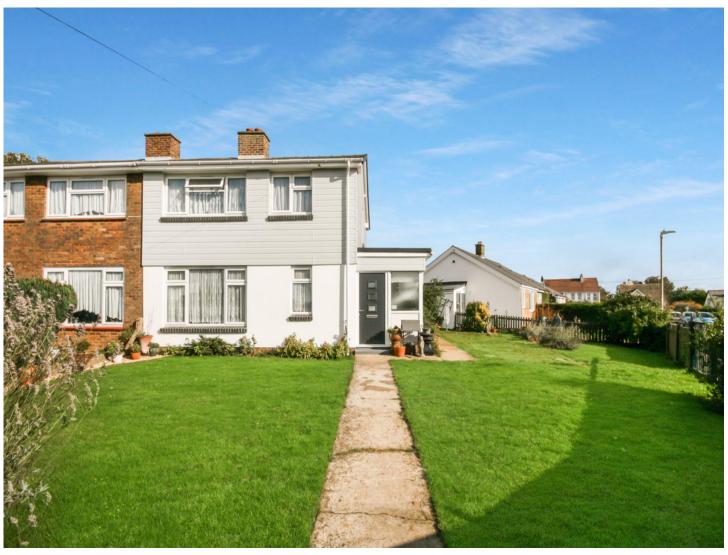

#### THREE BEDROOM SEMI DETACHED HOUSE IN CAPEL

Located in a quiet cul-de-sac, this well maintained house is offered to the market with no forward chain

# LARGE CORNER PLOT, SCOPE TO EXTEND (STPP), CUL-DE-SAC LOCATION, NO CHAIN, TWO BATHROOMS (UPSTAIRS & DOWNSTAIRS), UTILITY ROOM

#### Description

Located in a cul-de-sac in Capel-Le-Ferne sits this three bedroom semi-detached family home that sits on a large plot which we feel is suitable for a large extension (subject to planning).