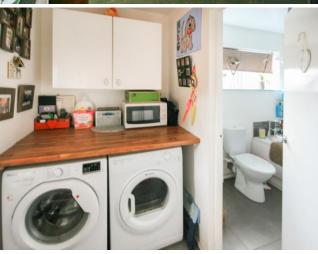

Inside the property there is a porch area on entrance leading to a large living area which takes you to the kitchen diner at the rear of the house. From here there is a utility area and downstairs bathroom room. Upstairs you will find two double bedrooms and a single along with the family bathroom.