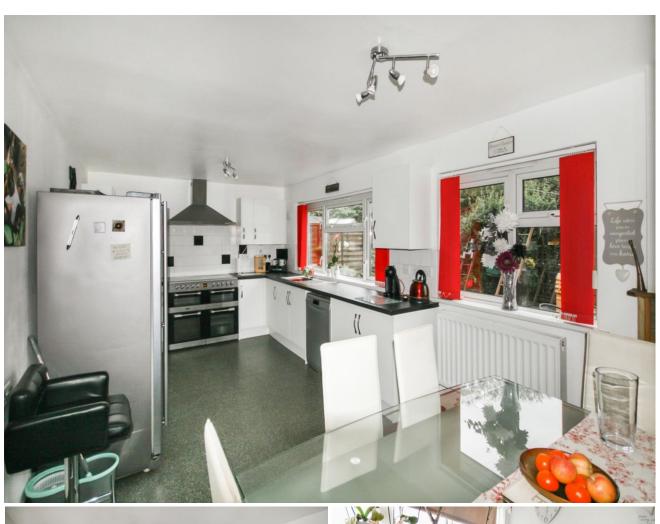

Inside the property there is a porch area on entrance leading to a large living area which takes you to the kitchen diner at the rear of the house. From here there is a utility area and downstairs bathroom room. Upstairs you will find two double bedrooms and a single along with the family bathroom.