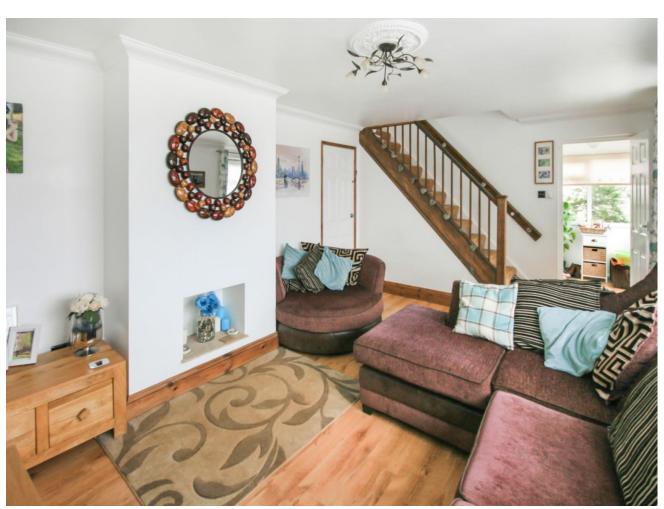

Inside the property there is a porch area on entrance leading to a large living area which takes you to the kitchen diner at the rear of the house. From here there is a utility area and downstairs bathroom room. Upstairs you will find two double bedrooms and a single along with the family bathroom.