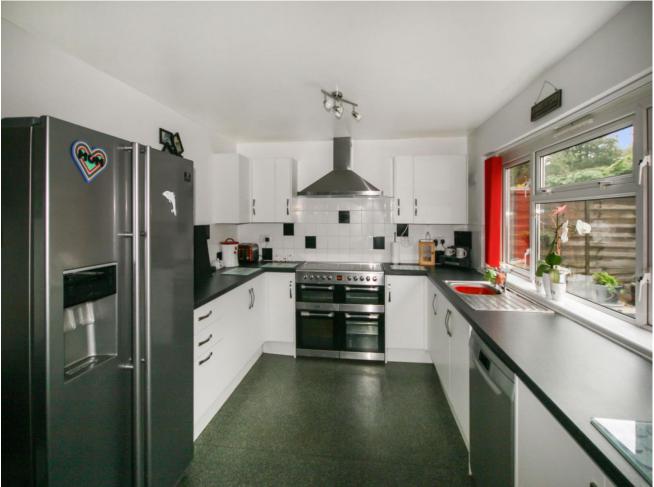

Inside the property there is a porch area on entrance leading to a large living area which takes you to the kitchen diner at the rear of the house. From here there is a utility area and downstairs bathroom room. Upstairs you will find two double bedrooms and a single along with the family bathroom.