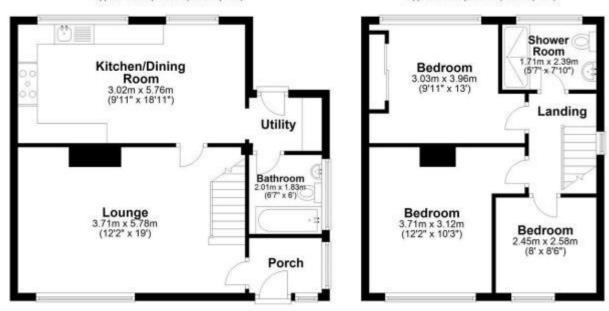

#### **Ground Floor**

Approx. 49.1 sq. metres (528.0 sq. feet)

#### First Floor

Approx. 39.7 sq. metres (427.4 sq. feet)

Total area: approx. 88.8 sq. metres (955.4 sq. feet)

Whilst every attempt has been made to ensure the accuracy of the floor plan contained here, measurements of doors, windows, rooms and any other items are approximate and no responsibility is taken for any error, omission or misstatement. This plan is for illustrative purposes only and should be used as such by any prospective purchaser, Plan produced using PlanUp.