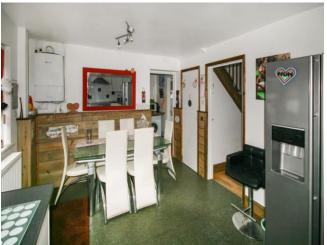

Inside the property there is a porch area on entrance leading to a large living area which takes you to the kitchen diner at the rear of the house. From here there is a utility area and downstairs bathroom room. Upstairs you will find two double bedrooms and a single along with the family bathroom.