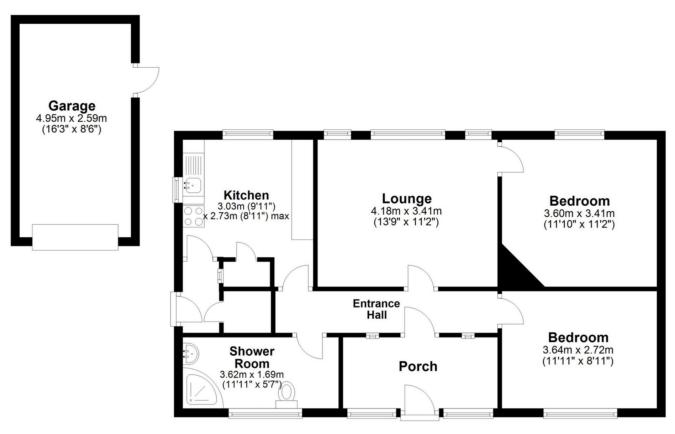

#### **Ground Floor**

Approx. 81.7 sq. metres (879.0 sq. feet)

Whilst every attempt has been made to ensure the accuracy of the floor plan contained here, measurements of doors, windows, rooms and any other items are approximate and no responsibility is taken for any error, omission or mis-statement. This plan is for illustrative purposes only and should be used as such by any prospective purchaser. Plan produced using PlanUp.