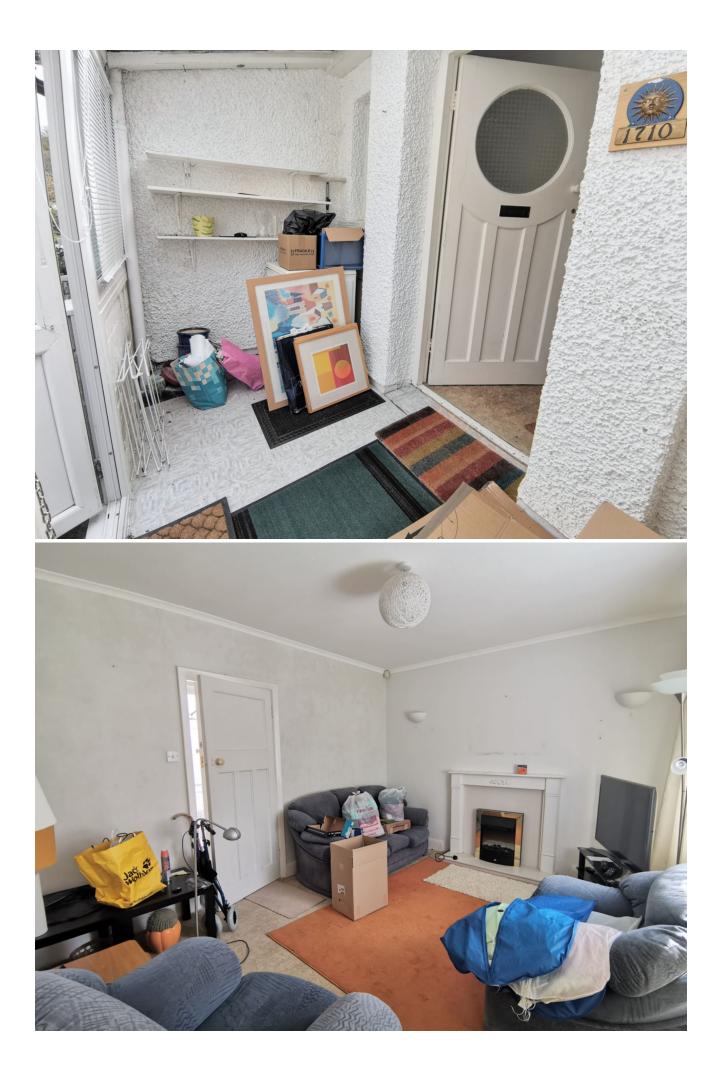

### Description

A two double bedroom detached bungalow in need of updating is available chain free. The property has a garage and off road parking for two cars. A generous sized front garden which goes into a large front porch. Into the main door is a small hallway which leads onto the lounge, two bedrooms, shower room and kitchen. The lounge is a good size and overlooks the garden at the back. The master bedroom comes off of the lounge which also overlooks the gardens at the back. The second bedroom is a double looking onto the front. The fitted ktichen/diner has direct access to the back garden as well as a large storage cupboard and pantry. The shower room includes a WC, hand basin and shower cubicle. Onto the back garden, this has the potential to become a lovely space to enjoy with no overlookers and a small stream running through the middle. The property has potential to extend upwards to create more space STPP. Fitted with double glazing and gas central heating throughout. Call Motis Estates on 01303 212020.