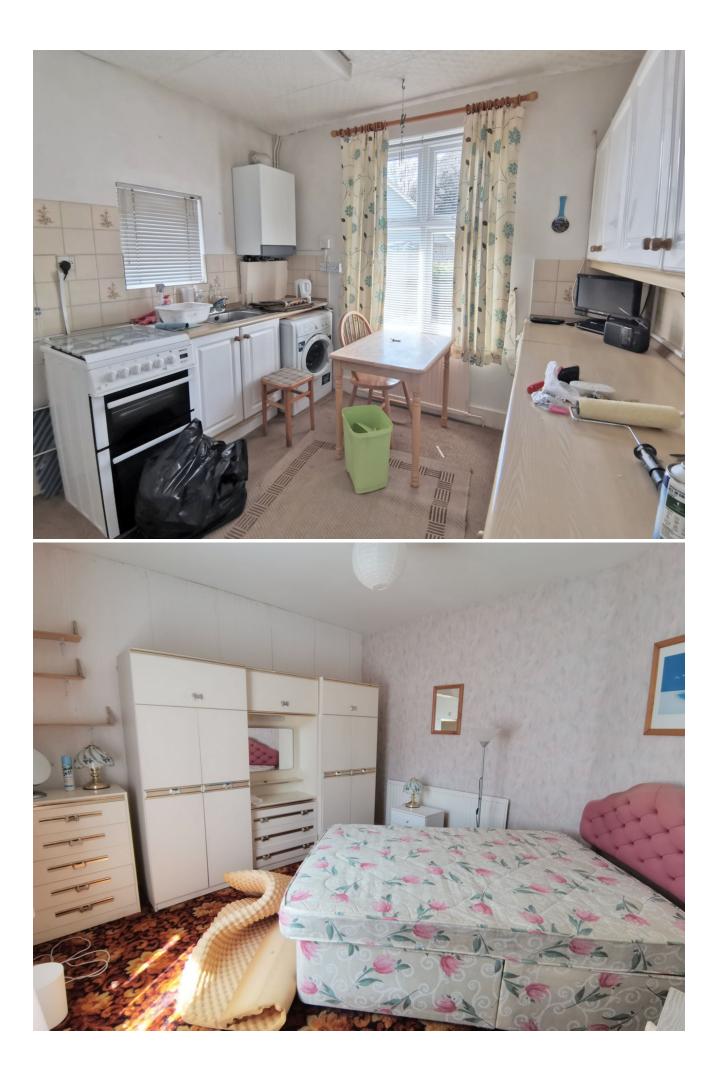

### Description

A two double bedroom detached bungalow in need of updating is available chain free. The property has a garage and off road parking for two cars. A generous sized front garden which goes into a large front porch. Into the main door is a small hallway which leads onto the lounge, two bedrooms, shower room and kitchen. The lounge is a good size and overlooks the garden at the back. The master bedroom comes off of the lounge which also overlooks the gardens at the back. The second bedroom is a double looking onto the front. The fitted ktichen/diner has direct access to the back garden as well as a large storage cupboard and pantry. The shower room includes a WC, hand basin and shower cubicle. Onto the back garden, this has the potential to become a lovely space to enjoy with no overlookers and a small stream running through the middle. The property has potential to extend upwards to create more space STPP. Fitted with double glazing and gas central heating throughout. Call Motis Estates on 01303 212020.