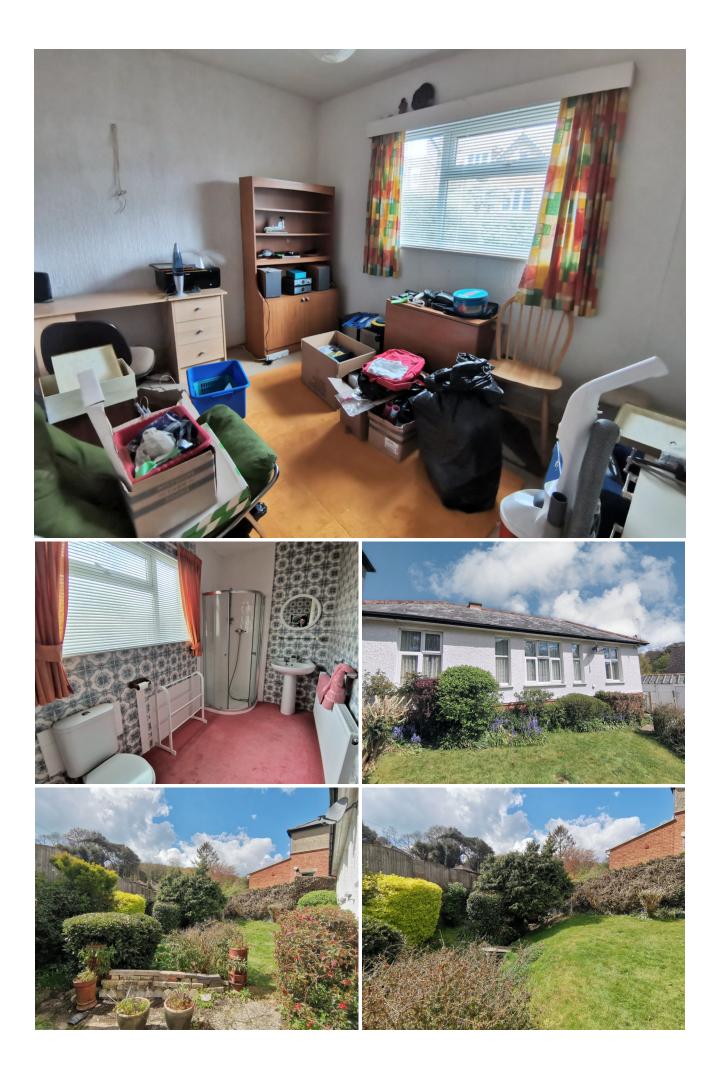

### Description

A two double bedroom detached bungalow in need of updating is available chain free. The property has a garage and off road parking for two cars. A generous sized front garden which goes into a large front porch. Into the main door is a small hallway which leads onto the lounge, two bedrooms, shower room and kitchen. The lounge is a good size and overlooks the garden at the back. The master bedroom comes off of the lounge which also overlooks the gardens at the back. The second bedroom is a double looking onto the front. The fitted ktichen/diner has direct access to the back garden as well as a large storage cupboard and pantry. The shower room includes a WC, hand basin and shower cubicle. Onto the back garden, this has the potential to become a lovely space to enjoy with no overlookers and a small stream running through the middle. The property has potential to extend upwards to create more space STPP. Fitted with double glazing and gas central heating throughout. Call Motis Estates on 01303 212020.