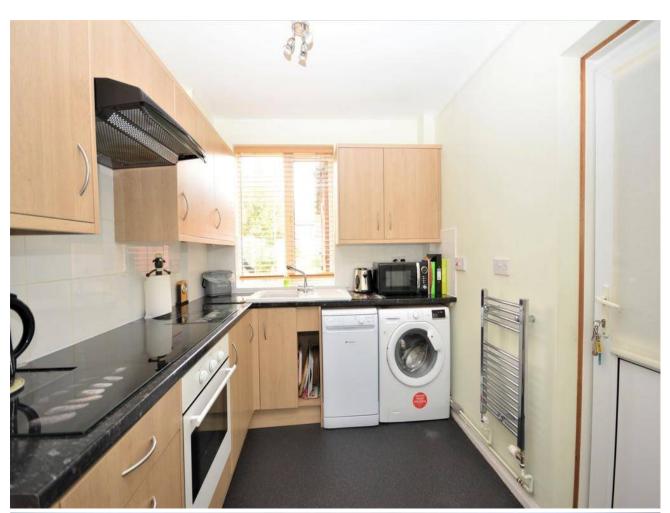

#### **Description**

An immaculate two/three-bedroom terraced house in the popular residential area of Biggins Wood Road in Cheriton. A large, well maintained front garden as you walk up to the entrance of the property. Side access also applies which leads into the kitchen and also into the back garden if required. A welcoming hallway with access to the first floor and continues onto the living/dining room as well as the kitchen. The lounge/dining room is fitted with cream carpets and decorated neutrally throughout. An electric wood burner feature in the chimney breast in the lounge. Double patio doors from the dining area go out into the large garden at the back. The garden boasts two storage spaces, both with electricity. Lawn with borders, a perfect garden area with patio by the house. The fitted kitchen has wood effect units with black worktops, an integrated cooker and hob with space for fridge/freezer, washing machine and slimline dishwasher. Entrance to the side of the house and back garden from here also. Up to the first floor, a landing with a storage cupboard and entry to three bedrooms and the bathroom. The master bedroom is a fantastic sized double with double built in wardrobes and another separate single built in storage cupboard. The second bedroom is a good-sized double with a single built in wardrobe. The third bedroom/study would make a fantastic home office. The bathroom is nice and light with a WC, hand basin and bath with shower over and screen. White tile surround and white painted walls with a modern vinyl flooring. Contact Motis Estates for a viewing on 01303 212020.

# Kitchen 3.24m (10'8") x 2.22m (7'3") max Lounge/Dining Room 6.74m (22'1") x 3.54m (11'7") max Hall