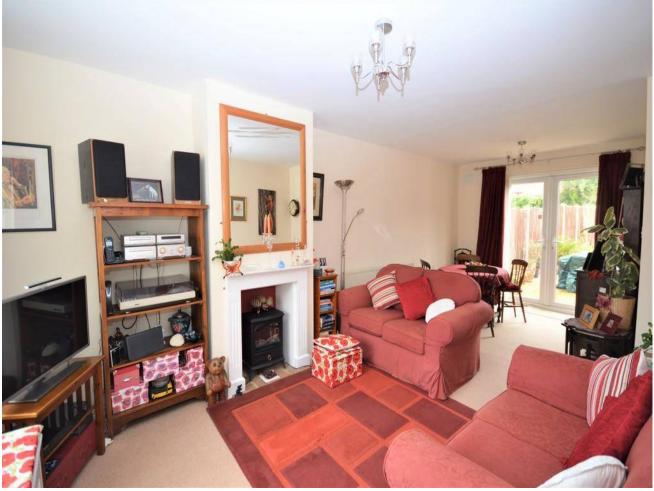

#### **Description**

An immaculate two/three-bedroom terraced house in the popular residential area of Biggins Wood Road in Cheriton. A large, well maintained front garden as you walk up to the entrance of the property. Side access also applies which leads into the kitchen and also into the back garden if required. A welcoming hallway with access to the first floor and continues onto the living/dining room as well as the kitchen. The lounge/dining room is fitted with cream carpets and decorated neutrally throughout. An electric wood burner feature in the chimney breast in the lounge. Double patio doors from the dining area go out into the large garden at the back. The garden boasts two storage spaces, both with electricity. Lawn with borders, a perfect garden area with patio by the house. The fitted kitchen has wood effect units with black worktops, an integrated cooker and hob with space for fridge/freezer, washing machine and slimline dishwasher. Entrance to the side of the house and back garden from here also. Up to the first floor, a landing with a storage cupboard and entry to three bedrooms and the bathroom. The master bedroom is a fantastic sized double with double built in wardrobes and another separate single built in storage cupboard. The second bedroom is a good-sized double with a single built in wardrobe. The third bedroom/study would make a fantastic home office. The bathroom is nice and light with a WC, hand basin and bath with shower over and screen. White tile surround and white painted walls with a modern vinyl flooring. Contact Motis Estates for a viewing on 01303 212020.

# Kitchen 3.24m (10'8") x 2.22m (7'3") max Lounge/Dining Room 6.74m (22'1") x 3.54m (11'7") max Hall