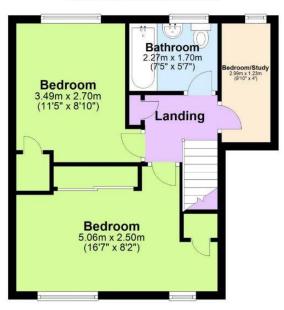

#### **First Floor**

Approx. 38.2 sq. metres (410.8 sq. feet)

#### **Description**

An immaculate two/three-bedroom terraced house in the popular residential area of Biggins Wood Road in Cheriton. A large, well maintained front garden as you walk up to the entrance of the property. Side access also applies which leads into the kitchen and also into the back garden if required. A welcoming hallway with access to the first floor and continues onto the living/dining room as well as the kitchen. The lounge/dining room is fitted with cream carpets and decorated neutrally throughout. An electric wood burner feature in the chimney breast in the lounge. Double patio doors from the dining area go out into the large garden at the back. The garden boasts two storage spaces, both with electricity. Lawn with borders, a perfect garden area with patio by the house. The fitted kitchen has wood effect units with black worktops, an integrated cooker and hob with space for fridge/freezer, washing machine and slimline dishwasher. Entrance to the side of the house and back garden from here also. Up to the first floor, a landing with a storage cupboard and entry to three bedrooms and the bathroom. The master bedroom is a fantastic sized double with double built in wardrobes and another separate single built in storage cupboard. The second bedroom is a good-sized double with a single built in wardrobe. The third bedroom/study would make a fantastic home office. The bathroom is nice and light with a WC, hand basin and bath with shower over and screen. White tile surround and white painted walls with a modern vinyl flooring. Contact Motis Estates for a viewing on 01303 212020.