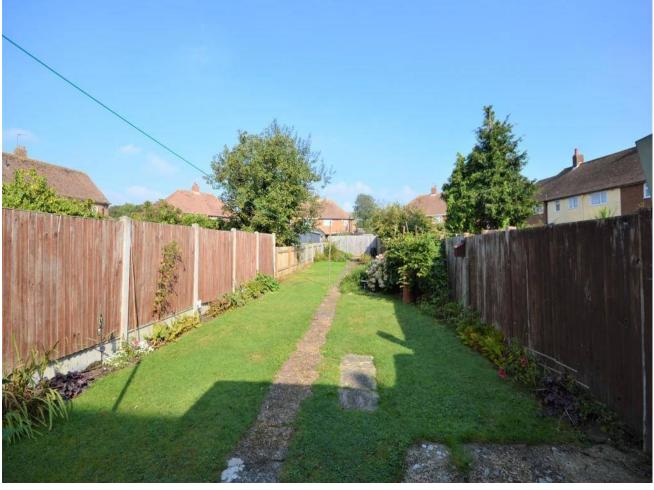

#### **Description**

An immaculate two/three-bedroom terraced house in the popular residential area of Biggins Wood Road in Cheriton. A large, well maintained front garden as you walk up to the entrance of the property. Side access also applies which leads into the kitchen and also into the back garden if required. A welcoming hallway with access to the first floor and continues onto the living/dining room as well as the kitchen. The lounge/dining room is fitted with cream carpets and decorated neutrally throughout. An electric wood burner feature in the chimney breast in the lounge. Double patio doors from the dining area go out into the large garden at the back. The garden boasts two storage spaces, both with electricity. Lawn with borders, a perfect garden area with patio by the house. The fitted kitchen has wood effect units with black worktops, an integrated cooker and hob with space for fridge/freezer, washing machine and slimline dishwasher. Entrance to the side of the house and back garden from here also. Up to the first floor, a landing with a storage cupboard and entry to three bedrooms and the bathroom. The master bedroom is a fantastic sized double with double built in wardrobes and another separate single built in storage cupboard. The second bedroom is a good-sized double with a single built in wardrobe. The third bedroom/study would make a fantastic home office. The bathroom is nice and light with a WC, hand basin and bath with shower over and screen. White tile surround and white painted walls with a modern vinyl flooring. Contact Motis Estates for a viewing on 01303 212020.