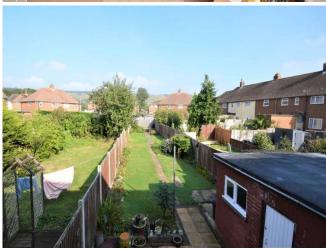

#### **Description**

An immaculate two/three-bedroom terraced house in the popular residential area of Biggins Wood Road in Cheriton. A large, well maintained front garden as you walk up to the entrance of the property. Side access also applies which leads into the kitchen and also into the back garden if required. A welcoming hallway with access to the first floor and continues onto the living/dining room as well as the kitchen. The lounge/dining room is fitted with cream carpets and decorated neutrally throughout. An electric wood burner feature in the chimney breast in the lounge. Double patio doors from the dining area go out into the large garden at the back. The garden boasts two storage spaces, both with electricity. Lawn with borders, a perfect garden area with patio by the house. The fitted kitchen has wood effect units with black worktops, an integrated cooker and hob with space for fridge/freezer, washing machine and slimline dishwasher. Entrance to the side of the house and back garden from here also. Up to the first floor, a landing with a storage cupboard and entry to three bedrooms and the bathroom. The master bedroom is a fantastic sized double with double built in wardrobes and another separate single built in storage cupboard. The second bedroom is a good-sized double with a single built in wardrobe. The third bedroom/study would make a fantastic home office. The bathroom is nice and light with a WC, hand basin and bath with shower over and screen. White tile surround and white painted walls with a modern vinyl flooring. Contact Motis Estates for a viewing on 01303 212020.