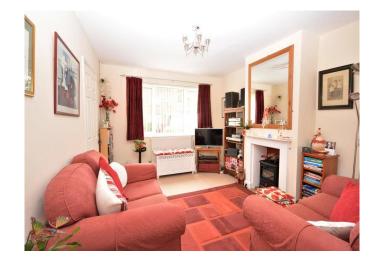

#### **Description**

An immaculate two/three-bedroom terraced house in the popular residential area of Biggins Wood Road in Cheriton. A large, well maintained front garden as you walk up to the entrance of the property. Side access also applies which leads into the kitchen and also into the back garden if required. A welcoming hallway with access to the first floor and continues onto the living/dining room as well as the kitchen. The lounge/dining room is fitted with cream carpets and decorated neutrally throughout. An electric wood burner feature in the chimney breast in the lounge. Double patio doors from the dining area go out into the large garden at the back. The garden boasts two storage spaces, both with electricity. Lawn with borders, a perfect garden area with patio by the house. The fitted kitchen has wood effect units with black worktops, an integrated cooker and hob with space for fridge/freezer, washing machine and slimline dishwasher. Entrance to the side of the house and back garden from here also. Up to the first floor, a landing with a storage cupboard and entry to three bedrooms and the bathroom. The master bedroom is a fantastic sized double with double built in wardrobes and another separate single built in storage cupboard. The second bedroom is a good-sized double with a single built in wardrobe. The third bedroom/study would make a fantastic home office. The bathroom is nice and light with a WC, hand basin and bath with shower over and screen. White tile surround and white painted walls with a modern vinyl flooring. Contact Motis Estates for a viewing on 01303 212020.

# Kitchen 3.24m (10'8") x 2.22m (7'3") max Lounge/Dining Room 6.74m (22'1") x 3.54m (11'7") max Hall