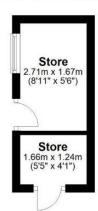

#### Outbuilding

Approx. 6.8 sq. metres (72.7 sq.

#### **Description**

An immaculate two/three-bedroom terraced house in the popular residential area of Biggins Wood Road in Cheriton. A large, well maintained front garden as you walk up to the entrance of the property. Side access also applies which leads into the kitchen and also into the back garden if required. A welcoming hallway with access to the first floor and continues onto the living/dining room as well as the kitchen. The lounge/dining room is fitted with cream carpets and decorated neutrally throughout. An electric wood burner feature in the chimney breast in the lounge. Double patio doors from the dining area go out into the large garden at the back. The garden boasts two storage spaces, both with electricity. Lawn with borders, a perfect garden area with patio by the house. The fitted kitchen has wood effect units with black worktops, an integrated cooker and hob with space for fridge/freezer, washing machine and slimline dishwasher. Entrance to the side of the house and back garden from here also. Up to the first floor, a landing with a storage cupboard and entry to three bedrooms and the bathroom. The master bedroom is a fantastic sized double with double built in wardrobes and another separate single built in storage cupboard. The second bedroom is a good-sized double with a single built in wardrobe. The third bedroom/study would make a fantastic home office. The bathroom is nice and light with a WC, hand basin and bath with shower over and screen. White tile surround and white painted walls with a modern vinyl flooring. Contact Motis Estates for a viewing on 01303 212020.