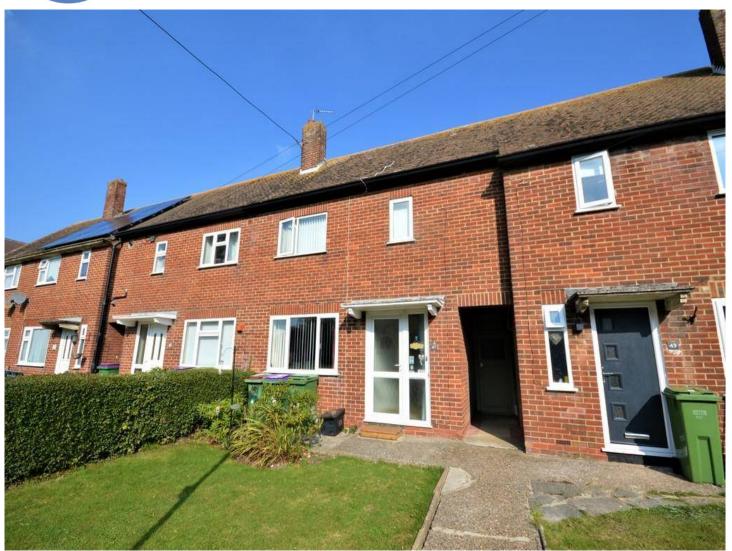

### **BIGGINS WOOD ROAD, FOLKESTONE**

An immaculate two/three-bedroom terraced house in the popular residential area of Biggins Wood Road in Cheriton, is being offered to the market chain free!

# CHAIN FREE PURCHASE, TWO LARGE DOUBLES, STUDY ROOM, IMMACULATE CONDITION THROUGHOUT, SIDE ACCESS TO GARDEN, LARGE REAR GARDEN

#### **Description**

An immaculate two/three-bedroom terraced house in the popular residential area of Biggins Wood Road in Cheriton. A large, well maintained front garden as you walk up to the entrance of the property. Side access also applies which leads into the kitchen and also into the back garden if required. A welcoming hallway with access to the first floor and continues onto the living/dining room as well as the kitchen. The lounge/dining room is fitted with cream carpets and decorated neutrally throughout. An electric wood burner feature in the chimney breast in the lounge. Double patio doors from the dining area go out into the large garden at the back. The garden boasts two storage spaces, both with electricity. Lawn with borders, a perfect garden area with patio by the house. The fitted kitchen has wood effect units with black worktops, an integrated cooker and hob with space for fridge/freezer, washing machine and slimline dishwasher. Entrance to the side of the house and back garden from here also. Up to the first floor, a landing with a storage cupboard and entry to three bedrooms and the bathroom. The master bedroom is a fantastic sized double with double built in wardrobes and another separate single built in storage cupboard. The second bedroom is a good-sized double with a single built in wardrobe. The third bedroom/study would make a fantastic home office. The bathroom is nice and light with a WC, hand basin and bath with shower over and screen. White tile surround and white painted walls with a modern vinyl flooring. Contact Motis Estates for a viewing on 01303 212020.