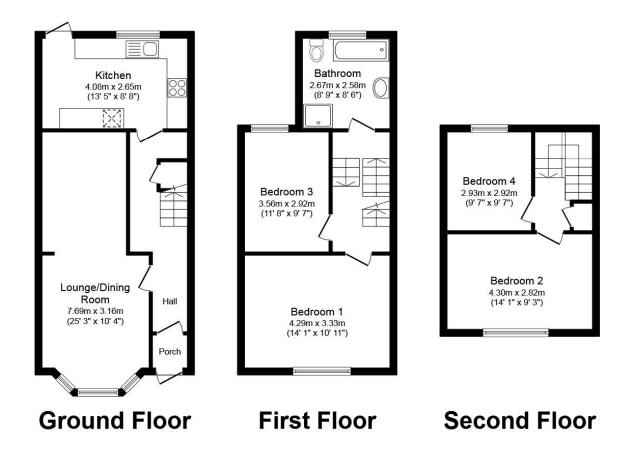

### **Opening Hours:**

Monday - Friday 9.00 - 5.30 Saturday 9.00 - 3.00

Total floor area 105.3 sq.m. (1,134 sq.ft.) approx

This floor plan is for illustrative purposes only. It is not drawn to scale. Any measurements, floor areas (including any total floor area), openings and orientation are approximate. No details are guaranteed, they cannot be relied upon for any purpose and they do not form part of any agreement. No liability is taken for any error, omission or misstatement. A party must rely upon its own inspection(s). Powered by www.focalagent.com