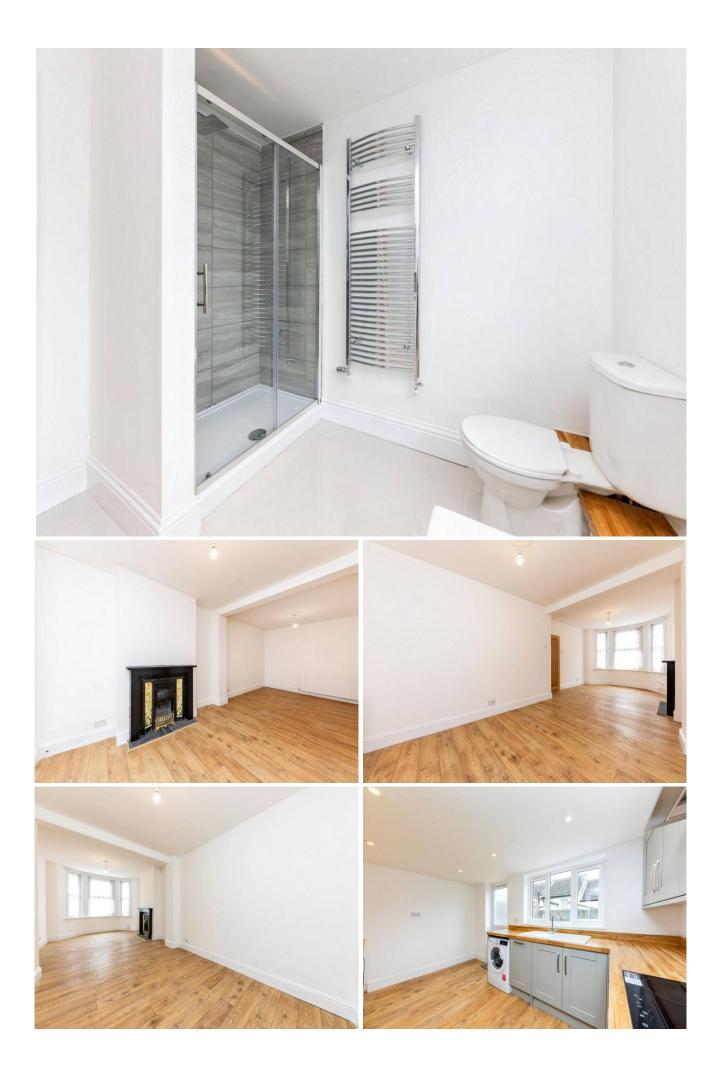

#### **Description**

A beautifully refurbished four-bedroom house in the popular residential area of Garden Road. This end of terraced, three storey property is a spacious home move in ready for a growing family. Through to the entrance hall, this leads on to the open lounge/dining area boasting a cast iron fireplace and large bay window. Further down the hall is a great sized kitchen. Fitted with Howdens shaker grey units and solid oak worktops. Integrated cooker with hob and extractor is included along with integrated dishwasher, washing machine and space for a fridge/freezer. This opens into the low maintenance garden at the back with side access to the walkway at the side of the house. Up to the first floor, on the split level is a large bathroom comprising a WC, hand basin, bath and large separate shower cubicle. Large grey tiles surround he shower, bath and hand basin as well as the floor, finished with a chrome heated towel rail. Two of the four bedrooms are on this level, the master includes an original fireplace feature. The second bedroom on this level is another good size double bedroom overlooking the garden. The second floor has the last two remaining bedrooms, again both double bedrooms, looking over the back garden and the larger of the two overlooking the front with another fireplace feature. The property has been painted neutrally throughout with new flooring from top to bottom, new electrics, double glazed windows, gas central heating and the outside repainted. Move into this effortless home. Call Motis Estates on 01303 212020 to organise a viewing.