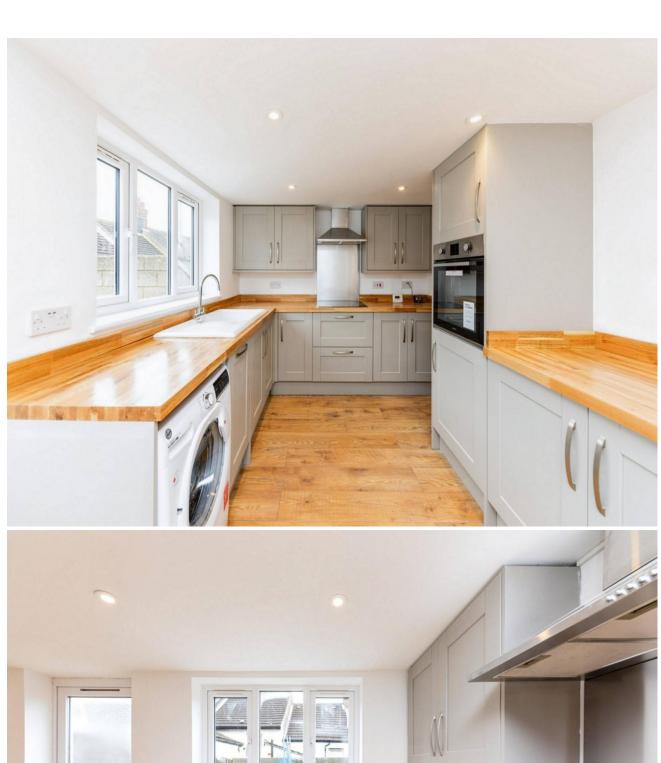

#### **Description**

A beautifully refurbished four-bedroom house in the popular residential area of Garden Road. This end of terraced, three storey property is a spacious home move in ready for a growing family. Through to the entrance hall, this leads on to the open lounge/dining area boasting a cast iron fireplace and large bay window. Further down the hall is a great sized kitchen. Fitted with Howdens shaker grey units and solid oak worktops. Integrated cooker with hob and extractor is included along with integrated dishwasher, washing machine and space for a fridge/freezer. This opens into the low maintenance garden at the back with side access to the walkway at the side of the house. Up to the first floor, on the split level is a large bathroom comprising a WC, hand basin, bath and large separate shower cubicle. Large grey tiles surround he shower, bath and hand basin as well as the floor, finished with a chrome heated towel rail. Two of the four bedrooms are on this level, the master includes an original fireplace feature. The second bedroom on this level is another good size double bedroom overlooking the garden. The second floor has the last two remaining bedrooms, again both double bedrooms, looking over the back garden and the larger of the two overlooking the front with another fireplace feature. The property has been painted neutrally throughout with new flooring from top to bottom, new electrics, double glazed windows, gas central heating and the outside repainted. Move into this effortless home. Call Motis Estates on 01303 212020 to organise a viewing.