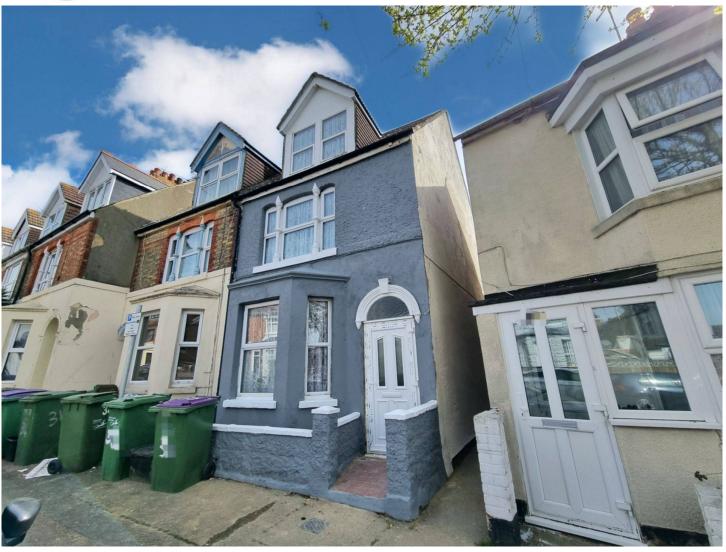

## 32 GARDEN ROAD

A beautifully refurbished four-bedroom house in the popular residential area of Garden Road.

#### **Description**

A beautifully refurbished four-bedroom house in the popular residential area of Garden Road. This end of terraced, three storey property is a spacious home move in ready for a growing family. Through to the entrance hall, this leads on to the open lounge/dining area boasting a cast iron fireplace and large bay window. Further down the hall is a great sized kitchen. Fitted with Howdens shaker grey units and solid oak worktops. Integrated cooker with hob and extractor is included along with integrated dishwasher, washing machine and space for a fridge/freezer. This opens into the low maintenance garden at the back with side access to the walkway at the side of the house. Up to the first floor, on the split level is a large bathroom comprising a WC, hand basin, bath and large separate shower cubicle. Large grey tiles surround he shower, bath and hand basin as well as the floor, finished with a chrome heated towel rail. Two of the four bedrooms are on this level, the master includes an original fireplace feature. The second bedroom on this level is another good size double bedroom overlooking the garden. The second floor has the last two remaining bedrooms, again both double bedrooms, looking over the back garden and the larger of the two overlooking the front with another fireplace feature. The property has been painted neutrally throughout with new flooring from top to bottom, new electrics, double glazed windows, gas central heating and the outside repainted. Move into this effortless home. Call Motis Estates on 01303 212020 to organise a viewing.