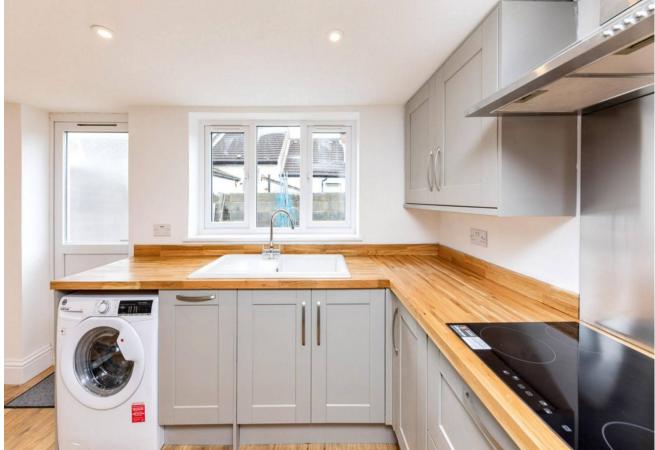

#### **Description**

A beautifully refurbished four-bedroom house in the popular residential area of Garden Road. This end of terraced, three storey property is a spacious home move in ready for a growing family. Through to the entrance hall, this leads on to the open lounge/dining area boasting a cast iron fireplace and large bay window. Further down the hall is a great sized kitchen. Fitted with Howdens shaker grey units and solid oak worktops. Integrated cooker with hob and extractor is included along with integrated dishwasher, washing machine and space for a fridge/freezer. This opens into the low maintenance garden at the back with side access to the walkway at the side of the house. Up to the first floor, on the split level is a large bathroom comprising a WC, hand basin, bath and large separate shower cubicle. Large grey tiles surround he shower, bath and hand basin as well as the floor, finished with a chrome heated towel rail. Two of the four bedrooms are on this level, the master includes an original fireplace feature. The second bedroom on this level is another good size double bedroom overlooking the garden. The second floor has the last two remaining bedrooms, again both double bedrooms, looking over the back garden and the larger of the two overlooking the front with another fireplace feature. The property has been painted neutrally throughout with new flooring from top to bottom, new electrics, double glazed windows, gas central heating and the outside repainted. Move into this effortless home. Call Motis Estates on 01303 212020 to organise a viewing.