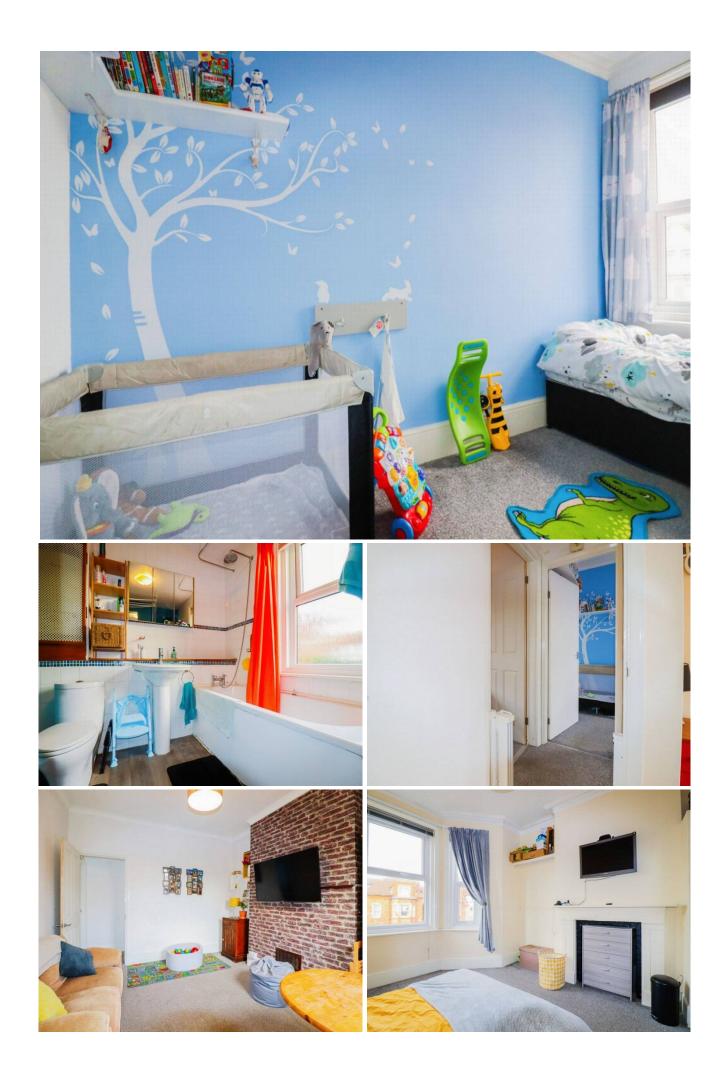

#### **Description**

A perfect first time buy or investment close to Cheriton High Street and Folkestone West Station. This two-bedroom apartment is situated on the first floor on this traditional Victorian conversion. The block has had major works carried out over the last few years on the exterior of the building including new roof, repointed, painted with new guttering. New windows have also been installed within the last 5 years. An entrance hall as you walk through the front door with space for a coat and shoe rack. The kitchen opens up from the entrance. This is fitted with modern white units and laminate worktops. Tile surround with space for a cooker and fridge/freezer. The bathroom is on from here, it is a fantastic size with a WC, hand basin and bath with shower over. Utility shelving for washing machine and tumble dryer. Tiled walls with vinyl flooring. Up to the upper split level is a spacious lounge/diner. Alcoves in each corner of the room, perfect for in built storage, Painted neutrally throughout. Another hallway that branches off to the two bedrooms. The master bedroom is a good-sized double with a bay window and fireplace. The second bedroom makes an ideal child's room or home office. The property has been decorated neutrally throughout with carpets and vinyl. We understand from the vendor that the lease has approximately 97 years remaining. We understand from the vendor that the service charge is approximately £700 bi-annually. We understand from the vendor that the ground rent is approximately £125 per annum. Call Motis Estates to organise a viewing on 01303 212020.