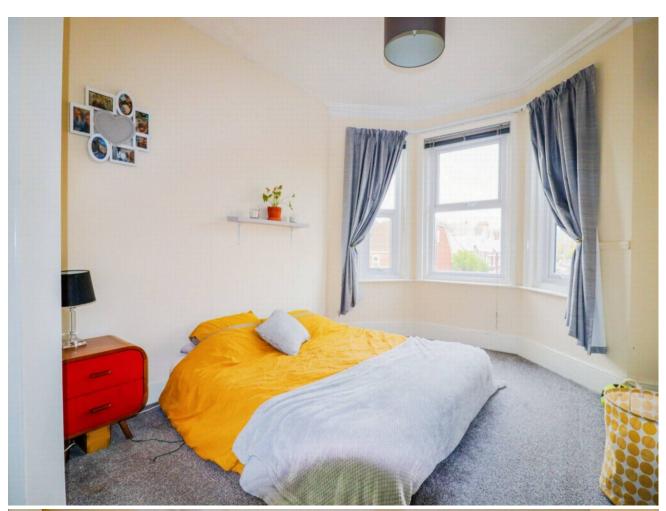

#### **Description**

A perfect first time buy or investment close to Cheriton High Street and Folkestone West Station. This two-bedroom apartment is situated on the first floor on this traditional Victorian conversion. The block has had major works carried out over the last few years on the exterior of the building including new roof, repointed, painted with new guttering. New windows have also been installed within the last 5 years. An entrance hall as you walk through the front door with space for a coat and shoe rack. The kitchen opens up from the entrance. This is fitted with modern white units and laminate worktops. Tile surround with space for a cooker and fridge/freezer. The bathroom is on from here, it is a fantastic size with a WC, hand basin and bath with shower over. Utility shelving for washing machine and tumble dryer. Tiled walls with vinyl flooring. Up to the upper split level is a spacious lounge/diner. Alcoves in each corner of the room, perfect for in built storage, Painted neutrally throughout. Another hallway that branches off to the two bedrooms. The master bedroom is a good-sized double with a bay window and fireplace. The second bedroom makes an ideal child's room or home office. The property has been decorated neutrally throughout with carpets and vinyl. We understand from the vendor that the lease has approximately 97 years remaining. We understand from the vendor that the service charge is approximately £700 bi-annually. We understand from the vendor that the ground rent is approximately £125 per annum. Call Motis Estates to organise a viewing on 01303 212020.