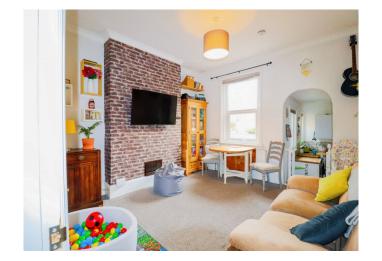

#### **Description**

A perfect first time buy or investment close to Cheriton High Street and Folkestone West Station. This two-bedroom apartment is situated on the first floor on this traditional Victorian conversion. The block has had major works carried out over the last few years on the exterior of the building including new roof, repointed, painted with new guttering. New windows have also been installed within the last 5 years. An entrance hall as you walk through the front door with space for a coat and shoe rack. The kitchen opens up from the entrance. This is fitted with modern white units and laminate worktops. Tile surround with space for a cooker and fridge/freezer. The bathroom is on from here, it is a fantastic size with a WC, hand basin and bath with shower over. Utility shelving for washing machine and tumble dryer. Tiled walls with vinyl flooring. Up to the upper split level is a spacious lounge/diner. Alcoves in each corner of the room, perfect for in built storage, Painted neutrally throughout. Another hallway that branches off to the two bedrooms. The master bedroom is a good-sized double with a bay window and fireplace. The second bedroom makes an ideal child's room or home office. The property has been decorated neutrally throughout with carpets and vinyl. We understand from the vendor that the lease has approximately 97 years remaining. We understand from the vendor that the service charge is approximately £700 bi-annually. We understand from the vendor that the ground rent is approximately £125 per annum. Call Motis Estates to organise a viewing on 01303 212020.