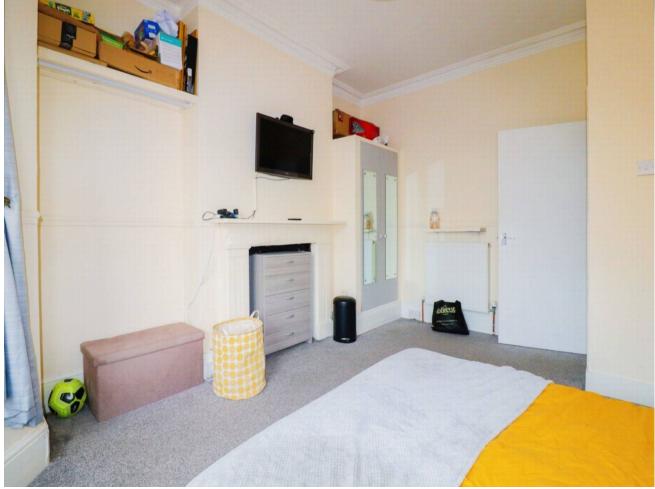

#### **Description**

A perfect first time buy or investment close to Cheriton High Street and Folkestone West Station. This two-bedroom apartment is situated on the first floor on this traditional Victorian conversion. The block has had major works carried out over the last few years on the exterior of the building including new roof, repointed, painted with new guttering. New windows have also been installed within the last 5 years. An entrance hall as you walk through the front door with space for a coat and shoe rack. The kitchen opens up from the entrance. This is fitted with modern white units and laminate worktops. Tile surround with space for a cooker and fridge/freezer. The bathroom is on from here, it is a fantastic size with a WC, hand basin and bath with shower over. Utility shelving for washing machine and tumble dryer. Tiled walls with vinyl flooring. Up to the upper split level is a spacious lounge/diner. Alcoves in each corner of the room, perfect for in built storage, Painted neutrally throughout. Another hallway that branches off to the two bedrooms. The master bedroom is a good-sized double with a bay window and fireplace. The second bedroom makes an ideal child's room or home office. The property has been decorated neutrally throughout with carpets and vinyl. We understand from the vendor that the lease has approximately 97 years remaining. We understand from the vendor that the service charge is approximately £700 bi-annually. We understand from the vendor that the ground rent is approximately £125 per annum. Call Motis Estates to organise a viewing on 01303 212020.