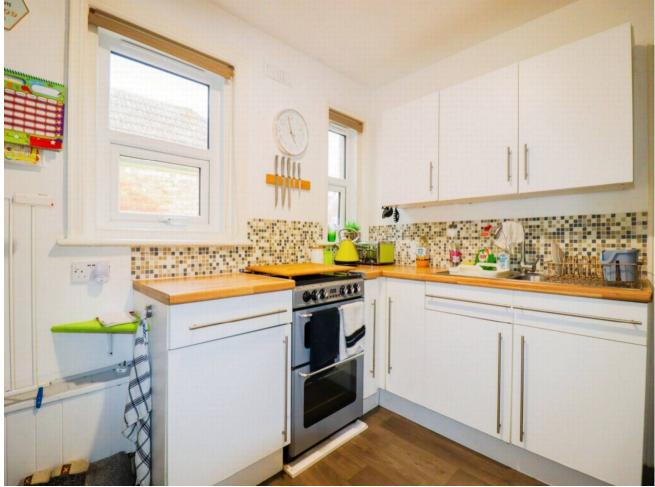

#### **Description**

A perfect first time buy or investment close to Cheriton High Street and Folkestone West Station. This two-bedroom apartment is situated on the first floor on this traditional Victorian conversion. The block has had major works carried out over the last few years on the exterior of the building including new roof, repointed, painted with new guttering. New windows have also been installed within the last 5 years. An entrance hall as you walk through the front door with space for a coat and shoe rack. The kitchen opens up from the entrance. This is fitted with modern white units and laminate worktops. Tile surround with space for a cooker and fridge/freezer. The bathroom is on from here, it is a fantastic size with a WC, hand basin and bath with shower over. Utility shelving for washing machine and tumble dryer. Tiled walls with vinyl flooring. Up to the upper split level is a spacious lounge/diner. Alcoves in each corner of the room, perfect for in built storage, Painted neutrally throughout. Another hallway that branches off to the two bedrooms. The master bedroom is a good-sized double with a bay window and fireplace. The second bedroom makes an ideal child's room or home office. The property has been decorated neutrally throughout with carpets and vinyl. We understand from the vendor that the lease has approximately 97 years remaining. We understand from the vendor that the service charge is approximately £700 bi-annually. We understand from the vendor that the ground rent is approximately £125 per annum. Call Motis Estates to organise a viewing on 01303 212020.