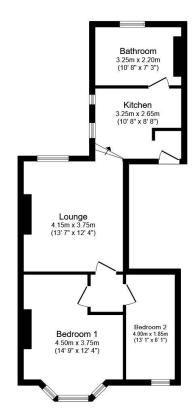

#### **Description**

A perfect first time buy or investment close to Cheriton High Street and Folkestone West Station. This two-bedroom apartment is situated on the first floor on this traditional Victorian conversion. The block has had major works carried out over the last few years on the exterior of the building including new roof, repointed, painted with new guttering. New windows have also been installed within the last 5 years. An entrance hall as you walk through the front door with space for a coat and shoe rack. The kitchen opens up from the entrance. This is fitted with modern white units and laminate worktops. Tile surround with space for a cooker and fridge/freezer. The bathroom is on from here, it is a fantastic size with a WC, hand basin and bath with shower over. Utility shelving for washing machine and tumble dryer. Tiled walls with vinyl flooring. Up to the upper split level is a spacious lounge/diner. Alcoves in each corner of the room, perfect for in built storage, Painted neutrally throughout. Another hallway that branches off to the two bedrooms. The master bedroom is a good-sized double with a bay window and fireplace. The second bedroom makes an ideal child's room or home office. The property has been decorated neutrally throughout with carpets and vinyl. We understand from the vendor that the lease has approximately 97 years remaining. We understand from the vendor that the service charge is approximately £700 bi-annually. We understand from the vendor that the ground rent is approximately £125 per annum. Call Motis Estates to organise a viewing on 01303 212020.

### **Opening Hours:**

Monday - Friday 9.00 - 5.30 Saturday 9.00 - 3.00

This floor plan is for illustrative purposes only. It is not drawn to scale. Any measurements, floor areas (including any total floor area), openings and orientation are approximate. No details are guaranteed, they cannot be relied upon for any purpose and they do not form part of any agreement. No liability is taken for any error, omission or misstatement. A party must rely upon its own inspection(s). Powered by www.focalagent.com