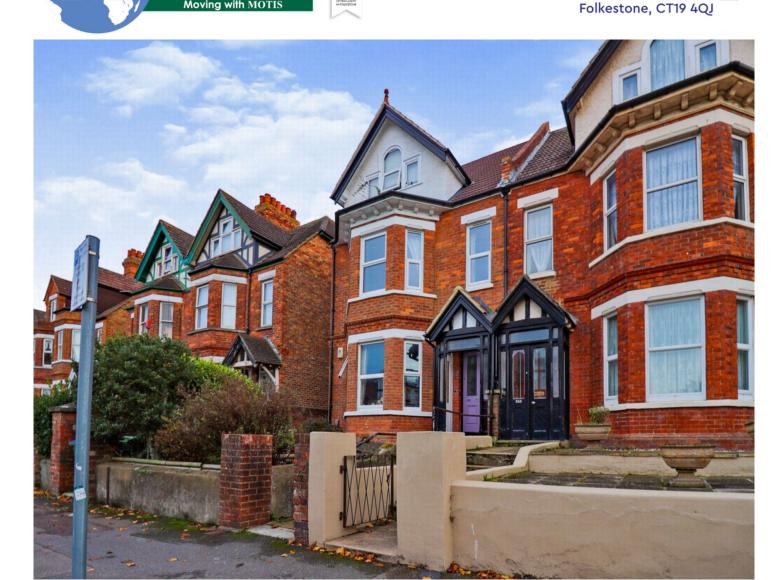

#### **Description**

A perfect first time buy or investment close to Cheriton High Street and Folkestone West Station. This two-bedroom apartment is situated on the first floor on this traditional Victorian conversion. The block has had major works carried out over the last few years on the exterior of the building including new roof, repointed, painted with new guttering. New windows have also been installed within the last 5 years. An entrance hall as you walk through the front door with space for a coat and shoe rack. The kitchen opens up from the entrance. This is fitted with modern white units and laminate worktops. Tile surround with space for a cooker and fridge/freezer. The bathroom is on from here, it is a fantastic size with a WC, hand basin and bath with shower over. Utility shelving for washing machine and tumble dryer. Tiled walls with vinyl flooring. Up to the upper split level is a spacious lounge/diner. Alcoves in each corner of the room, perfect for in built storage, Painted neutrally throughout. Another hallway that branches off to the two bedrooms. The master bedroom is a good-sized double with a bay window and fireplace. The second bedroom makes an ideal child's room or home office. The property has been decorated neutrally throughout with carpets and vinyl. We understand from the vendor that the lease has approximately 97 years remaining. We understand from the vendor that the service charge is approximately £700 bi-annually. We understand from the vendor that the ground rent is approximately £125 per annum. Call Motis Estates to organise a viewing on 01303 212020.