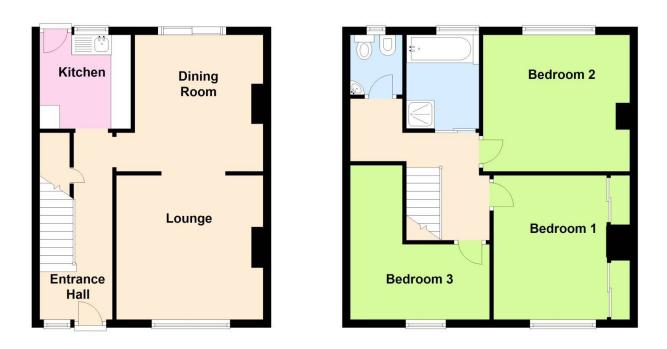

# Napsbury Avenue, London Colney, St Albans, Herts, AL2

**Accommodation Comprises** 

**Entrance Hall** 

Lounge/ Diner

Kitchen

**Stairs to First Floor** 

**Bedroom One** 

**Bedroom Two** 

**Bedroom Three** 

**Family Bathroom** 

Exterior

**Rear Garden** 

**Front Garden** 

**First Floor** 

**Ground Floor** 

This floor plan is a guide to layout and is for identification purposes only. It is not to scale and any measurements shown should not be relied upon. SQUARE FOOTAGE/METERAGE when shown INCLUDES ALL AREAS ON PLAN EXCEPT EAVES, unless otherwise indicated. Plan produced using PlanUp.