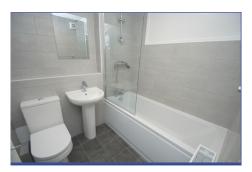

#### Bathroom

Modern bathroom suite, Low level WC, Pedestal wash hand basin, Panel enclosed bath with shower unit above and glazed shower screen, Tiled walls, Extractor fan, Radiator, Tiled flooring.