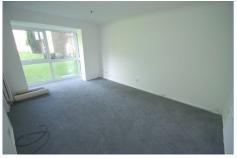

#### Lounge/Diner 18'1" x 11'2" (5.51m x 3.40m)

Large double glazed bay window overlooking communal grounds, Coved ceiling, Two radiators, Television point, Telephone point.

### Bedroom One 16'5" x 9'6" (5.00m x 2.90m)

Double glazed window, Coved ceiling, Double radiator.

### Bedroom Two 12'10" x 11'2" (3.91m x 3.40m)

Large double glazed window, Radiator.