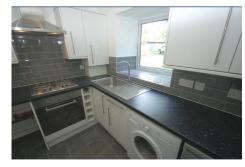

#### Kitchen 9'2" x 9'2" (2.79m x 2.79m)

Double glazed window, Modern fitted kitchen with range of wall and base units, integrated appliances, including four ring gas hob oven, fridge and washing machine. Stainless steel sink unit with mixer taps, Large storage cupboard.