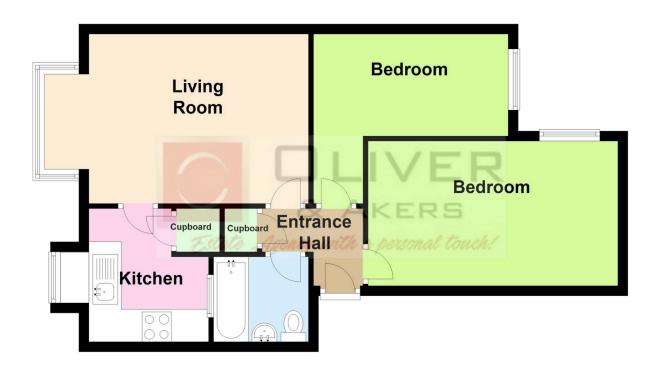

### **Accommodation Comprises**

Communal entrance door.

#### **Communal Entrance Lobby**

Stairs to all floors.

### Entrance Hall

Panelled front door. Coved Ceiling, Large built in cupboard, Fitted carpet.

#### Lounge/Diner 18'1" x 11'2" (5.51m x 3.40m)

Large double glazed bay window overlooking communal grounds, Coved ceiling, Two radiators, Television point, Telephone point.

#### Kitchen 9'2" x 9'2" (2.79m x 2.79m)

Double glazed window, Modern fitted kitchen with range of wall and base units, integrated appliances, including four ring gas hob oven, fridge and washing machine. Stainless steel sink unit with mixer taps, Large storage cupboard.

### Bedroom One 16'5" x 9'6" (5.00m x 2.90m)

Double glazed window, Coved ceiling, Double radiator.

### Bedroom Two 12'10" x 11'2" (3.91m x 3.40m)

Large double glazed window, Radiator.

#### Bathroom

Modern bathroom suite, Low level WC, Pedestal wash hand basin, Panel enclosed bath with shower unit above and glazed shower screen, Tiled walls, Extractor fan, Radiator, Tiled flooring.

#### Exterior

**Communal Gardens** Well tended communal gardens.

Parking Residents car park.

This floor plan is a guide to layout and is for identification purposes only. It is not to scale and any measurements shown should not be relied upon. SQUARE FOOTAGE/METERAGE when shown INCLUDES ALL AREAS ON PLAN EXCEPT BALCONY/EAVES, unless otherwise indicated. Plan produced using PlanUp.